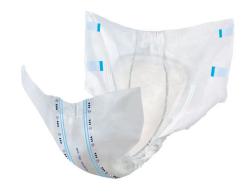

## **AMD Slip Maxi**

**Description of Product:** Disposable All-In-One Pads are held in place by reusable elasticated side panels and feature a time to change indicator.