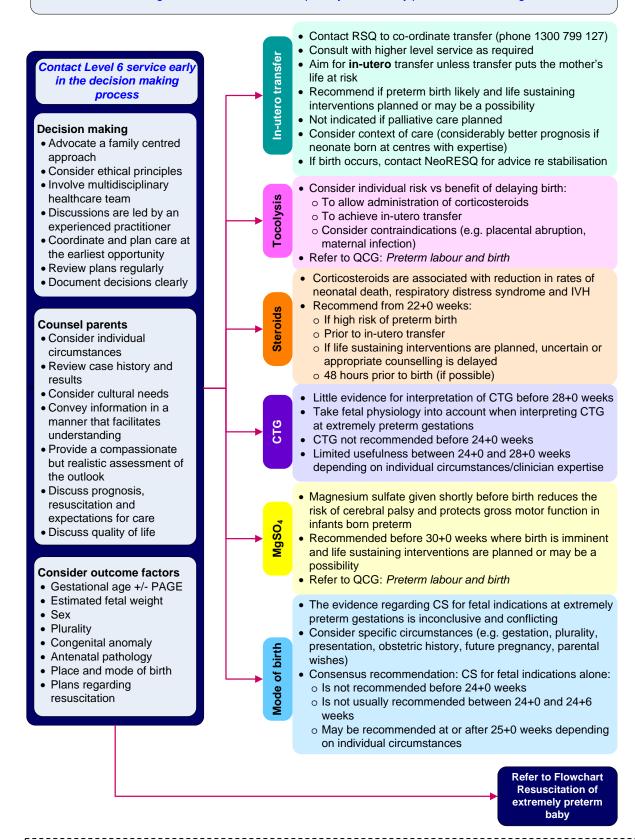

## Antenatal care where birth imminent or indicated at less than 25 weeks+6 days

Inform the family that initiation of antenatal interventions does not oblige nor necessarily equate to a final decision for life sustaining interventions after birth - especially at extremely preterm or uncertain gestations

CS: Caesarean section CTG: Cardiotocograph IVH: Intraventricular haemorrhage PAGE: Prognosis for average gestational age equivalent infant framework, RSQ: Retrieval Services Queensland, QCG: Queensland Clinical Guideline

Queensland Clinical Guideline. Perinatal care of the extremely preterm baby. Flowchart: F20.32-1-V2-R25