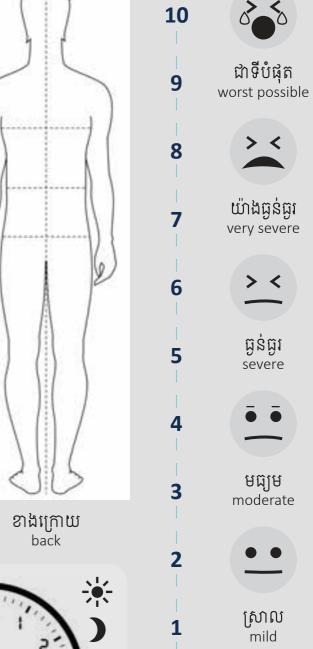

medicine

តើអ្នកឈឺចាប់នៅត្រង់កន្លែងណា?

Where is your pain?

គ្មានការឈឺចាប់ទេ

no pain

This tool is for patients who are having difficulty communicating. It is available in English as well as some other languages. It can be used to communicate basic care needs and for simple conversations. The tool can assist communication but DOES NOT REPLACE THE NEED FOR AN INTERPRETER.