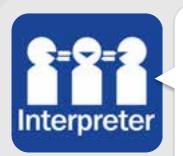

## Queensland Health

អ្នកបកប្រែ interpreter

វេជ្ជបណ្ឌិត

doctor

ជីពចរ

pulse

សម្ពាធឈាម

blood pressure

ពេលណាអ្នកត្រូវការ អ្នកបកប្រែ សូមចង្អួល ទៅរូបភាពនេះ ហើយ បុគ្គលិកនឹងផ្តល់ជូន អ្នកដោយមិនគិតថ្លៃ។

When you need an interpreter, point to this picture and staff will provide you with one at no cost to you.

គិលានុបដ្ឋាក