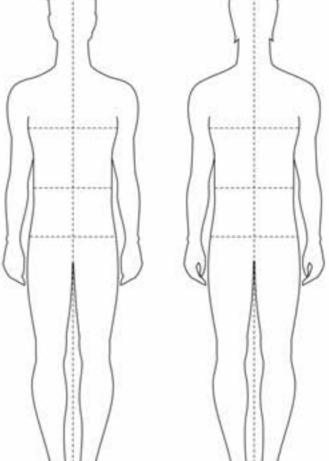

medicine

តើអ្នកឈឺចាប់នៅត្រង់កន្លែងណា?

Where is your pain?

គ្មានការឈឺចាប់ទេ

no pain

This tool is for patients who are having difficulty communicating. It is available in English as well as some other languages. It can be used to communicate basic care needs and for simple conversations. The tool can assist communication but DOES NOT REPLACE THE NEED FOR AN INTERPRETER.