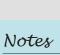

medicine

តើអ្នកឈឺចាប់នៅត្រង់កន្លែងណា?

Where is your pain?

គ្មានការឈឺចាប់ទេ

no pain

This tool is for patients who are having difficulty communicating. It is available in English as well as some other languages. It can be used to communicate basic care needs and for simple conversations. The tool can assist communication but DOES NOT REPLACE THE NEED FOR AN INTERPRETER.