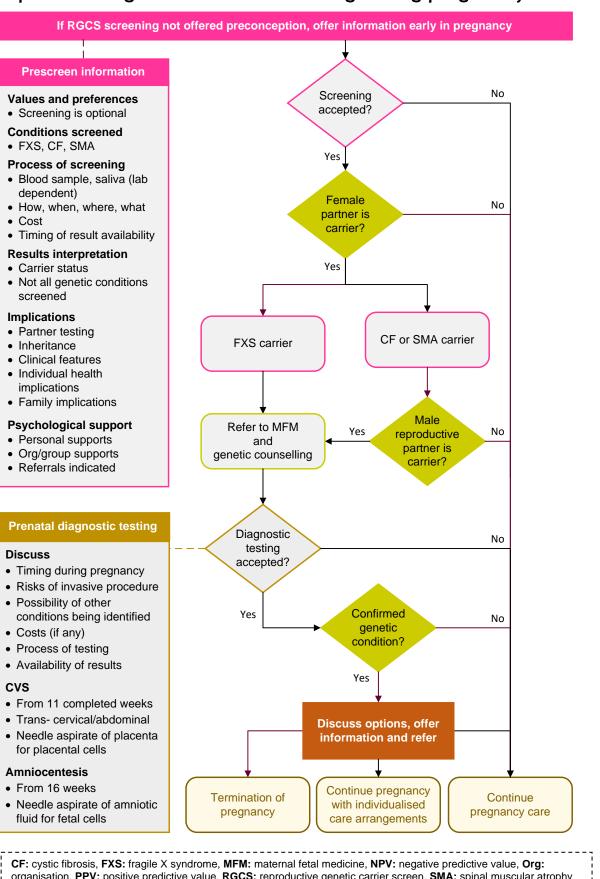

## Reproductive genetic carrier screening during pregnancy

CF: cystic fibrosis, FXS: fragile X syndrome, MFM: maternal fetal medicine, NPV: negative predictive value, Org: organisation, PPV: positive predictive value, RGCS: reproductive genetic carrier screen, SMA: spinal muscular atrophy Individualised care arrangements: may include (as relevant to individual circumstances) increased antenatal surveillance, increased ultrasound surveillance, preparation for palliative care, or kinship or formal adoption, or foster care arrangements

Queensland Clinical Guideline. Preconception and prenatal genetic screening. Flowchart F24.36-2-V1-R29

Clinical Excellence

Oueensland

Queensland Clinical Guidelines www.health.qld.gov.au/qcg