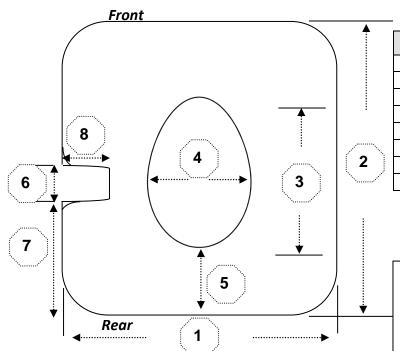

#### **Left Side Bite**

Hand Made Shower Commode Seat

**CLIENT NAME:** 

| DIMENSIONS* |                |  |  |
|-------------|----------------|--|--|
| 1           | Width          |  |  |
| 2           | Depth          |  |  |
| 3           | Hole Length    |  |  |
| 4           | Hole Width     |  |  |
| 5           | Hole Location  |  |  |
| 6           | L bite opening |  |  |
| 7           | Bite location  |  |  |
| 8           | Bite depth     |  |  |

\*Measurements have been taken from: Seat board – underside Foam – top side

|                                                    |          | ,      |  |  |
|----------------------------------------------------|----------|--------|--|--|
| ADDITIONAL PRESCRIPTION INFORMATION                |          |        |  |  |
| Seat cover                                         |          |        |  |  |
| (e.g. two way stretch, four way stretch, dartex,   |          |        |  |  |
| vinyl)                                             |          |        |  |  |
| Padding type / description                         |          |        |  |  |
| (e.g. custom thickness, extra padding around       |          |        |  |  |
| aperture rim)                                      |          |        |  |  |
| Shower commode frame details                       |          |        |  |  |
| (for new seats being fitted to existing frames:    |          |        |  |  |
| specify make, model and dimensions of frame,       |          |        |  |  |
| folding vs non-folding)                            |          |        |  |  |
|                                                    | Supplier | Client |  |  |
| Seat to be fitted by                               | Supplier | Cilent |  |  |
| Additional requirements                            |          |        |  |  |
| (e.g. new plastic runners, additional pins for sub |          |        |  |  |
| frame, frame modifications)                        |          |        |  |  |