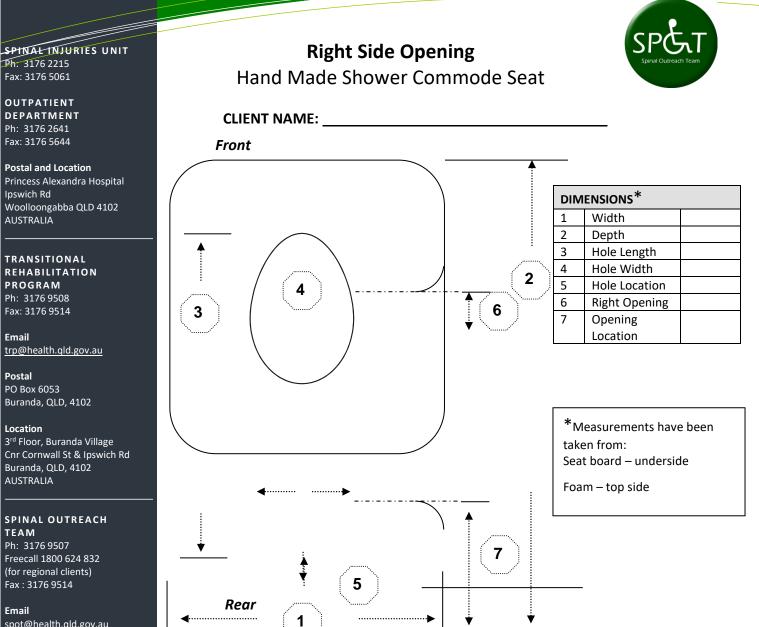

## **Fact Sheet**

spot@health.qld.gov.au
Postal
PO Box 6053

PO Box 6053 Buranda, Q, 4102

Location

3<sup>rd</sup> Floor, Buranda Village Cnr Cornwall St & Ipswich Rd Buranda, QLD, 4102 AUSTRALIA

| ADDITIONAL PRESCRIPTION INFORMATION                     |          |        |
|---------------------------------------------------------|----------|--------|
| Seat cover                                              |          |        |
| (e.g. two way stretch, four way stretch, dartex, vinyl) |          |        |
| Padding type / description                              |          |        |
| (e.g. custom thickness, extra padding around aperture   |          |        |
| rim)                                                    |          |        |
| Shower commode frame details                            |          |        |
| (for new seats being fitted to existing frames: specify |          |        |
| make, model and dimensions of frame, folding vs non-    |          |        |
| folding)                                                |          |        |
|                                                         |          |        |
| Seat to be fitted by                                    | Supplier | Client |
| Additional requirements                                 |          |        |
| (e.g. new plastic runners, additional pins for sub      |          |        |
| frame, frame modifications)                             |          |        |