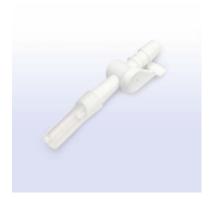

## **Simpla Catheter Valve**

**Description of Product:** The Simpla Catheter Valve is an occlusive device designed to attach to an indwelling catheter and features a lever tap and a universal connector.