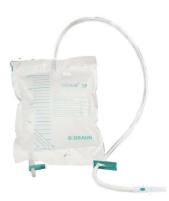

## Urimed (Bbraun)

**Description of Product:** Urimed Night Drainage Bags are sterile 2L bags that attach directly to a sheath, indwelling catheter or leg bag. This bag features a non-return valve.

## Available in:

| Product Name    | Product<br>Code | Outlet<br>Tap |       | Hanging<br>Method     |    | Current MASS<br>Distributor |
|-----------------|-----------------|---------------|-------|-----------------------|----|-----------------------------|
| Urimed (Bbraun) | 28610           | T-tap         | 100cm | No hanger<br>included | 2L | Independence                |