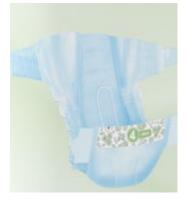

## **Bebecash Nappies - Unisex**

**Continence Aids Product Information Sheet** 

## **Bebecash Nappies - Unisex**

Description of Product: Bebecash Nappies are held in place by reusable velcro tabs.

Available in:

| Product Name  | Product<br>Code |        | Approximate<br>Body Weight |       |       | Current MASS<br>Distributor |
|---------------|-----------------|--------|----------------------------|-------|-------|-----------------------------|
| Bebecash Maxi | 500274400-01    | Maxi   | 7-18kg                     | White | 668mL | CH2                         |
| Bebecash XL   | 500274600-01    | XLarge | 18kg+                      | White | 802mL | CH2                         |