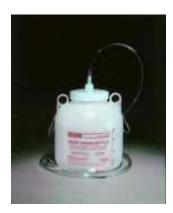

## Urocare Drain Bottle (Sayco) Non Sterile – 2 Litre

**Description of Product:** Urocare Night Drainage Bottle is a non sterile plastic bottle that attaches directly to a sheath, indwelling catheter or leg bag via a connecting tube. This bottle features anti-reflux valve.

## Available in:

|                              |      | Connecting<br>Tube Length | Capacity | Current<br>MASS<br>Distributor |
|------------------------------|------|---------------------------|----------|--------------------------------|
| Urocare Drain Bottle (Sayco) | 4100 | 150cm                     | 2 litre  | Brightsky                      |