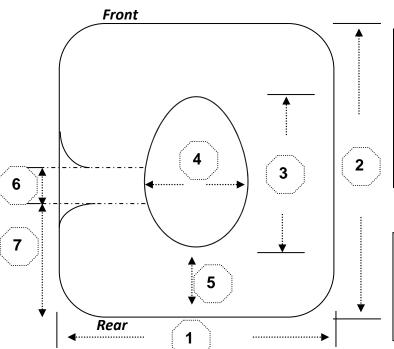

#### **Left Side Opening**

Hand Made Shower Commode Seat

| DIMENSIONS* |               |  |  |
|-------------|---------------|--|--|
| 1           | Width         |  |  |
| 2           | Depth         |  |  |
| 3           | Hole Length   |  |  |
| 4           | Hole Width    |  |  |
| 5           | Hole Location |  |  |
| 6           | Left Opening  |  |  |
| 7           | Opening       |  |  |
|             | Location      |  |  |

\*Measurements have been taken from: Seat board – underside Foam – top side

| ADDITIONAL PRESCRIPTION INFORMATION                |          |        |  |  |
|----------------------------------------------------|----------|--------|--|--|
| Seat cover                                         |          |        |  |  |
| (e.g. two way stretch, four way stretch, dartex,   |          |        |  |  |
| vinyl)                                             |          |        |  |  |
| Padding type / description                         |          |        |  |  |
| (e.g. custom thickness, extra padding around       |          |        |  |  |
| aperture rim)                                      |          |        |  |  |
| Shower commode frame details                       |          |        |  |  |
| (for new seats being fitted to existing frames:    |          |        |  |  |
| specify make, model and dimensions of frame,       |          |        |  |  |
| folding vs non-folding)                            |          |        |  |  |
|                                                    |          |        |  |  |
| Seat to be fitted by                               | Supplier | Client |  |  |
| Additional requirements                            |          |        |  |  |
| (e.g. new plastic runners, additional pins for sub |          |        |  |  |
| frame, frame modifications)                        |          |        |  |  |