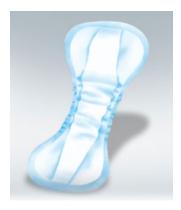

## **Tena Maxi Night**

**Description of Product:** Disposable Adhesive Shaped Pads are held in place by an adhesive strip that adheres to firm fitting underwear. Extra coverage prevents leaks when individual is lying down.

## Available in:

| Product Name    | Product<br>Code | Size          | Colour | Total<br>Capacity | Current<br>MASS<br>Distributor |
|-----------------|-----------------|---------------|--------|-------------------|--------------------------------|
| Tena Maxi Night | 2309017         | 19.2 x 44.0cm | white  | 960mL             | Brightsky                      |