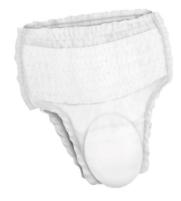

## **Abena Pants Zero - Unisex**

**Description of Product:** Disposable Pull-On Style Pants are unisex and designed to look like underpants, and feature tear down sides for easy removal.

## Available in:

| Product Name     | Product<br>Code | Size   | Approx Waist<br>/Hip<br>Measurement | Colour | Total<br>Capacity | Current<br>MASS<br>Distributor |
|------------------|-----------------|--------|-------------------------------------|--------|-------------------|--------------------------------|
| Abena Pants Zero | SA1000021320    | Medium | 80cm-110cm                          | White  | 900mL             | Brightsky                      |
| Abena Pants Zero | SA1000021321    | Large  | 100cm-145cm                         | White  | 1100mL            | CH2                            |