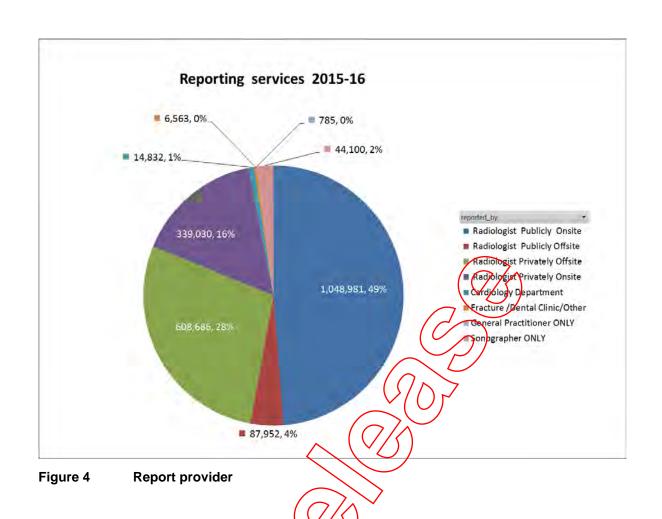

#### Report provider

All 16 HHSs utilise a private partnership for some or all of their radiology reporting (up from 14 in 2014-15). The percentage of outsourced reports has decreased from 45% in 2014-15 to 44% in 2015-16. 406,077 (43%) of outsourced reports were delivered to QH facilities electronically via the External Radiology Reporting Interface (ERRI). 10,11 This represents an increase of 14% on the 2014-15 financial year when 356,339 reports were delivered via ERRI.

Figure 4 and Table 6 provide a summary of the reporting providers utilised by the HHSs and the Mater Public Hospital.

11 Non-QRIS sites use an interface similar to ERRI

 <sup>&</sup>lt;sup>9</sup> QH-GDL-017-2015 (Revised March 2015)
 <sup>10</sup> Used by Queensland Radiology Information System (QRiS) facilities