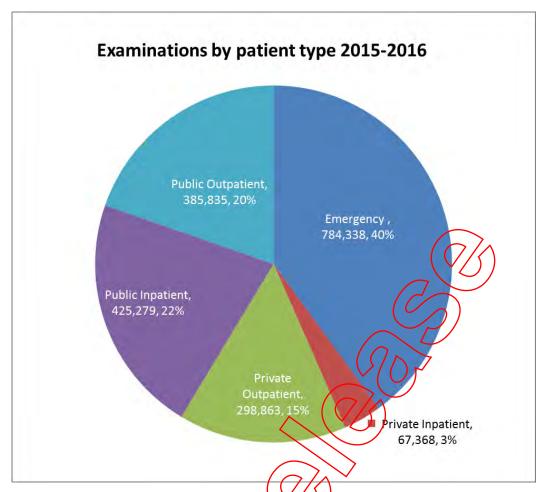

#### Workload by patient type

A breakdown of workload by patient type shows that 40% of patients are referred by emergency departments, 35% are outpatients and 25% are inpatients.

The data represented in Figure 2 shows the combined data provided by all sites.8

Figure 2 Workload by patient type

| Private Ratio                |       |              | <b>)</b> |       |
|------------------------------|-------|--------------|----------|-------|
|                              | 15-16 | 14-15        | 13-14    | 12-13 |
| Cairns And Hinterland        | 24%   | 23%          | 0%       | 29%   |
| Central Queensland           | 15%   | <b>)</b> 10% | 10%      | 12%   |
| Central West                 | 44%   | 46%          | 39%      | 39%   |
| Children's Health Queensland | 30%   | 26%          | 48%      | 42%   |
| Darling Downs                | /23%  | 28%          | 28%      | 26%   |
| Gold Coast                   | 19%   | 20%          | 4%       | 5%    |
| Mackay /                     | 24%   | 27%          | 39%      | 38%   |
| Mater                        | 35%   | 32%          | 34%      | 0%    |
| Metro North                  | 18%   | 29%          | 17%      | 20%   |
| Metro South                  | 4%    | 9%           | 10%      | 10%   |
| North West                   | 1%    | 30%          | 0%       | 3%    |
| South West                   | 29%   | 34%          | 33%      | 28%   |
| Sunshine Coast               | 19%   | 19%          | 19%      | 16%   |
| Torres And Cape              | 13%   | 13%          | 14%      | 14%   |
| Townsville                   | 27%   | 27%          | 28%      | 26%   |
| West Moreton                 | 6%    | 6%           | 5%       | 3%    |
| Wide Bay                     | 9%    | 8%           | 18%      | 14%   |
| Grand Total                  | 17%   | 20%          | 16%      | 16%   |