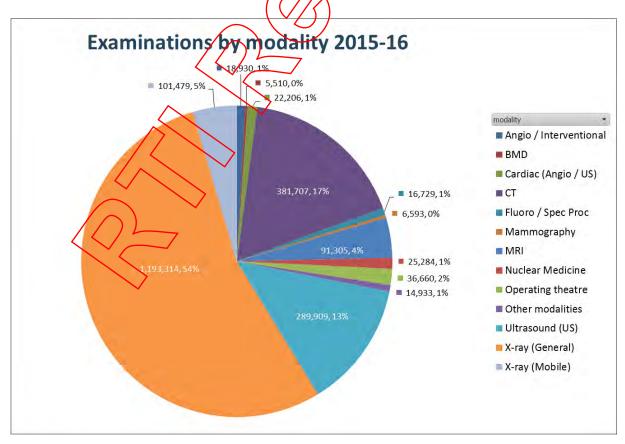

Table 1 Medical imaging workload by modality

The highest proportion of examinations performed by modality was general x-ray with 1,294,793 examinations which accounted for 59% of the total examinations performed (see Table 2).

CT was the second highest proportion of the examinations with 381,707 CT examinations performed, representing 17.3% of the total. Additional CT services commenced at Warwick, Goondiwindi and Roma, bringing the total number of facilities providing CT to 32.

Ultrasound was the third highest proportion of the examinations, with 289,909 ultrasound examinations performed, representing 13.2% of the total. In 2015-16 the provision of ultrasound services commenced at Wujal Wujal, Hope Vale, St George and Goondiwindi. This increased the total number of sites offering an ultrasound service, from 48 in 2014-15 to 52 in 2015-16.

Table 2 Ratio of modality workload to total workload

Figure 1 Medical imaging examination by modality