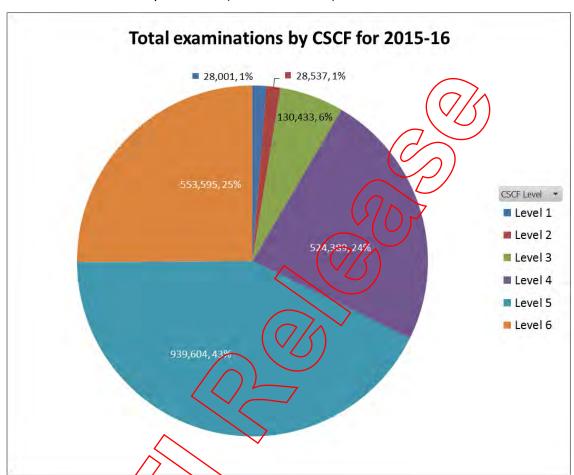

### Workload by Clinical Services Capability Framework level

The Clinical Services Capability Framework (CSCF) includes 6 levels for medical imaging with level 1 managing the least complex patients and level 6 managing the highest level of patient complexity.

Level 5 facilities continue to perform the highest percentage of the combined workload with 939,604 examinations performed (43% of the total).

Figure 3 Workload by CSCF level