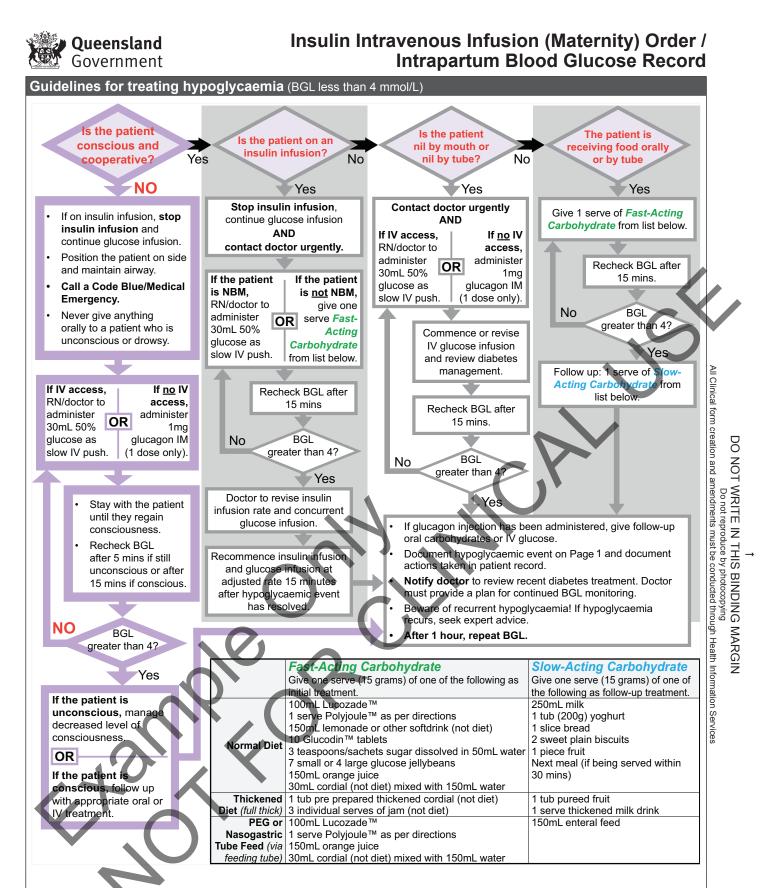

## Diabetes treatment review following treated hypoglycaemia

· If eating normally, do not withhold subsequent mealtime or basal insulin

- Review diabetes management for causes of hypoglycaemia:
- Correct avoidable causes (adjusting the insulin infusion is generally not required unless hypoglycaemia reoccurs);
- If cause not identified or cannot be corrected:

» If hypoglycaemia within 4 hours after mealtime insulin, reduce the dose of that mealtime insulin by 20% the following day;

» Otherwise, reduce basal insulin dose by 20%

Abbreviations: BGL Blood glucose level IV Intravenous IM Intramuscular NBM Nil by Mouth Subcut Subcutaneous