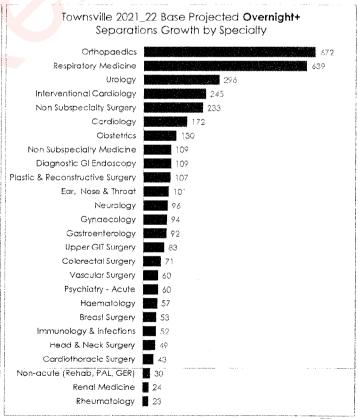

|

2013\_14 Private Primary Catchment

Financial Year Hospital Type Place of Residence Charters Towers - Ayr - Ingham, Townsville (combined)







Nardes & Associates | Page 14 of 30

### PRIVATE MARKET 'OPTIMAL' PROJECTION

| Part