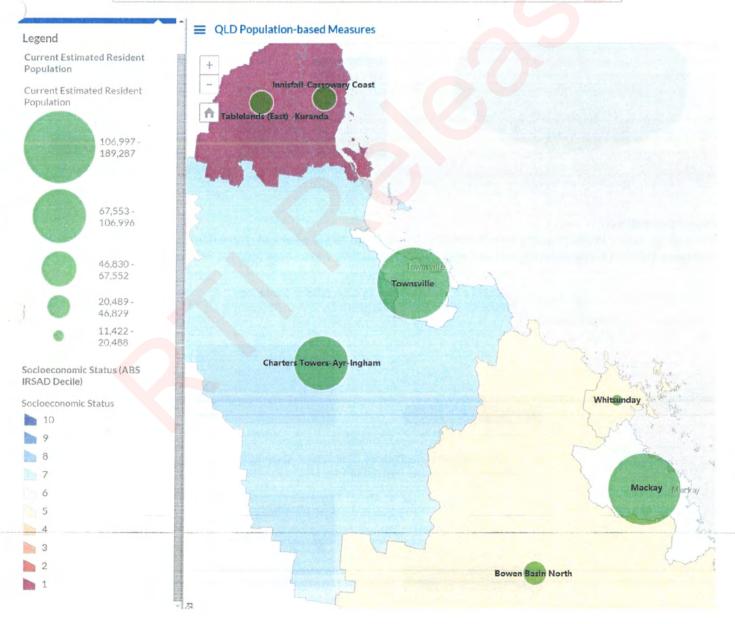

da  | 1                                                   | 40,288                                      | 44,429                       | 4,141                                     |
| Whitsunday                 | 5                                                   | 20,267                                      | 23,758                       | 3,491                                     |
| Mackay                     | 6                                                   | 121,909                                     | 146,304                      | 24,395                                    |
| Bowen Basin North          | 5                                                   | 38,024                                      | 44,693                       | 6,669                                     |



In terms of private sector specialties, the highest volume of same day work was derived from Diagnostic DQHERTOSCOPY, File 1 Chemotherapy, Ophthalmology, Non-subspecialty Medicine and Gynaecology. The highest volume of overnight+ work was derived from Orthopaedics, Respiratory Medicine, Obstetrics, Non-subspecialty Surgery and Interventional Cardiology.

2013 14 Primary Catchment Same Day Private Hospital Separations by Specialty 2013\_14 Primary Catchment Overnight+ Private Hospital Separations by Specialty



Cherones & Associate as Frage 5 of the

| And the state of t | Same Day        | Ó.                     | Overnight+     |               | Tourney (In Defendency Onto the April 14 Comme Day)