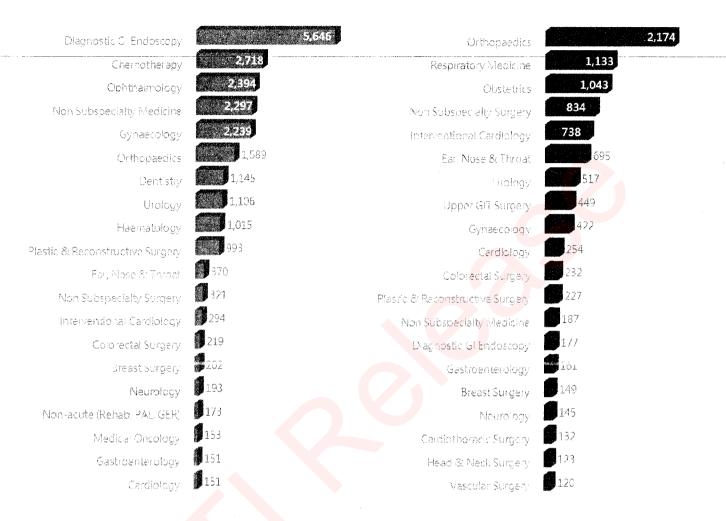

146,304                      | 24,395                                    |
| Bowen Basin North          | 5                                                   | 38,024                                      | 44,693                       | 6,669                                     |



In terms of private sector specialties, the highest volume of same day work was derived from Diagnostic DQHERTOSCOPY, File 1 Chemotherapy, Ophthalmology, Non-subspecialty Medicine and Gynaecology. The highest volume of overnight+ work was derived from Orthopaedics, Respiratory Medicine, Obstetrics, Non-subspecialty Surgery and Interventional Cardiology.

2013 14 Primary Catchment Same Day Private Hospital Separations by Specialty 2013\_14 Primary Catchment Overnight+ Private Hospital Separations by Specialty



Cherones & Associate as Frage 5 of the

| And the state of t | Same Day        | Ó.                     | Overnight+     |               | Tourney (In Defendency Onto the April 14 Comme Day)