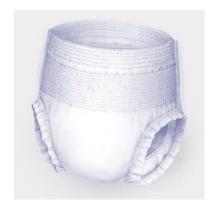

## **Depend Underwear Super Plus – Unisex**

**Description of Product:** Unisex Disposable Pull-On Style Pants designed to look like underpants, which feature a tear down side seam for easy removal.