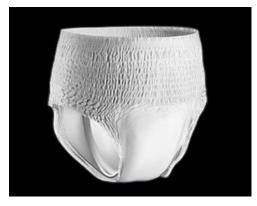

## **Prevail Protective- Unisex**

**Description of Product:** Disposable Pull-On Style Pants are unisex and designed to look like underpants, and feature tear down sides for easy removal.

## Available in:

| Product Name       | Product<br>Code |       | Approx Waist<br>/Hip<br>Measurement |       | Capacity | Current<br>MASS<br>Distributor |
|--------------------|-----------------|-------|-------------------------------------|-------|----------|--------------------------------|
| Prevail Protective | PV513           | Large | 112-147cm                           | White | 1100mL   | Brightsky                      |