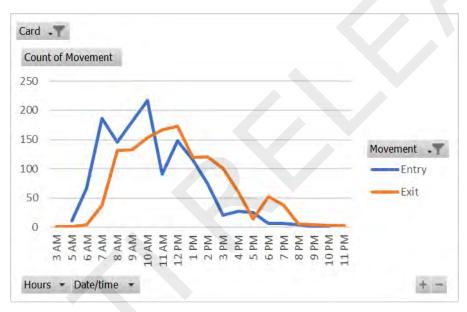

### Monthly Parking Movement Activity

# Parking Movement Summary

The car park traffic figures are broken into 2 sections, vehicles with revenue and vehicles with free transition. The vehicles with revenue are only recorded when a fee transaction is processed on exit.