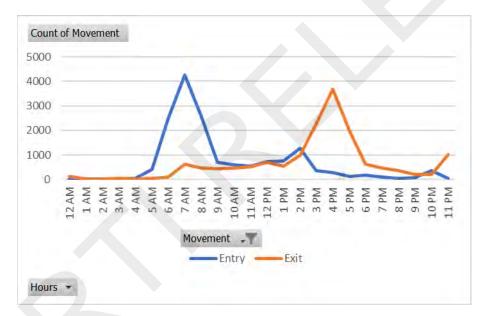

# Parking Movement Summary

The car park traffic figures are broken into 2 sections, vehicles with revenue and vehicles with free transition. The vehicles with revenue are only recorded when a fee transaction is processed on exit.

### Total Car Park Utilisation

| Passages Using               | Entries | Exit   |
|------------------------------|---------|--------|
| Short Term Parking Ticket    | 9,755   | 9,859  |
| Lost Ticket                  | 0       | 3      |
| Control Parker               | 2,643   | 2,665  |
| Long Term Ticket             | 11      | 12     |
| Personalised Cash Debit Card | 11,218  | 11,213 |
| Single Exit                  | 0       | 82     |
| Credit Card/Debit Card       | 537     | 541    |