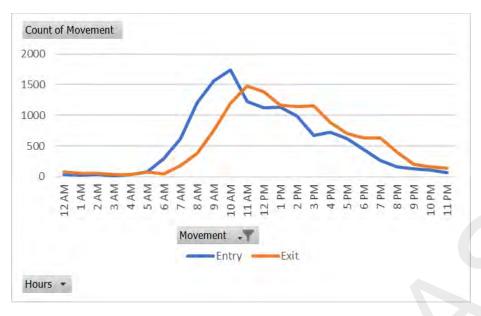

# Entry / Exit Utilisation

| Passages Using               | MLC1 EX | MLC2 EX | OG EX |
|------------------------------|---------|---------|-------|
| Short Term Parking Ticket    | 2,960   | 611     | 5,425 |
| Lost Ticket                  | 1       | 0       | 1     |
| Control Parker               | 481     | 218     | 753   |
| Long Term Ticket             | 6       | 1       | 5     |
| Personalised Cash Debit Card | 3,316   | 3,565   | 2,792 |
| Single Exit                  | 13      | 2       | 7     |
| Credit Card/Debit Card       | 129     | 20      | 356   |

MLC Total 20,662 6,906 4,417 9,339

| Passages Using               | MLC1 EN | MLC2 EN | MLC3 EN | MLC4 EN | MLC5 EN | OG EN |
|------------------------------|---------|---------|---------|---------|---------|-------|
| Short Term Parking Ticket    | 1,815   | 2,617   | 479     | 1,057   | 131     | 2,786 |
| Control Parker               | 417     | 379     | 42      | 304     | 25      | 291   |
| Long Term Ticket             | 0       | 5       | 0       | 4       | 1       | 1     |
| Personalised Cash Debit Card | 2,501   | 2,486   | 536     | 2,979   | 350     | 822   |
| Credit Card/Debit Card       | 105     | 118     | 25      | 57      | 10      | 186   |
| MIC Total 20 529             | 4.838   | 5.605   | 1.082   | 4.401   | 517     | 4.086 |