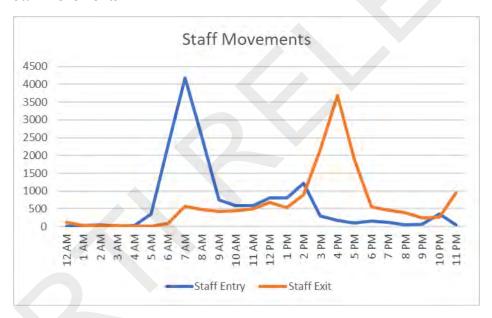

| 1        | \$4     | 141    | \$672    | 82       | \$386      | 223     | \$1,058  |
| 30/11/2020 | 489        | \$2,796  | 8            | \$68       | 6        | \$24    | 296    | \$1,603  | 201      | \$1,261    | 497     | \$2,864  |
| Total      | 10,302     | \$58,182 | 241          | \$1,312    | 100      | \$570   | 6,400  | \$35,786 | 4,145    | \$23,674   | 10,545  | \$59,460 |

| Date       | <b>Refunds Processed</b> |      | Name         | Approver   |
|------------|--------------------------|------|--------------|------------|
| 18/11/2020 | 1                        | \$30 | Brian Corbin | P.Mitchell |
| 20/11/2020 | 1                        | \$4  | Unknown      | Revenue    |

Appendix 5
Parking Movements Summary
Combined Parking Movements



#### **Staff Movements**



#### **Short Term Ticket Movements**



#### **Credit Card Movements**



#### **CQHHS Vehicle Movements**



#### Parking Movements for Patients with Concessions



# **Rockhampton Hospital Paid Parking**



John Weir

December 2020

# Table of Contents

| Summary                                         | 2  |
|-------------------------------------------------|----|
| Income Summary for Trading Period               | 3  |
| Parking Movement Summary                        | 3  |
| Staff Parking by Access Card Recharge and Debit | 4  |
| Concessions Summary for December 2020           | 4  |
| System Events Summary for December 2020         | 5  |
| Rockhampton Hospital Parking Details            | 6  |
| Banking Summary for 2020 Calendar Year to Date  | 7  |
| Concession Details for Dece