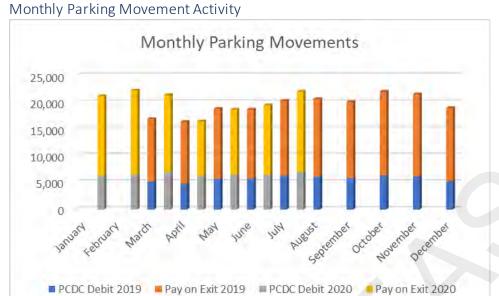

### Monthly Parking Movement Activity

# Parking Movement Summary

The car park traffic figures are broken into 2 sections, vehicles with revenue and vehicles with free transition. The vehicles with revenue are only recorded when a fee transaction is processed on exit.

| Transaction Type              | January | February | March  | April  | May    |
|-------------------------------|---------|----------|--------|--------|--------|
| Short Term Tickets            | 14,844  | 15,688   | 14,444 | 10,153 | 12,168 |
| Entry and Exit by Credit Card | 748     | 587      | 551    | 325    | 541    |
| Staff Access Card Debit       | 6,401   | 6,535    | 6,953  | 6,359  | 6,557  |
| Total                         | 21,993  | 22,810   | 21,948 | 16,837 | 19,266 |