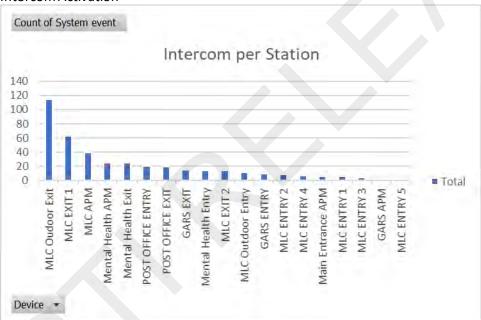

# System Events Summary for May 2020

| Alarm                            | 2     |  |
|----------------------------------|-------|--|
| Bank Note Tester Defective       | 11    |  |
| Barrier Breakage                 | 1     |  |
| Passage - Manual Open            | 2,823 |  |
| Note recycler has been removed   | 5     |  |
| Coder Connection Error           | 277   |  |
| Intercom Button Pressed          | 388   |  |
| Jammed Bank Note Stuck in Tester |       |  |
| Power Outage                     | 7     |  |
| System Rebooted                  | 31    |  |
| Ticket Jam / Ticket Problem      | 3     |  |
| UPS Battery Rundown or Defective | 0     |  |

# Pay Stations for May 2020

| System Event              | GARS APM | МЕ АРМ | МН АРМ | MLC APM |
|---------------------------|----------|--------|--------|---------|
| Alarm                     | 0        | 1      | 0      | 1       |
| Bank Note Jam             | 0        | 0      | 0      | 0       |
| Bank Note Tester Fault    | 2        | 3      | 3      | 3       |
| Note Recycler Removed     | 1        | 1      | 1      | 2       |
| Coder Error               | 1        | 10     | 1      | 9       |
| Device off Line           | 0        | 5      | 0      | 2       |
| Dispenser Jammed          | 0        | 0      | 0      | 0       |
| Door Unlocked             | 3        | 13     | 2      | 11      |
| Error at Terminal (ADVAM) | 62       | 66     | 62     | 67      |
| Intercom Button Pressed   | 3        | 15     | 8      | 56      |
| Bank Note Collection      | 1        | 4      | 1      | 4       |
| Coin Collection           | 1        | 4      | 1      | 4       |
| Out of Service            | 0        | 6      | 0      | 8       |
| Power Outage              | 2        | 1      | 4      | 0       |
| System Rebooted           | 0        | 5      | 0      | 2       |
| Ticket Jam                | 0        | 0      | 0      | 1       |

## Entry Stations for May 2020

| System Event              | MLC EN1 | MLC EN2 | MLC EN3 | MLC EN4 | MLC EN5 | OG EN | GARS EN | CC EN | MH EN | PO EN | Total |
|---------------------------|---------|---------|---------|---------|---------|-------|---------|-------|-------|-------|-------|
| Barrier Breakage          | 0       | 0       | 1       | 0       | 0       | 0     | 0       | 0     | 0     | 0     | 1     |
| Coder Error               | 1       | 1       | 1       | 2       | 3       | 4     | 4       | 3     | 1     | 212   | 232   |
| Device Off Line           | 1       | 0       | 0       | 0       | 0       | 0     | 0       | 0     | 0     | 2     | 3     |
| Emergency Mode            | 1       | 3       | 0       | 1       | 2       | 2     | 1       | 1     | 1     | 9     | 21    |
| Error at Terminal (ADVAM) | 62      | 60      | 62      | 63      | 65      | 63    | 66      | 63    | 63    | 66    | 633   |
| Intercom Button Pressed   | 2       | 4       | 4       | 4       | 0       | 5     | 4       | 9     | 18    | 23    | 73    |
| Passage - Manual Open     | 3       | 3       | 1       | 5       | 0       | 5     | 36      | 3     | 16    | 14    | 86    |
| System Rebooted           | 0       | 1       | 0       | 1       | 2       | 1     | 1       | 1     | 1     | 7     | 15    |
| Ticket Jam/Error          | 0       | 0       | 0       | 0       | 0       | 0     | 0       | 2     | 0     | 0     | 2     |

## Exit Stations for May 2020

| System Event              | MLC EX1 | MLC EX2 | OG EX | GARS EX | CC EX | MHEX | PO EX | Total |
|---------------------------|---------|---------|-------|---------|-------|------|-------|-------|
| Barrier Breakage          | 0       | 0       | 0     | 0       | 0     | 0    | 0     | 0     |
| Lost Ticket               | 0       | 0       | 0     | 0       | 0     | 0    | 0     | 0     |
| Coder Error               | 2       | 1       | 1     | 1       | 7     | 8    | 8     | 28    |
| Device Off Line           | 0       | 0       | 0     | 0       | 0     | 0    | 0     | 0     |
| Emergency Mode            | 1       | 0       | 2     | 1       | 4     | 5    | 4     | 17    |
| Error at Terminal (ADVAM) | 64      | 63      | 70    | 63      | 72    | 136  | 134   | 602   |
| Intercom Button Pressed   | 51      | 11      | 112   | 14      | 13    | 32   | 24    | 257   |
| Passage - Manual Open     | 59      | 17      | 115   | 2445    | 25    | 48   | 41    | 2750  |
| System Rebooted           | 1       | 0       | 1     | 1       | 4     | 5    | 4     | 16    |
| Ticket Jam/Error          | 0       | 0       | 0     | 0       | 0     | 0    | 0     | 0     |