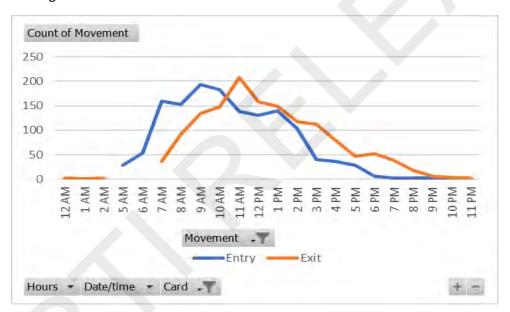

## Entry Stations for May 2020

| System Event              | MLC EN1 | MLC EN2 | MLC EN3 | MLC EN4 | MLC EN5 | OG EN | GARS EN | CC EN | MH EN | PO EN | Total |
|---------------------------|---------|---------|---------|---------|---------|-------|---------|-------|-------|-------|-------|
| Barrier Breakage          | 0       | 0       | 1       | 0       | 0       | 0     | 0       | 0     | 0     | 0     | 1     |
| Coder Error               | 1       | 1       | 1       | 2       | 3       | 4     | 4       | 3     | 1     | 212   | 232   |
| Device Off Line           | 1       | 0       | 0       | 0       | 0       | 0     | 0       | 0     | 0     | 2     | 3     |
| Emergency Mode            | 1       | 3       | 0       | 1       | 2       | 2     | 1       | 1     | 1     | 9     | 21    |
| Error at Terminal (ADVAM) | 62      | 60      | 62      | 63      | 65      | 63    | 66      | 63    | 63    | 66    | 633   |
| Intercom Button Pressed   | 2       | 4       | 4       | 4       | 0       | 5     | 4       | 9     | 18    | 23    | 73    |
| Passage - Manual Open     | 3       | 3       | 1       | 5       | 0       | 5     | 36      | 3     | 16    | 14    | 86    |
| System Rebooted           | 0       | 1       | 0       | 1       | 2       | 1     | 1       | 1     | 1     | 7     | 15    |
| Ticket Jam/Error          | 0       | 0       | 0       | 0       | 0       | 0     | 0       | 2     | 0     | 0     | 2     |

## Exit Stations for May 2020

| System Event              | MLC EX1 | MLC EX2 | OG EX | GARS EX | CC EX | MHEX | PO EX | Total |
|---------------------------|---------|---------|-------|---------|-------|------|-------|-------|
| Barrier Breakage          | 0       | 0       | 0     | 0       | 0     | 0    | 0     | 0     |
| Lost Ticket               | 0       | 0       | 0     | 0       | 0     | 0    | 0     | 0     |
| Coder Error               | 2       | 1       | 1     | 1       | 7     | 8    | 8     | 28    |
| Device Off Line           | 0       | 0       | 0     | 0       | 0     | 0    | 0     | 0     |
| Emergency Mode            | 1       | 0       | 2     | 1       | 4     | 5    | 4     | 17    |
| Error at Terminal (ADVAM) | 64      | 63      | 70    | 63      | 72    | 136  | 134   | 602   |
| Intercom Button Pressed   | 51      | 11      | 112   | 14      | 13    | 32   | 24    | 257   |
| Passage - Manual Open     | 59      | 17      | 115   | 2445    | 25    | 48   | 41    | 2750  |
| System Rebooted           | 1       | 0       | 1     | 1       | 4     | 5    | 4     | 16    |
| Ticket Jam/Error          | 0       | 0       | 0     | 0       | 0     | 0    | 0     | 0     |