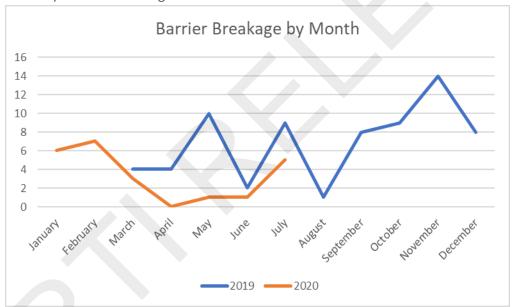

### Monthly Barrier Breakage

## Entry Stations for May 2020

| System Event              | MLC EN1 | MLC EN2 | MLC EN3 | MLC EN4 | MLC EN5 | OG EN | GARS EN | CC EN | MH EN | PO EN | Total |
|---------------------------|---------|---------|---------|---------|---------|-------|---------|-------|-------|-------|-------|
| Barrier Breakage          | 0       | 0       | 1       | 0       | 0       | 0     | 0       | 0     | 0     | 0     | 1     |
| Coder Error               | 1       | 1       | 1       | 2       | 3       | 4     | 4       | 3     | 1     | 212   | 232   |
| Device Off Line           | 1       | 0       | 0       | 0       | 0       | 0     | 0       | 0     | 0     | 2     | 3     |
| Emergency Mode            | 1       | 3       | 0       | 1       | 2       | 2     | 1       | 1     | 1     | 9     | 21    |
| Error at Terminal (ADVAM) | 62      | 60      | 62      | 63      | 65      | 63    | 66      | 63    | 63    | 66    | 633   |
| Intercom Button Pressed   | 2       | 4       | 4       | 4       | 0       | 5     | 4       | 9     | 18    | 23    | 73    |
| Passage - Manual Open     | 3       | 3       | 1       | 5       | 0       | 5     | 36      | 3     | 16    | 14    | 86    |
| System Rebooted           | 0       | 1       | 0       | 1       | 2       | 1     | 1       | 1     | 1     | 7     | 15    |
| Ticket Jam/Error          | 0       | 0       | 0       | 0       | 0       | 0     | 0       | 2     | 0     | 0     | 2     |

## Exit Stations for May 2020

| System Event              | MLC EX1 | MLC EX2 | OG EX | GARS EX | CC EX | MHEX | PO EX | Total |
|---------------------------|---------|---------|-------|---------|-------|------|-------|-------|
| Barrier Breakage          | 0       | 0       | 0     | 0       | 0     | 0    | 0     | 0     |
| Lost Ticket               | 0       | 0       | 0     | 0       | 0     | 0    | 0     | 0     |
| Coder Error               | 2       | 1       | 1     | 1       | 7     | 8    | 8     | 28    |
| Device Off Line           | 0       | 0       | 0     | 0       | 0     | 0    | 0     | 0     |
| Emergency Mode            | 1       | 0       | 2     | 1       | 4     | 5    | 4     | 17    |
| Error at Terminal (ADVAM) | 64      | 63      | 70    | 63      | 72    | 136  | 134   | 602   |
| Intercom Button Pressed   | 51      | 11      | 112   | 14      | 13    | 32   | 24    | 257   |
| Passage - Manual Open     | 59      | 17      | 115   | 2445    | 25    | 48   | 41    | 2750  |
| System Rebooted           | 1       | 0       | 1     | 1       | 4     | 5    | 4     | 16    |
| Ticket Jam/Error          | 0       | 0       | 0     | 0       | 0     | 0    | 0     | 0     |