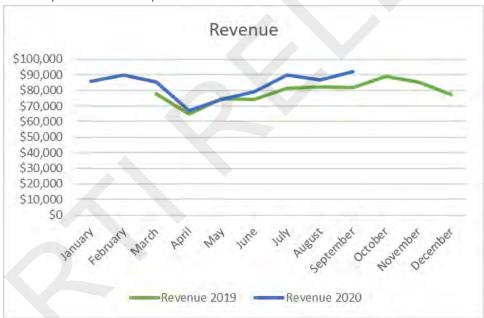

### Monthly Revenue Comparison

The Rockhampton Carpark has experienced effects from the Covid19 Pandemic with a reduction in revenue for the month of May. There has also been a significant increase in touchless payment with credit card transactions currently accounting for almost 90% of payments.

The Covid19 restrictions has impacted on patient and visitor numbers and the carparks ability to generate revenue. The revenue for May 2020 was similar to May 2019 and is anticipated to increase with the reintroduction of more services in the hospital.

# Income Summary for Trading Period

Car Park income comparison whole of life (March 2019 to May2020)

| Month     | Vehicles | Income   | Sales    | Revenue  | Cash     | Credit Card |
|-----------|----------|----------|----------|----------|----------|-------------|
| March     | 11,684   | \$46,161 | \$31,613 | \$77,775 | \$17,007 | \$60,768    |
| April     | 11,635   | \$45,863 | \$18,930 | \$64,794 | \$15,020 | \$49,773    |
| May       | 13,125   | \$51,508 | \$23,064 | \$74,643 | \$17,121 | \$57,522    |
| June      | 12,926   | \$51,200 | \$23,012 | \$74,212 | \$15,846 | \$58,365    |
| July      | 14,019   | \$55,911 | \$25,137 | \$81,443 | \$16,430 | \$65,628    |
| August    | 14,534   | \$57,978 | \$24,306 | \$82,284 | \$16,124 | \$66,160    |
| September | 14,289   | \$58,089 | \$23,818 | \$81,907 | \$16,434 | \$65,473    |
| October   | 15,680   | \$62,381 | \$26,572 | \$88,968 | \$17,735 | \$71,233    |
| November  | 15,347   | \$60,883 | \$24,724 | \$85,608 | \$16,425 | \$69,878    |
| December  | 13,651   | \$54,895 | \$22,384 | \$77,279 | \$14,417 | \$62,861    |
| January   | 14,844   | \$59,687 | \$26,099 | \$85,827 | \$14,866 | \$70,960    |
| February  | 15,688   | \$63,014 | \$26,858 | \$89,831 | \$14,740 | \$75,089    |
| March     | 14,444   | \$57,226 | \$28,070 | \$85,296 | \$13,035 | \$72,261    |
| April     | 10,153   | \$40,829 | \$26,334 | \$67,163 | \$7,299  | \$59,864    |
| May       | 12,168   | \$49,347 | \$24,896 | \$74,243 | \$7,700  | \$66,542    |