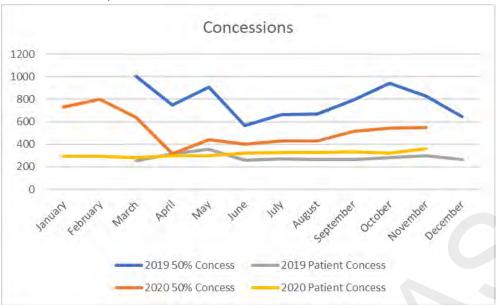

### **Concession Comparison**

# Concessions Summary for May 2020

| Type of Concession  | 100%  | 50%   | Long Term |
|---------------------|-------|-------|-----------|
| Number of Uses      | 59    | 443   | 1,219     |
| Value of Concession | \$274 | \$730 | \$7,314   |