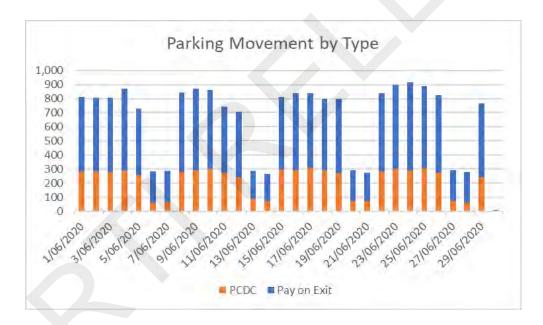

-------|--------|---------|
| Cash Transactions                   | 99              | 757    | 36     | 1,265   |
| Credit Card/Debit Card Transactions | 111             | 802    | 131    | 3,007   |
| Totals                              | 210             | 1.559  | 167    | 4.272   |

# Transaction by Credit / Debit Card Provider

## **Credit Card Transactions by Card Type for June 2020**

| Card Type  | Transactions | Value    |
|------------|--------------|----------|
| Mastercard | 4,562        | \$27,142 |
| Visa       | 7,540        | \$42,704 |

# Appendix 1

### May 2020 Score Card

### Monthly Parking Movement Activity



### Monthly Revenue Comparison



## Monthly Help Button Calls



### Monthly Barrier Breakage



### **Concession Comparison**



### Daily Vehicle Comparison



# Appendix 2

# Banking Details for June

| Skidata Receipt Versus Car Park Count 02/06/20 |                 |            |              |                   |
|------------------------------------------------|-----------------|------------|--------------|-------------------|
|                                                | Skidata Pay     |            | Skidata Pay  |                   |
|                                                | Station Note    | Car Park   | Station Coin | Car Park          |
| Machine                                        | Receipt         | Note Count | Receipt      | <b>Coin Count</b> |
| Main Entry                                     | \$285.00        | \$285.00   | \$234.00     | \$234.00          |
| Multi Level                                    | \$7