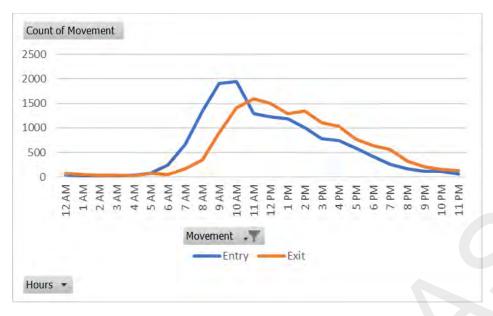

### Total Car Park Utilisation

| Passages Using               | Entries | Exit   |
|------------------------------|---------|--------|
| Short Term Parking Ticket    | 9,755   | 9,859  |
| Lost Ticket                  | 0       | 3      |
| Control Parker               | 2,643   | 2,665  |
| Long Term Ticket             | 11      | 12     |
| Personalised Cash Debit Card | 11,218  | 11,213 |
| Single Exit                  | 0       | 82     |
| Credit Card/Debit Card       | 537     | 541    |

# Entry / Exit Utilisation

| Passages Using               | MLC1 EX | MLC2 EX | OG EX |
|------------------------------|---------|---------|-------|
| Short Term Parking Ticket    | 2,960   | 611     | 5,425 |
| Lost Ticket                  | 1       | 0       | 1     |
| Control Parker               | 481     | 218     | 753   |
| Long Term Ticket             | 6       | 1       | 5     |
| Personalised Cash Debit Card | 3,316   | 3,565   | 2,792 |
| Single Exit                  | 13      | 2       | 7     |
| Credit Card/Debit Card       | 129     | 20      | 356   |

MLC Total 20,662 6,906 4,417 9,339

| Passages Using               | MLC1 EN | MLC2 EN | MLC3 EN | MLC4 EN | MLC5 EN | OG EN |
|------------------------------|---------|---------|---------|---------|---------|-------|
| Short Term Parking Ticket    | 1,815   | 2,617   | 479     | 1,057   | 131     | 2,786 |
| Control Parker               | 417     | 379     | 42      | 304     | 25      | 291   |
| Long Term Ticket             | 0       | 5       | 0       | 4       | 1       | 1     |
| Personalised Cash Debit Card | 2,501   | 2,486   | 536     | 2,979   | 350     | 822   |
| Credit Card/Debit Card       | 105     | 118     | 25      | 57      | 10      | 186   |
| MIC Total 20 529             | 4.838   | 5.605   | 1.082   | 4.401   | 517     | 4.086 |