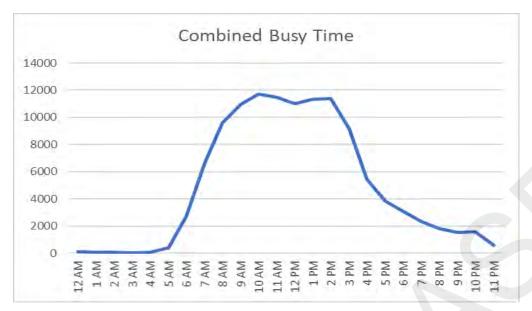

| \$3.96      |
| Friday    | 30/10/2020 | 845      | 282   | 563    | \$2,254  | \$1,293 | \$3,547  | \$439   | \$3,108        | 21      | 23         | 2                  | \$4.00      |
| Saturday  | 31/10/2020 | 281      | 82    | 199    | \$860    | \$280   | \$1,140  | \$194   | \$946          | 3       | 0          | 0                  | \$4.32      |
|           | Total      | 5,215    | 1,712 | 3,503  | 14,103   | 7,877   | 21,980   | 2,706   | 19,274         | 92      | 139        | 16                 | \$4.03      |

Appendix 4
Parking Movements Summary



### **Staff Movements**



#### **Short Term Ticket Movements**



#### **Credit Card Movements**



#### **CQHHS Vehicle Movements**



### Parking Movements for Patients with Concessions



# Carpark usage



# **Rockhampton Hospital Paid Parking**



John Weir

November 2020

# Table of Contents

| Summary                                         | 2  |
|-------------------------------------------------|----|
| Income Summary for Trading Period               | 3  |
| Parking Movement Summary                        | 3  |
| Staff Parking by Access Card Recharge and Debit | 4  |
| Concessions Summary for November 2020           | 4  |
| System Events Summary for November 2020         | 5  |
| Rockhampton Hospital Parking Details            | 6  |
| Banking Summary for 2020 Calendar Year to Date  | 7  |
| Concession Details for November 2020            |    |
| Control System Reporting Details                | 8  |
| Pay Stations for November 2020                  | 8  |
| Entry Stations for Nov