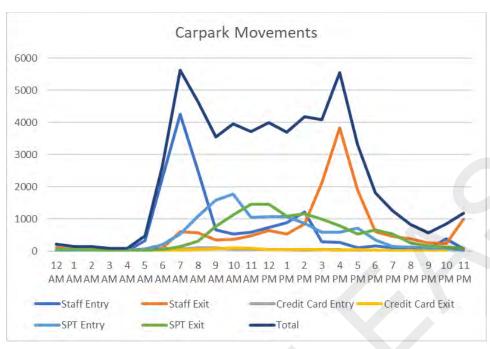

# Parking Movement Summary

The car park traffic figures are broken into 2 sections, vehicles with revenue and vehicles with free transition. The vehicles with revenue are only recorded when a fee transaction is processed on exit.

### Total Car Park Utilisation

| Passages Using               | Entries | Exit   |
|------------------------------|---------|--------|
| Short Term Parking Ticket    | 9,755   | 9,859  |
| Lost Ticket                  | 0       | 3      |
| Control Parker               | 2,643   | 2,665  |
| Long Term Ticket             | 11      | 12     |
| Personalised Cash Debit Card | 11,218  | 11,213 |
| Single Exit                  | 0       | 82     |
| Credit Card/Debit Card       | 537     | 541    |