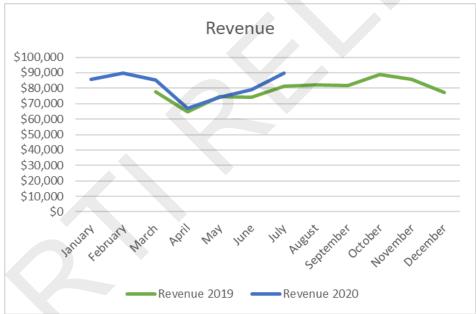

### Monthly Revenue Comparison

# Income Summary for Trading Period

Car Park income comparison whole of life (March 2019 to May2020)

| Month     | Vehicles | Income   | Sales    | Revenue  | Cash     | Credit Card |
|-----------|----------|----------|----------|----------|----------|-------------|
| March     | 11,684   | \$46,161 | \$31,613 | \$77,775 | \$17,007 | \$60,768    |
| April     | 11,635   | \$45,863 | \$18,930 | \$64,794 | \$15,020 | \$49,773    |
| May       | 13,125   | \$51,508 | \$23,064 | \$74,643 | \$17,121 | \$57,522    |
| June      | 12,926   | \$51,200 | \$23,012 | \$74,212 | \$15,846 | \$58,365    |
| July      | 14,019   | \$55,911 | \$25,137 | \$81,443 | \$16,430 | \$65,628    |
| August    | 14,534   | \$57,978 | \$24,306 | \$82,284 | \$16,124 | \$66,160    |
| September | 14,289   | \$58,089 | \$23,818 | \$81,907 | \$16,434 | \$65,473    |
| October   | 15,680   | \$62,381 | \$26,572 | \$88,968 | \$17,735 | \$71,233    |
| November  | 15,347   | \$60,883 | \$24,724 | \$85,608 | \$16,425 | \$69,878    |
| December  | 13,651   | \$54,895 | \$22,384 | \$77,279 | \$14,417 | \$62,861    |
| January   | 14,844   | \$59,687 | \$26,099 | \$85,827 | \$14,866 | \$70,960    |
| February  | 15,688   | \$63,014 | \$26,858 | \$89,831 | \$14,740 | \$75,089    |
| March     | 14,444   | \$57,226 | \$28,070 | \$85,296 | \$13,035 | \$72,261    |
| April     | 10,153   | \$40,829 | \$26,334 | \$67,163 | \$7,299  | \$59,864    |
| May       | 12,168   | \$49,347 | \$24,896 | \$74,243 | \$7,700  | \$66,542    |