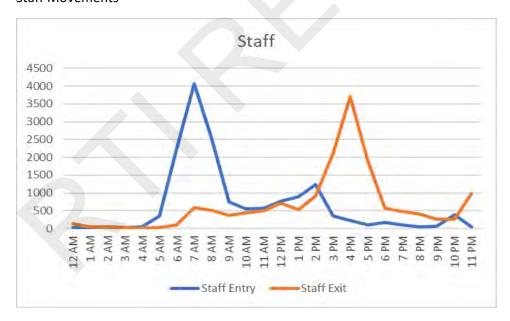

| 7                  | \$4.00      |
| Thursday  | 29/10/2020 | 985      | 316   | 669    | \$2,646  | \$1,584 | \$4,230  | \$556   | \$3,674        | 19      | 26         | 2                  | \$3.96      |
| Friday    | 30/10/2020 | 845      | 282   | 563    | \$2,254  | \$1,293 | \$3,547  | \$439   | \$3,108        | 21      | 23         | 2                  | \$4.00      |
| Saturday  | 31/10/2020 | 281      | 82    | 199    | \$860    | \$280   | \$1,140  | \$194   | \$946          | 3       | 0          | 0                  | \$4.32      |
|           | Total      | 5,215    | 1,712 | 3,503  | 14,103   | 7,877   | 21,980   | 2,706   | 19,274         | 92      | 139        | 16                 | \$4.03      |

Appendix 4
Parking Movements Summary



### **Staff Movements**



#### **Short Term Ticket Movements**



#### **Credit Card Movements**



#### **CQHHS Vehicle Movements**



### Parking Movements for Patients with Concessions



# Carpark usage



# **Rockhampton Hospital Paid Parking**



John Weir

November 2020

# Table of Contents

| Summary                                         | 2  |
|-------------------------------------------------|----|
| Income Summary for Trading Period               | 3  |
| Parking Movement Summary                        | 3  |
| Staff Parking by Access Card Recharge and Debit | 4  |
| Concessions Summary for November 2020           | 4  |
| System Events Summary for November 2020         | 5  |
| Rockhampton Hospital Parking Details            | 6  |
| Banking Summary for 2020 Calendar Year to Date  | 7  |
| Concessio