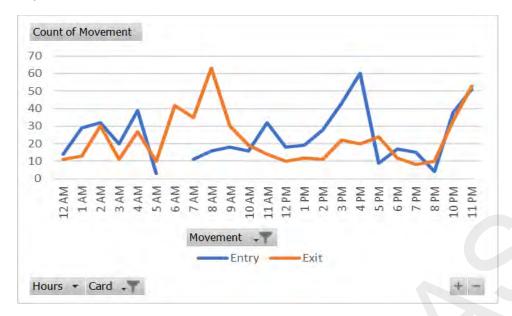

\$2,055  | 10           | \$36       | 6        | \$32    | 237    | \$1,286  | 145      | \$805      | 382     | \$2,091  |
| 31/01/2021 | 226        | \$1,152  | 11           | \$42       | 3        | \$8     | 150    | \$788    | 87       | \$406      | 237     | \$1,194  |
| Total      | 13,811     | \$78,533 | 306          | \$1,580    | 187      | \$918   | 8,491  | \$47,602 | 5,626    | \$32,510   | 14,117  | \$80,113 |

| Refunds |          |      |          |
|---------|----------|------|----------|
| Pr      | rocessed | Name | Approver |
| 0       | 0        |      |          |

Appendix 5
Parking Movements Summary
Combined Parking Movements



### **Staff Movements**



#### **Short Term Ticket Movements**



#### **Credit Card Movements**



#### **CQHHS Vehicle Movements**



### Parking Movements for Patients with Concessions



# **Rockhampton Hospital Paid Parking**



John Weir

February 2021

## Table of Contents

| Summary                                         | 2  |
|-------------------------------------------------|----|
| Income Summary for Trading Period               | 3  |
| Parking Movement Summary                        | 3  |
| Staff Parking by Access Card Recharge and Debit | 4  |
| Concessions Summary for February 2021           | 4  |
| System Events Summary for February 2021         | 5  |
| Rockhampton Hospital Parking Details            | 6  |
| Banking Summary for 2021 Financial Year to Date | 7  |
| Concession Details for February 2021            | 8  |
| Control System Reporting Details                | 8  |
| Pay Stations for Februa