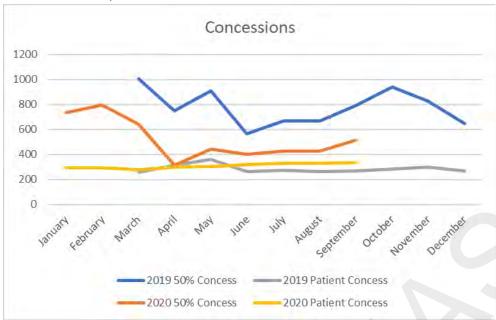

### **Concession Comparison**

# Concessions Summary for May 2020

| Type of Concession  | 100%  | 50%   | Long Term |
|---------------------|-------|-------|-----------|
| Number of Uses      | 59    | 443   | 1,219     |
| Value of Concession | \$274 | \$730 | \$7,314   |