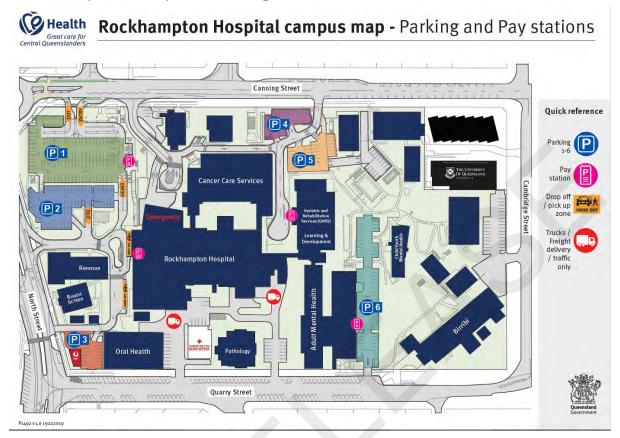

## Rockhampton Hospital Parking Details

### Car park locations

#### P1 - Multi-level car park

The multi-level car park has space for 520 cars, 25 motorbikes and 20 cyclists. There are disabled parks and pram parking. Pay stations are located at the ground level pedestrian entrance to the multi-level car park and the main hospital entrance (front foyer).

### P2 - On-grade car park

In front of the multi-level car park, the on-grade car park at ground level has spaces for 58 cars. Pay stations are located at the ground level pedestrian entrance to the multi-level car park and the main hospital entrance (front foyer).

### P3 - Post office / Oral health car park

Behind the post office on North Street and beside the Oral Health building there are 18 spaces for car parking. Pay stations are located at the ground level pedestrian entrance to the multi-level car park and the main hospital entrance (front foyer).

### P4 - Cancer care (Canning Street) car park

Cancer care parking is available off Canning Street and has 18 parks available. The closest pay station can be found at the entrance of Geriatric and Rehabilitation Services (GARS).

### P5 - Rehabilitation (Canning Street) car park

Geriatric and Rehabilitation Services parking is available off Canning Street and has 38 parks available. The closest pay station can be found at the entrance of Geriatric and Rehabilitation Services.

### P6 – Mental Health car park (Quarry Street)

Mental Health parking is available off Quarry Street and has 88 parks available. The closest pay station can be found at the entrance of the Mental Health Carpark