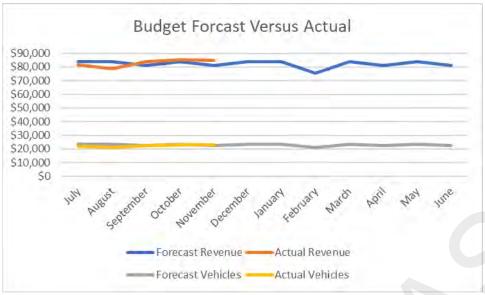

### Monthly Revenue Comparison

# Income Summary for Trading Period

Car Park income comparison whole of life (March 2019 to May2020)

| Month     | Vehicles | Income   | Sales    | Revenue  | Cash     | Credit Card |
|-----------|----------|----------|----------|----------|----------|-------------|
| March     | 11,684   | \$46,161 | \$31,613 | \$77,775 | \$17,007 | \$60,768    |
| April     | 11,635   | \$45,863 | \$18,930 | \$64,794 | \$15,020 | \$49,773    |
| May       | 13,125   | \$51,508 | \$23,064 | \$74,643 | \$17,121 | \$57,522    |
| June      | 12,926   | \$51,200 | \$23,012 | \$74,212 | \$15,846 | \$58,365    |
| July      | 14,019   | \$55,911 | \$25,137 | \$81,443 | \$16,430 | \$65,628    |
| August    | 14,534   | \$57,978 | \$24,306 | \$82,284 | \$16,124 | \$66,160    |
| September | 14,289   | \$58,089 | \$23,818 | \$81,907 | \$16,434 | \$65,473    |
| October   | 15,680   | \$62,381 | \$26,572 | \$88,968 | \$17,735 | \$71,233    |
| November  | 15,347   | \$60,883 | \$24,724 | \$85,608 | \$16,425 | \$69,878    |
| December  | 13,651   | \$54,895 | \$22,384 | \$77,279 | \$14,417 | \$62,861    |
| January   | 14,844   | \$59,687 | \$26,099 | \$85,827 | \$14,866 | \$70,960    |
| February  | 15,688   | \$63,014 | \$26,858 | \$89,831 | \$14,740 | \$75,089    |
| March     | 14,444   | \$57,226 | \$28,070 | \$85,296 | \$13,035 | \$72,261    |
| April     | 10,153   | \$40,829 | \$26,334 | \$67,163 | \$7,299  | \$59,864    |
| May       | 12,168   | \$49,347 | \$24,896 | \$74,243 | \$7,700  | \$66,542    |