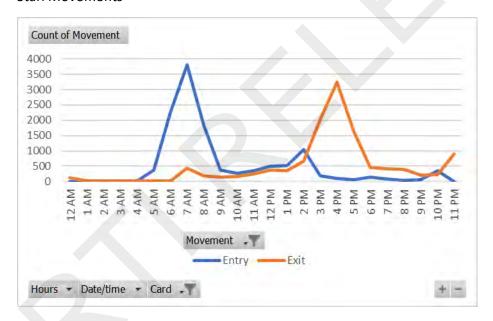

| 6        | \$14    | 182    | \$1,076  | 141      | \$930      | 323     | \$2,006  |
| 30/12/2020 | 454        | \$2,625  | 5            | \$56       | 4        | \$26    | 254    | \$1,453  | 205      | \$1,228    | 459     | \$2,681  |
| 31/12/2020 | 400        | \$2,092  | 5            | \$24       | 5        | \$18    | 238    | \$1,232  | 167      | \$884      | 405     | \$2,116  |
| Total      | 14,233     | \$79,593 | 270          | \$1,612    | 168      | \$760   | 8,803  | \$48,733 | 5,702    | \$32,466   | 14,505  | \$81,199 |

| F  | tefunds |         |          |
|----|---------|---------|----------|
| Pr | ocessed | Name    | Approver |
| 2  | \$6     | Payment | Reversal |

Appendix 5
Parking Movements Summary
Combined Parking Movements



### **Staff Movements**



### **Short Term Ticket Movements**



### **Credit Card Movements**



### **CQHHS Vehicle Movements**



### Parking Movements for Patients with Concessions



2020

# Monthly Reporting Brief



lohn Weir Rockhampton Carpark 2/12/2020

# Contents

| Car Park Reporting Requirements      | 2 |
|--------------------------------------|---|
| Glossary of Terms                    | 3 |
| Skidata System Operating Methodology | 4 |
| Metrics Measuring                    | 4 |
| Occupancy                            | 4 |
| Attendance                           | 5 |
| Revenue                              | 6 |
| Expenses                             | Е |
| Conclusion                           |   |
| Skidata Reporting Template           |   |

### Car Park Reporting Requirements

The Capital and