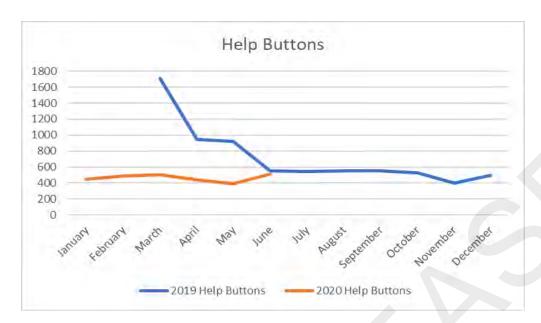

APM</b> | ME APM | MH APM | MLC APM |
|-------------------------------------|-----------------|--------|--------|---------|
| Cash Transactions                   | 99              | 757    | 36     | 1,265   |
| Credit Card/Debit Card Transactions | 111             | 802    | 131    | 3,007   |
| Totals                              | 210             | 1.559  | 167    | 4.272   |

# Transaction by Credit / Debit Card Provider

## **Credit Card Transactions by Card Type for June 2020**

| Card Type  | Transactions | Value    |
|------------|--------------|----------|
| Mastercard | 4,562        | \$27,142 |
| Visa       | 7,540        | \$42,704 |

# Appendix 1

### May 2020 Score Card

### Monthly Parking Movement Activity



### Monthly Revenue Comparison



## Monthly Help Button Calls



### Monthly Barrier Breakage



### **Concession Comparison**



### Daily Vehicle Comparison



# Appendix 2

# Banking Details for June

| Skidata Receipt Versus Car Park Count 02/06/20 |                 |            |              |                   |
|------------------------------------------------|-----------------|------------|--------------|-------------------|
|                                                | Skidata Pay     |            | Skidata Pay  |                   |
|                                                | Station Note    | Car Park   | Station Coin | Car Park          |
| Machine                                        | Receipt         | Note Count | Receipt      | <b>Coin Count</b> |
| Main Entry                                     | \$285.00        | \$285