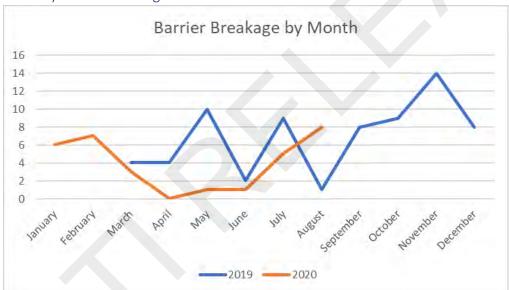

> | ME APM | MH APM | MLC APM |
|-------------------------------------|-----------------|--------|--------|---------|
| Cash Transactions                   | 85              | 798    | 51     | 1,592   |
| Credit Card/Debit Card Transactions | 80              | 752    | 144    | 3,302   |
| Totals                              | 165             | 1.550  | 195    | 4.894   |

# Transaction by Credit / Debit Card Provider

### **Credit Card Transactions by Card Type for August 2020**

| Card Type  | Transactions | Value    |  |
|------------|--------------|----------|--|
| Mastercard | 5,146        | \$30,327 |  |
| Visa       | 8,344        | \$46,207 |  |

Appendix 1
August 2020 Score Card



#### Monthly Revenue Comparison



### Monthly Help Button Calls



#### Monthly Barrier Breakage



#### **Concession Comparison**



#### Daily Vehicle Comparison



#### Annual Report Forecast Comparison



# Appendix 2

### Banking Details for August

| S                                  | Skidata Receipt Versus Car Park Count 04/08/20 |                       |             |            |  |  |
|------------------------------------|------------------------------------------------|-----------------------|-------------|------------|--|--|
|                                    | Skidata Pay                                    |                       | Skidata Pay |            |  |  |
|                                    | Station Note                                   | Car Park Station Coin |             | Car Park   |  |  |
| Machine                            | Receipt