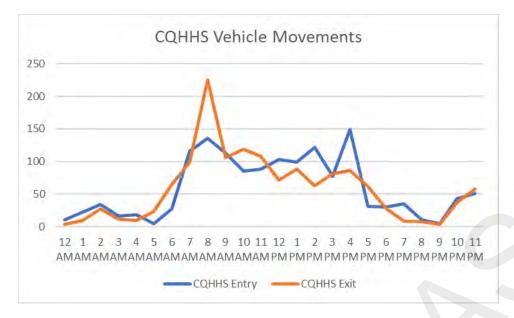

| 261   | 602    | \$2,472  | \$980   | \$3,452  | \$384   | \$3,068  | 19      | 23        | 4          | \$4.11      |
| Tuesday   | 29/09/2020 | 922      | 298   | 624    | \$2,510  | \$1,150 | \$3,660  | \$443   | \$3,217  | 15      | 27        | 2          | \$4.02      |
| Wednesday | 30/09/2020 | 859      | 261   | 598    | \$2,612  | \$1,740 | \$4,352  | \$421   | \$3,931  | 18      | 23        | 2          | \$4.37      |
|           | Total      | 2,644    | 820   | 1,824  | 7,594    | 3,870   | 11,464   | 1,248   | 10,216   | 52      | 73        | 8          | \$4.16      |

#### Parking Movements Summary

#### Combined Parking Movements



#### **Staff Movements**



#### **Short Term Ticket Movements**



#### **Credit Card Movements**



#### **CQHHS Vehicle Movements**



#### Parking Movements for Patients with Concessions



#### **Duration of Parking**



# **Rockhampton Hospital Paid Parking**



John Weir

October 2020

# Table of Contents

| Summary                                         | 2  |
|-------------------------------------------------|----|
| Income Summary for Trading Period               | 3  |
| Parking Movement Summary                        | 3  |
| Staff Parking by Access Card Recharge and Debit | 4  |
| Concessions Summary for October 2020            | 4  |
| System Events Summary for October 2020          | 5  |
| Rockhampton Hospital Parking Details            | 6  |
| Banking Summary for 2020 Calendar Year to Date  |    |
| Concession Details for October 2020             | 8  |
| Control System Reporting Details                |