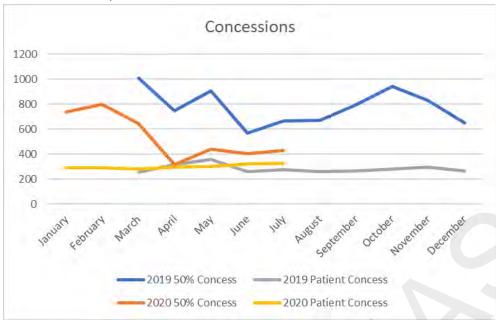

### **Concession Comparison**

# Concessions Summary for May 2020

| Type of Concession  | 100%  | 50%   | Long Term |
|---------------------|-------|-------|-----------|
| Number of Uses      | 59    | 443   | 1,219     |
| Value of Concession | \$274 | \$730 | \$7,314   |

## **Number of concessions by Section**

| Ward            | New<br>Concessions | Cancelled<br>Concessions | Number of<br>Concessions | Number<br>of Uses |
|-----------------|--------------------|--------------------------|--------------------------|-------------------|
| Genesis         | 56                 | 35                       | 99                       | 601               |
| DTU             | 7                  | 7                        | 91                       | 264               |
| Medical Wards   | 3                  | 2                        | 5                        | 67                |
| Renal           | 5                  | 1                        | 96                       | 222               |
| GARS            | 0                  | 2                        | 3                        | 6                 |
| SAGE            | 0                  | 0                        | 1                        | 0                 |
| Paediatrics     | 5                  | 0                        | 5                        | 58                |
| Palliative Care | 1                  | 0                        | 1                        | 1                 |
| Total           | 77                 | 47                       | 301                      | 1,219             |