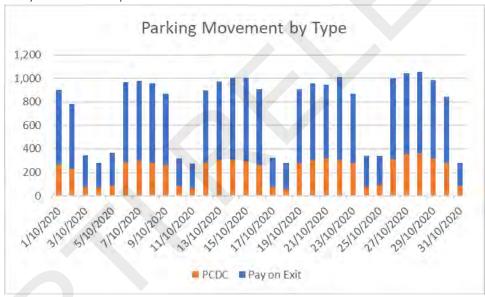

### Monthly Parking Movement Activity

# Parking Movement Summary

The car park traffic figures are broken into 2 sections, vehicles with revenue and vehicles with free transition. The vehicles with revenue are only recorded when a fee transaction is processed on exit.