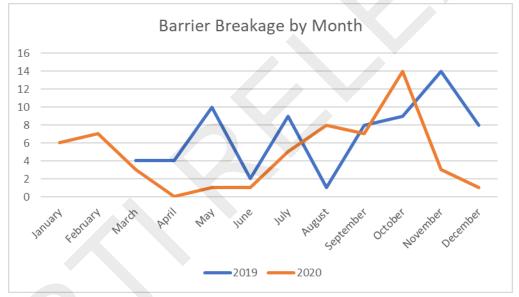

45            |                   | 20,929               |                    | 22,810  |
| March     | \$84,082            |                   | 23,357               |                    | 21,948  |
| April     | \$81,370            |                   | 22,603               |                    | 16,837  |
| May       | \$84,082            |                   | 23,357               |                    | 20,077  |
| June      | \$81,370            |                   | 22,603               |                    | 19,627  |
| Total     | \$989,399           | \$497,784         | 274,840              | 134,783            | 251,532 |

## December 2020 Score Card

Monthly Parking Movement Activity



## Monthly Revenue Comparison



# Monthly Help Button Calls



## Monthly Barrier Breakage



#### **Concession Comparison**



## Daily Vehicle Comparison



#### Annual Report Forecast Comparison



#### Intercom Activation



# Banking Details for December

Skidata Receipt Versus Car Park Count 01/12/20

| Machine     | Skidata Pay<br>Station Note<br>Receipt | Car Park   | Skidata Pay<br>Station Coin<br>Receipt | Car Park<br>Coin Count |
|-------------|----------------------------------------|------------|----------------------------------------|------------------------|
| Main Entry  | \$480.00                               | \$480.00   | \$278.90                               | \$278.90               |
| Multi Level | \$1,355.00                             | \$1,355.00 | \$665.90                               | \$665.90               |
| Sub Totals  | \$1,835.00