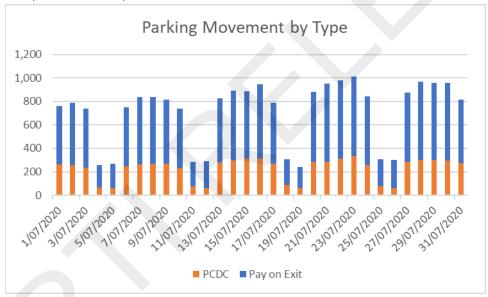

### Monthly Parking Movement Activity

# Parking Movement Summary

The car park traffic figures are broken into 2 sections, vehicles with revenue and vehicles with free transition. The vehicles with revenue are only recorded when a fee transaction is processed on exit.

| Transaction Type              | January | February | March  | April  | May    |
|-------------------------------|---------|----------|--------|--------|--------|
| Short Term Tickets            | 14,844  | 15,688   | 14,444 | 10,153 | 12,168 |
| Entry and Exit by Credit Card | 748     | 587      | 551    | 325    | 541    |
| Staff Access Card Debit       | 6,401   | 6,535    | 6,953  | 6,359  | 6,557  |
| Total                         | 21,993  | 22,810   | 21,948 | 16,837 | 19,266 |