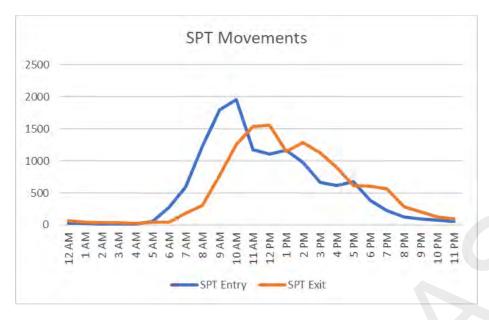

| 82       | \$386      | 223     | \$1,058  |
| 30/11/2020 | 489        | \$2,796  | 8            | \$68       | 6        | \$24    | 296    | \$1,603  | 201      | \$1,261    | 497     | \$2,864  |
| Total      | 10,302     | \$58,182 | 241          | \$1,312    | 100      | \$570   | 6,400  | \$35,786 | 4,145    | \$23,674   | 10,545  | \$59,460 |

| Date       | <b>Refunds Processed</b> |      | Name         | Approver   |
|------------|--------------------------|------|--------------|------------|
| 18/11/2020 | 1                        | \$30 | Brian Corbin | P.Mitchell |
| 20/11/2020 | 1                        | \$4  | Unknown      | Revenue    |

Appendix 5
Parking Movements Summary
Combined Parking Movements



#### **Staff Movements**



#### **Short Term Ticket Movements**



#### **Credit Card Movements**



#### **CQHHS Vehicle Movements**



#### Parking Movements for Patients with Concessions



# **Rockhampton Hospital Paid Parking**



John Weir

December 2020

# Table of Contents

| Summary                                         | 2  |
|-------------------------------------------------|----|
| Income Summary for Trading Period               | 3  |
| Parking Movement Summary                        | 3  |
| Staff Parking by Access Card Recharge and Debit | 4  |
| Concessions Summary for December 2020           | 4  |
| System Events Summary for December 2020         | 5  |
| Rockhampton Hospital Parking Details            | 6  |
| Banking Summary for 2020 Calendar Year to Date  | 7  |
| Concession Details for December 2020            | 8  |
| Control Sy