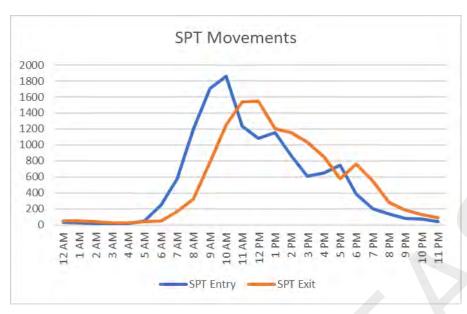

|
| Thursday  | 29/10/2020 | 985      | 316   | 669    | \$2,646  | \$1,584 | \$4,230  | \$556   | \$3,674        | 19      | 26         | 2                  | \$3.96      |
| Friday    | 30/10/2020 | 845      | 282   | 563    | \$2,254  | \$1,293 | \$3,547  | \$439   | \$3,108        | 21      | 23         | 2                  | \$4.00      |
| Saturday  | 31/10/2020 | 281      | 82    | 199    | \$860    | \$280   | \$1,140  | \$194   | \$946          | 3       | 0          | 0                  | \$4.32      |
|           | Total      | 5,215    | 1,712 | 3,503  | 14,103   | 7,877   | 21,980   | 2,706   | 19,274         | 92      | 139        | 16                 | \$4.03      |

Appendix 4
Parking Movements Summary



### **Staff Movements**



#### **Short Term Ticket Movements**



#### **Credit Card Movements**



#### **CQHHS Vehicle Movements**



### Parking Movements for Patients with Concessions



# Carpark usage



# **Rockhampton Hospital Paid Parking**



John Weir

November 2020

# Table of Contents

| Summary                                         | 2  |
|-------------------------------------------------|----|
| Income Summary for Trading Period               | 3  |
| Parking Movement Summary                        | 3  |
| Staff Parking by Access Card Recharge and Debit | 4  |
| Concessions Summary for November 2020           | 4  |
| System Events Summary for November 2020         | 5  |
| Rockhampton Hospital Parking Details            | 6  |
| Banking Summary for 2020 Calendar Year to Date  | 7  |
| Concession Details for November 2020            |