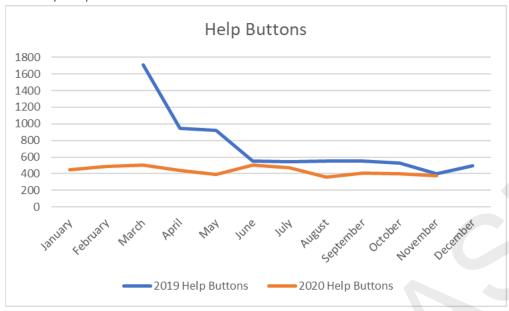

|                    | 21,993  |
| February  | \$75,345            |                   | 20,929               |                    | 22,810  |
| March     | \$84,082            |                   | 23,357               |                    | 21,948  |
| April     | \$81,370            |                   | 22,603               |                    | 16,837  |
| May       | \$84,082            |                   | 23,357               |                    | 20,077  |
| June      | \$81,370            |                   | 22,603               |                    | 19,627  |
| Total     | \$989,399           | \$414,552         | 274,840              | 112,022            | 251,532 |

Appendix 1
October 2020 Score Card



## Monthly Revenue Comparison



# Monthly Help Button Calls



## Monthly Barrier Breakage



## **Concession Comparison**



## Daily Vehicle Comparison



## Annual Report Forecast Comparison



#### Intercom Activation



# Banking Details for November

| S            | kidata Receipt Ve | ersus Car Park | Count 03/11/20 |            |
|--------------|-------------------|----------------|----------------|------------|
|              | Skidata Pay       |                | Skidata Pay    |            |
|              | Station Note      | Car Park       | Station Coin   | Car Park   |
| Machine      | Receipt           | Note Count     | Receipt        | Coin Count |
| Main Entry   | \$635.00          | \$635.00       | \$313.00       | \$313.00   |
| Multi Level  | \$1,270.00        | \$1,270.00     | \$568.20       | \$568.20   |
| Sub Totals   |