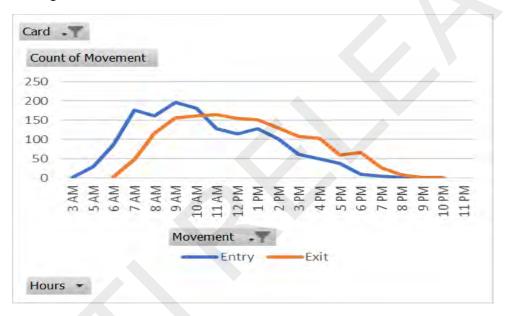

### Total Car Park Utilisation

| Passages Using               | Entries | Exit   |
|------------------------------|---------|--------|
| Short Term Parking Ticket    | 9,755   | 9,859  |
| Lost Ticket                  | 0       | 3      |
| Control Parker               | 2,643   | 2,665  |
| Long Term Ticket             | 11      | 12     |
| Personalised Cash Debit Card | 11,218  | 11,213 |
| Single Exit                  | 0       | 82     |
| Credit Card/Debit Card       | 537     | 541    |

# Entry / Exit Utilisation

| Passages Using               | MLC1 EX | MLC2 EX | OG EX |
|------------------------------|---------|---------|-------|
| Short Term Parking Ticket    | 2,960   | 611     | 5,425 |
| Lost Ticket                  | 1       | 0       | 1     |
| Control Parker               | 481     | 218     | 753   |
| Long Term Ticket             | 6       | 1       | 5     |
| Personalised Cash Debit Card | 3,316   | 3,565   | 2,792 |
| Single Exit                  | 13      | 2       | 7     |
| Credit Card/Debit Card       | 129     | 20      | 356   |

MLC Total 20,662 6,906 4,417 9,339

| Passages Using               | MLC1 EN | MLC2 EN | MLC3 EN | MLC4 EN | MLC5 EN | OG EN |
|------------------------------|---------|---------|---------|---------|---------|-------|
| Short Term Parking Ticket    | 1,815   | 2,617   | 479     | 1,057   | 131     | 2,786 |
| Control Parker               | 417     | 379     | 42      | 304     | 25      | 291   |
| Long Term Ticket             | 0       | 5       | 0       | 4       | 1       | 1     |
| Personalised Cash Debit Card | 2,501   | 2,486   | 536     | 2,979   | 350     | 822   |
| Credit Card/Debit Card       | 105     | 118     | 25      | 57      | 10      | 186   |
| MIC Total 20 529             | 4.838   | 5.605   | 1.082   | 4.401   | 517     | 4.086 |