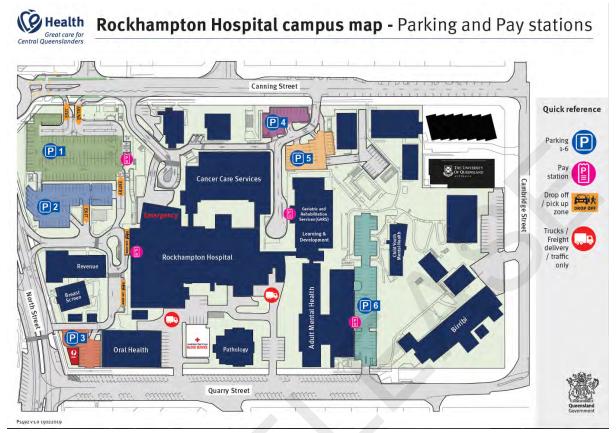

## Rockhampton Hospital Parking Details

### Car park locations

#### P1 - Multi-level car park

The multi-level car park has space for 520 cars, 25 motorbikes and 20 cyclists. There are disabled parks and pram parking. Pay stations are located at the ground level pedestrian entrance to the multi-level car park and the main hospital entrance (front foyer).

### P2 - On-grade car park

In front of the multi-level car park, the on-grade car park at ground level has spaces for 58 cars. Pay stations are located at the ground level pedestrian entrance to the multi-level car park and the main hospital entrance (front foyer).

### P3 - Post office / Oral health car park

Behind the post office on North Street and beside the Oral Health building there are 18 spaces for car parking. Pay stations are located at the ground level pedestrian entrance to the multi-level car park and the main hospital entrance (front foyer).

### P4 - Cancer care (Canning Street) car park

Cancer care parking is available off Canning Street and has 18 parks available. The closest pay station can be found at the entrance of Geriatric and Rehabilitation Services (GARS).

### P5 - Rehabilitation (Canning Street) car park

Geriatric and Rehabilitation Services parking is available off Canning Street and has 38 parks available. The closest pay station can be found at the entrance of Geriatric and Rehabilitation Services.

### P6 – Mental Health car park (Quarry Street)

Mental Health parking is available off Quarry Street and has 88 parks available. The closest pay station can be found at the entrance of the Mental Health Carpark