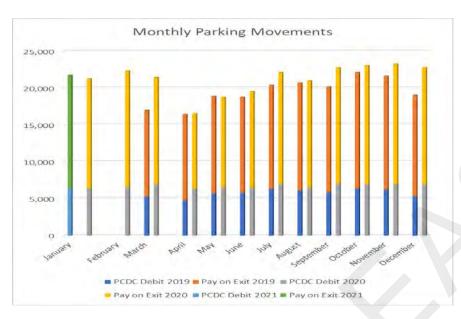

3   | 22,718   | 20,789  |
| October   | \$84,082  | \$85,240  | 23,357   | 23,028   | 22,744  |
| November  | \$81,370  | \$84,955  | 22,603   | 23,204   | 22,344  |
| December  | \$84,082  | \$83,232  | 23,357   | 22,761   | 19,573  |
| January   | \$84,082  | \$81,738  | 23,357   | 21,707   | 21,993  |
| February  | \$75,345  |           | 20,929   |          | 22,810  |
| March     | \$84,082  |           | 23,357   |          | 21,948  |
| April     | \$81,370  |           | 22,603   |          | 16,837  |
| May       | \$84,082  |           | 23,357   |          | 20,077  |
| June      | \$81,370  |           | 22,603   |          | 19,627  |
| Total     | \$989,399 | \$579,522 | 274,840  | 156,490  | 251,532 |

Appendix 1

January 2021 Score Card

Monthly Parking Movement Activity



### Monthly Revenue Comparison



### Monthly Help Button Calls



### Monthly Barrier Breakage



### Concession Comparison



### Daily Vehicle Comparison



### Annual Report Forecast Comparison



#### Intercom Activation



# Appendix 2

### Banking Details for January

Skidata Receipt Versus Car Park Count 05/01/20

|             | Skidata Pay<br>Station Note<br>Receipt | Car Park   |            | Car Park<br>Coin Count |  |
|-------------|----------------------------------------|------------|------------|------------------------|--|
| Main Entry  | \$735.00                               | \$735.00   | \$506.60   | \$506.60               |  |
| Multi Level | \$1,230.00                             | \$1,230.00 | \$954.00   | \$954.00               |  |
| Sub Totals  | \$1,965.00