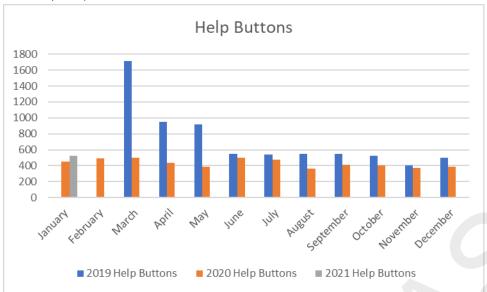

,357   | 23,028   | 22,744  |
| November  | \$81,370  | \$84,955  | 22,603   | 23,204   | 22,344  |
| December  | \$84,082  | \$83,232  | 23,357   | 22,761   | 19,573  |
| January   | \$84,082  | \$81,738  | 23,357   | 21,707   | 21,993  |
| February  | \$75,345  |           | 20,929   |          | 22,810  |
| March     | \$84,082  |           | 23,357   |          | 21,948  |
| April     | \$81,370  |           | 22,603   |          | 16,837  |
| May       | \$84,082  |           | 23,357   |          | 20,077  |
| June      | \$81,370  |           | 22,603   |          | 19,627  |
| Total     | \$989,399 | \$579,522 | 274,840  | 156,490  | 251,532 |

Appendix 1

January 2021 Score Card

Monthly Parking Movement Activity



### Monthly Revenue Comparison



### Monthly Help Button Calls



### Monthly Barrier Breakage



### Concession Comparison



### Daily Vehicle Comparison



### Annual Report Forecast Comparison



#### Intercom Activation



# Appendix 2

### Banking Details for January

Skidata Receipt Versus Car Park Count 05/01/20

|             | Skidata Pay<br>Station Note<br>Receipt | Car Park   |            | Car Park<br>Coin Count |  |
|-------------|----------------------------------------|------------|------------|------------------------|--|
| Main Entry  | \$735.00                               | \$735.00   | \$506.60   | \$506.60               |  |
| Multi Level | \$1,230.00                             | \$1,230.00 | \$954.00   | \$954.00               |  |
| Sub Totals  | \$1,965.00                             | \$1,965.00 | \$1,460.60 | \$1,460.60