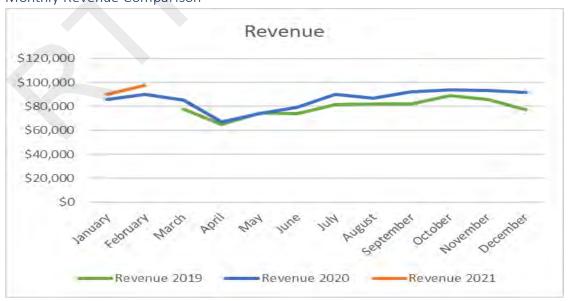

### Monthly Revenue Comparison

# Income Summary for Trading Period

Car Park income comparison whole of life (March 2019 to May2020)

| Month     | Vehicles | Income   | Sales    | Revenue  | Cash     | Credit Card |
|-----------|----------|----------|----------|----------|----------|-------------|
| March     | 11,684   | \$46,161 | \$31,613 | \$77,775 | \$17,007 | \$60,768    |
| April     | 11,635   | \$45,863 | \$18,930 | \$64,794 | \$15,020 | \$49,773    |
| May       | 13,125   | \$51,508 | \$23,064 | \$74,643 | \$17,121 | \$57,522    |
| June      | 12,926   | \$51,200 | \$23,012 | \$74,212 | \$15,846 | \$58,365    |
| July      | 14,019   | \$55,911 | \$25,137 | \$81,443 | \$16,430 | \$65,628    |
| August    | 14,534   | \$57,978 | \$24,306 | \$82,284 | \$16,124 | \$66,160    |
| September | 14,289   | \$58,089 | \$23,818 | \$81,907 | \$16,434 | \$65,473    |
| October   | 15,680   | \$62,381 | \$26,572 | \$88,968 | \$17,735 | \$71,233    |
| November  | 15,347   | \$60,883 | \$24,724 | \$85,608 | \$16,425 | \$69,878    |
| December  | 13,651   | \$54,895 | \$22,384 | \$77,279 | \$14,417 | \$62,861    |
| January   | 14,844   | \$59,687 | \$26,099 | \$85,827 | \$14,866 | \$70,960    |
| February  | 15,688   | \$63,014 | \$26,858 | \$89,831 | \$14,740 | \$75,089    |
| March     | 14,444   | \$57,226 | \$28,070 | \$85,296 | \$13,035 | \$72,261    |
| April     | 10,153   | \$40,829 | \$26,334 | \$67,163 | \$7,299  | \$59,864    |
| May       | 12,168   | \$49,347 | \$24,896 | \$74,243 | \$7,700  | \$66,542    |