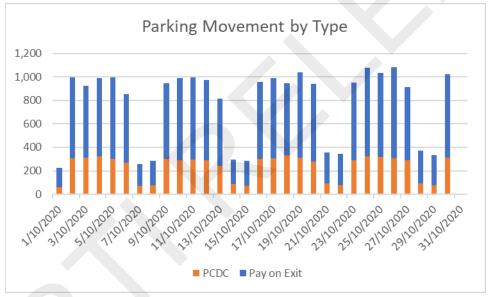

### Monthly Parking Movement Activity

# Parking Movement Summary

The car park traffic figures are broken into 2 sections, vehicles with revenue and vehicles with free transition. The vehicles with revenue are only recorded when a fee transaction is processed on exit.