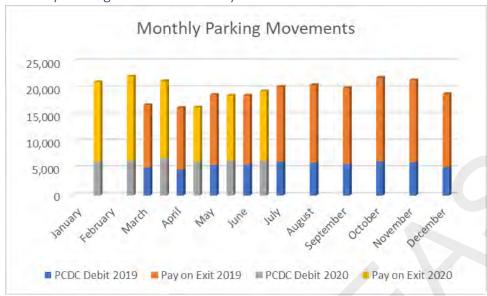

### Monthly Parking Movement Activity

# Parking Movement Summary

The car park traffic figures are broken into 2 sections, vehicles with revenue and vehicles with free transition. The vehicles with revenue are only recorded when a fee transaction is processed on exit.

| Transaction Type              | January | February | March  | April  | May    |
|-------------------------------|---------|----------|--------|--------|--------|
| Short Term Tickets            | 14,844  | 15,688   | 14,444 | 10,153 | 12,168 |
| Entry and Exit by Credit Card | 748     | 587      | 551    | 325    | 541    |
| Staff Access Card Debit       | 6,401   | 6,535    | 6,953  | 6,359  | 6,557  |
| Total                         | 21,993  | 22,810   | 21,948 | 16,837 | 19,266 |