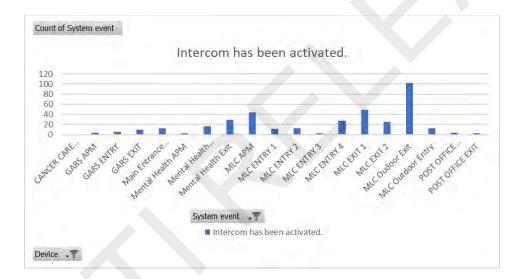

# System Events Summary for May 2020

| Alarm                            | 2     |  |
|----------------------------------|-------|--|
| Bank Note Tester Defective       | 11    |  |
| Barrier Breakage                 | 1     |  |
| Passage - Manual Open            | 2,823 |  |
| Note recycler has been removed   | 5     |  |
| Coder Connection Error           | 277   |  |
| Intercom Button Pressed          | 388   |  |
| Jammed Bank Note Stuck in Tester |       |  |
| Power Outage                     | 7     |  |
| System Rebooted                  | 31    |  |
| Ticket Jam / Ticket Problem      | 3     |  |
| UPS Battery Rundown or Defective | 0     |  |

# Pay Stations for May 2020

| System Event              | GARS APM | МЕ АРМ | МН АРМ | MLC APM |
|---------------------------|----------|--------|--------|---------|
| Alarm                     | 0        | 1      | 0      | 1       |
| Bank Note Jam             | 0        | 0      | 0      | 0       |
| Bank Note Tester Fault    | 2        | 3      | 3      | 3       |
| Note Recycler Removed     | 1        | 1      | 1      | 2       |
| Coder Error               | 1        | 10     | 1      | 9       |
| Device off Line           | 0        | 5      | 0      | 2       |
| Dispenser Jammed          | 0        | 0      | 0      | 0       |
| Door Unlocked             | 3        | 13     | 2      | 11      |
| Error at Terminal (ADVAM) | 62       | 66     | 62     | 67      |
| Intercom Button Pressed   | 3        | 15     | 8      | 56      |
| Bank Note Collection      | 1        | 4      | 1      | 4       |
| Coin Collection           | 1        | 4      | 1      | 4       |
| Out of Service            | 0        | 6      | 0      | 8       |
| Power Outage              | 2        | 1      | 4      | 0       |
| System Rebooted           | 0        | 5      | 0      | 2       |
| Ticket Jam                | 0        | 0      | 0      | 1       |

## Entry Stations for May 2020

| System Event              | MLC EN1 | MLC EN2 | MLC EN3 | MLC EN4 | MLC EN5 | OG EN | GARS EN | CC EN | MH EN | PO EN | Total |
|---------------------------|---------|---------|---------|---------|---------|-------|---------|-------|-------|-------|-------|
| Barrier Breakage          | 0       | 0       | 1       | 0       | 0       | 0     | 0       | 0     | 0     | 0     | 1     |
| Coder Error               | 1       | 1       | 1       | 2       | 3       | 4     | 4       | 3     | 1     | 212   | 232   |
| Device Off Line           | 1       | 0       | 0       | 0       | 0       | 0     | 0       | 0     | 0     | 2     | 3     |
| Emergency Mode            | 1       | 3       | 0       | 1       | 2       | 2     | 1       | 1     | 1     | 9     | 21    |
| Error at Terminal (ADVAM) | 62      | 60      | 62      | 63      | 65      | 63    | 66      | 63    | 63    | 66    | 633   |
| Intercom Button Pressed   | 2       | 4       | 4       | 4       | 0       | 5     | 4       | 9     | 18    | 23    | 73    |
| Passage - Manual Open     | 3       | 3       | 1       | 5       | 0       | 5     | 36      | 3     | 16    | 14    | 86    |
| System Rebooted           | 0       | 1       | 0       | 1       | 2       | 1     | 1       | 1     | 1     | 7     | 15    |
| Ticket Jam/Error          | 0       | 0       | 0       | 0       | 0       | 0     | 0       | 2     | 0     | 0     | 2     |

## Exit Stations for May 2020

| System Event              | MLC EX1 | MLC EX2 | OG EX | GARS EX | CC EX | MHEX | PO EX | Total |
|---------------------------|---------|---------|-------|---------|-------|------|-------|-------|
| Barrier Breakage          | 0       | 0       | 0     | 0       | 0     | 0    | 0     | 0     |
| Lost Ticket               | 0       | 0       | 0     | 0       | 0     | 0    | 0     | 0     |
| Coder Error               | 2       | 1       | 1     | 1       | 7     | 8    | 8     | 28    |
| Device Off Line           | 0       | 0       | 0     | 0       | 0     | 0    | 0     | 0     |
| Emergency Mode            | 1       | 0       | 2     | 1       | 4     | 5    | 4     | 17    |
| Error at Terminal (ADVAM) | 64      | 63      | 70    | 63      | 72    | 136  | 134   | 602   |
| Intercom Button Pressed   | 51      | 11      | 112   | 14      | 13    | 32   | 24    | 257   |
| Passage - Manual Open     | 59      | 17      | 115   | 2445    | 25    | 48   | 41    | 2750  |
| System Rebooted           | 1       | 0       | 1     | 1       | 4     | 5    | 4     | 16    |
| Ticket Jam/Error          | 0       | 0       | 0     | 0       | 0     | 0    | 0     | 0     |