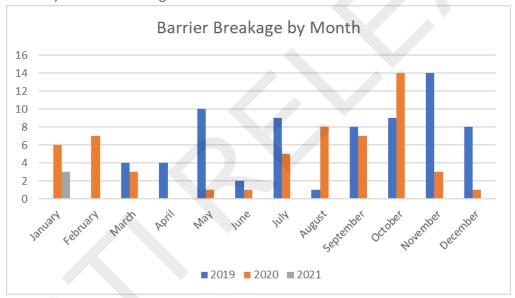

November  | \$81,370  | \$84,955  | 22,603   | 23,204   | 22,344  |
| December  | \$84,082  | \$83,232  | 23,357   | 22,761   | 19,573  |
| January   | \$84,082  | \$81,738  | 23,357   | 21,707   | 21,993  |
| February  | \$75,345  |           | 20,929   |          | 22,810  |
| March     | \$84,082  |           | 23,357   |          | 21,948  |
| April     | \$81,370  |           | 22,603   |          | 16,837  |
| May       | \$84,082  |           | 23,357   |          | 20,077  |
| June      | \$81,370  |           | 22,603   |          | 19,627  |
| Total     | \$989,399 | \$579,522 | 274,840  | 156,490  | 251,532 |

Appendix 1

January 2021 Score Card

Monthly Parking Movement Activity



### Monthly Revenue Comparison



### Monthly Help Button Calls



### Monthly Barrier Breakage



### Concession Comparison



### Daily Vehicle Comparison



### Annual Report Forecast Comparison



#### Intercom Activation



# Appendix 2

### Banking Details for January

Skidata Receipt Versus Car Park Count 05/01/20

|             | Skidata Pay<br>Station Note<br>Receipt | Car Park   |            | Car Park<br>Coin Count |  |
|-------------|----------------------------------------|------------|------------|------------------------|--|
| Main Entry  | \$735.00                               | \$735.00   | \$506.60   | \$506.60               |  |
| Multi Level | \$1,230.00                             | \$1,230.00 | \$954.00   | \$954.00               |  |
| Sub Totals  | \$1,965.00                             | \$1,965.00 | \$1,460.60 | \$1,460.60             |  |

Totals \$3,425.60