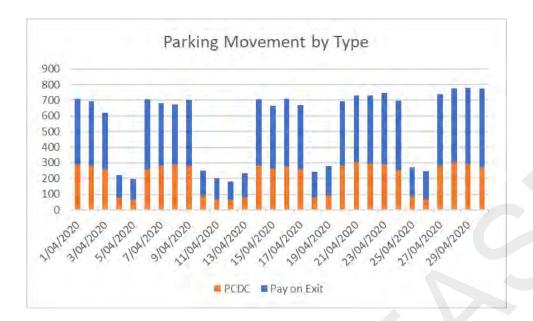

### Daily Vehicle Comparison

## Trading Report for April

The trading report is a detailed breakdown of daily car parking transactions.

|           |            | Total    | PCDC  | Pay on |               | Forward  |          |         | Credit   | Help    | Walk in Co | oncessions | Average per |
|-----------|------------|----------|-------|--------|---------------|----------|----------|---------|----------|---------|------------|------------|-------------|
| Day       | Date       | Vehilces | Debit | Exit   | Income        | Sales    | Revenue  | Cash    | Card     | Buttons | 50%        | 100%       | Vehicle     |
| Wednesday | 1/04/2020  | 710      | 289   | 421    | \$1,704       | \$1,928  | \$3,632  | \$278   | \$3,354  | 17      | 12         | 5          | \$4.00      |
| Thursday  | 2/04/2020  | 692      | 284   | 408    | \$1,632       | \$1,144  | \$2,776  | \$284   | \$2,492  | 6       | 20         | 2          | \$4.08      |
| Friday    | 3/04/2020  | 620      | 257   | 363    | \$1,480       | \$1,050  | \$2,530  | \$240   | \$2,290  | 12      | 10         | 1          | \$4.15      |
| Saturday  | 4/04/2020  | 221      | 79    | 142    | \$590         | \$150    | \$740    | \$100   | \$640    | 2       | 0          | 0          | \$4.15      |
| Sunday    | 5/04/2020  | 199      | 60    | 139    | \$588         | \$969    | \$684    | \$108   | \$576    | 14      | 0          | 0          | \$4.23      |
|           | Total      | 2,442    | 969   | 1,473  | \$5,994       | \$5,241  | \$10,362 | \$1,010 | \$9,352  | 51      | 42         | 8          | \$4.07      |
|           |            |          |       |        |               |          |          |         |          |         |            |            |             |
|           |            | Total    | PCDC  | Pay on |               | Forward  |          |         | Credit   | Help    | Walk in C  | oncessions | Average per |
| Day       | Date       | Vehilces | Debit | Exit   | Income        | Sales    | Revenue  | Cash    | Card     | Buttons | 50%        | 100%       | Vehicle     |
| Monday    | 6/04/2020  | 707      | 258   | 449    | \$1,809       | \$718    | \$2,527  | \$357   | \$2,170  | 21      | 20         | 1          | \$4.03      |
| Tuesday   | 7/04/2020  | 680      | 285   | 395    | \$1,573       | \$792    | \$2,365  | \$282   | \$2,083  | 33      | 10         | 2          | \$3.98      |
| Wednesday | 8/04/2020  | 672      | 289   | 383    | \$1,464       | \$968    | \$2,432  | \$254   | \$2,178  | 20      | 9          | 5          | \$3.82      |
| Thursday  | 9/04/2020  | 703      | 278   | 425    | \$1,622       | \$780    | \$2,402  | \$300   | \$2,103  | 10      | 10         | 2          | \$3.82      |
| Friday    | 10/04/2020 | 249      | 89    | 160    | \$678         | \$324    | \$1,002  | \$188   | \$814    | 6       | 0          | 0          | \$4.24      |
| Saturday  | 11/04/2020 | 200      | 67    | 133    | \$600         | \$352    | \$952    | \$144   | \$808    | 6       | 0          | 0          | \$4.51      |
| Sunday    | 12/04/2020 | 182      | 60    | 122    | \$524         | \$120    | \$644    | \$94    | \$550    | 5       | 0          | 0          | \$4.30      |
| ,         | Total      | 3,393    | 1,326 | 2,067  | 8,270         | 4,054    | 12,324   | 1,619   | 10,706   | 101     | 49         | 10         | \$4.00      |
|           |            |          |       |        |               | -        |          |         |          |         |            |            |             |
|           |            | Total    | PCDC  | Pay on |               | Forward  |          |         | Credit   | Help    | Walk in Co | oncessions | Average per |
| Day       | Date       | Vehilces | Debit | Exit   | Income        | Sales    | Revenue  | Cash    | Card     | Buttons | 50%        | 100%       | Vehicle     |
| Monday    | 13/04/2020 | 235      | 79    | 156    | \$646         | \$444    | \$1,090  | \$120   | \$970    | 5       | 0          | 0          | \$4.14      |
| Tuesday   | 14/04/2020 | 706      | 282   | 424    | \$1,674       | \$1,440  | \$3,114  | \$335   | \$2,779  | 21      | 17         | 1          | \$3.95      |
| Wednesday | 15/04/2020 | 663      | 264   | 399    | \$1,594       | \$1,258  | \$2,852  | \$168   | \$2,684  | 42      | 10         | 3          | \$3.99      |
| Thursday  | 16/04/2020 | 708      | 276   | 432    | \$1,695       | \$1,848  | \$3,543  | \$287   | \$3,256  | 20      | 14         | 6          | \$3.92      |
| Friday    | 17/04/2020 | 668      | 259   | 409    | \$1,608       | \$1,056  | \$2,664  | \$285   | \$2,379  | 18      | 15         | 1          | \$3.93      |
| Saturday  | 18/04/2020 | 244      | 79    | 165    | \$724         | \$406    | \$1,130  | \$146   | \$984    | 12      | 0          | 0          | \$4.39      |
| Sunday    | 19/04/2020 | 280      | 89    | 191    | \$786         | \$488    | \$1,274  | \$138   | \$1,136  | 12      | 0          | 0          | \$4.12      |
| Juliuay   | Total      | 3,504    | 1,328 | 2,176  | \$8,727       | \$6,940  | \$15,667 | \$1,479 | \$14,188 | 130     | 56         | 11         | \$4.01      |
|           | iotai      | 3,304    | 1,320 | 2,170  | <b>30,727</b> | 70,540   | 713,007  | 71,473  | 714,100  | 130     | 30         |            | Ş4.01       |
|           |            | Total    | PCDC  | Pay on |               | Forward  |          |         | Credit   | Help    | Walk in Co | oncessions | Average per |
| Day       | Date       | Vehilces | Debit | Exit   | Income        | Sales    | Revenue  | Cash    | Card     | Buttons | 50%        | 100%       | Vehicle     |
| Monday    | 20/04/2020 | 693      | 284   | 409    | \$1,627       | \$1,262  | \$2,889  | \$286   | \$2,603  | 20      | 17         | 7          | \$3.98      |
| Tuesday   | 21/04/2020 | 731      | 305   | 426    | \$1,662       | \$1,202  | \$2,882  | \$368   | \$2,514  | 22      | 26         | 3          | \$3.90      |
| Wednesday | 22/04/2020 | 732      | 296   | 436    | \$1,709       | \$1,104  | \$2,813  | \$305   | \$2,508  | 27      | 12         | 2          | \$3.92      |
| Thursday  | 23/04/2020 | 745      | 292   | 453    | \$1,779       | \$730    | \$2,509  | \$315   | \$2,308  | 6       | 12         | 3          | \$3.92      |
| Friday    | 24/04/2020 | 696      | 255   | 441    | \$1,779       | \$496    | \$2,309  | \$254   | \$2,036  | 15      | 13         | 1          | \$4.07      |
| Saturday  | 25/04/2020 | 273      | 88    | 185    | \$857         | \$248    | \$1,105  | \$160   | \$945    | 10      | 0          | 0          | \$4.63      |
| Sunday    | 26/04/2020 | 245      | 69    | 176    | \$734         | \$278    | \$1,103  | \$150   | \$862    | 10      | 0          | 0          | \$4.03      |
| Sunday    | 70tal      | 4,115    | 1,589 | 2,526  | 10,162        | 5,342    | 15,500   | 1,838   | 3,662    | 101     | 80         | 16         | \$4.17      |
|           | TOLAI      | 4,115    | 1,569 | 2,320  | 10,162        | 5,342    | 15,500   | 1,030   | 15,002   | 101     | 80         | 10         | \$4.02      |
|           |            | Total    | DCDC  | Day 24 |               | Famousud |          |         | Cua dia  | Hala    | Malleta C  |            | A           |
| Derr      | Deta       | Total    | PCDC  | Pay on | lmac:         | Forward  | Dave :   | Cark    | Credit   | Help    |            | oncessions | Average per |
| Day       | Date       | Vehilces | Debit | Exit   | Income        | Sales    | Revenue  | Cash    | Card     | Buttons | 50%        | 100%       | Vehicle     |
| Monday    | 27/04/2020 | 737      | 285   | 452    | \$1,816       | \$1,156  | \$2,972  | \$384   | \$2,588  | 20      | 29         | 7          | \$4.02      |
| Tuesday   | 28/04/2020 | 774      | 303   | 471    | \$1,961       | \$820    | \$2,781  | \$302   | \$2,479  | 12      | 18         | 5          | \$4.16      |
| Wednesday | 29/04/2020 | 780      | 293   | 487    | \$1,944       | \$1,846  | \$3,790  | \$362   | \$3,428  | 11      | 24         | 6          | \$3.99      |
| Thursday  | 30/04/2020 | 774      | 273   | 501    | \$1,955       | \$1,800  | \$3,755  | \$293   | \$3,462  | 13      | 17         | 2          | \$3.90      |
|           | Total      | 3,065    | 1,154 | 1,911  | 7,676         | 5,622    | 13,298   | 1,341   | 11,957   | 56      | 88         | 20         | \$4.02      |