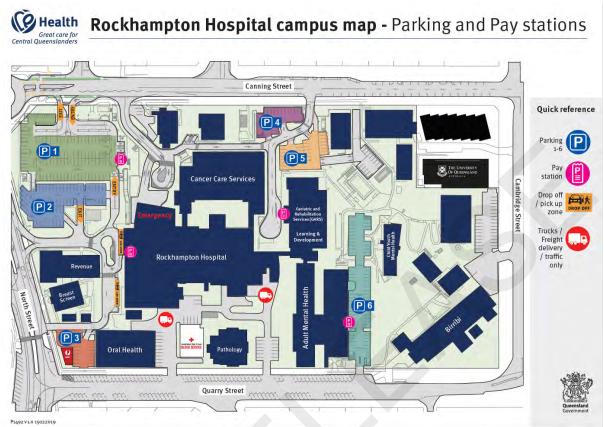

## Rockhampton Hospital Parking Details

### Car park locations

#### P1 - Multi-level car park

The multi-level car park has space for 520 cars, 25 motorbikes and 20 cyclists. There are disabled parks and pram parking. Pay stations are located at the ground level pedestrian entrance to the multi-level car park and the main hospital entrance (front foyer).

### P2 - On-grade car park

In front of the multi-level car park, the on-grade car park at ground level has spaces for 58 cars. Pay stations are located at the ground level pedestrian entrance to the multi-level car park and the main hospital entrance (front foyer).

### P3 - Post office / Oral health car park

Behind the post office on North Street and beside the Oral Health building there are 18 spaces for car parking. Pay stations are located at the ground level pedestrian entrance to the multi-level car park and the main hospital entrance (front foyer).

### P4 - Cancer care (Canning Street) car park

Cancer care parking is available off Canning Street and has 18 parks available. The closest pay station can be found at the entrance of Geriatric and Rehabilitation Services (GARS).

### P5 - Rehabilitation (Canning Street) car park

Geriatric and Rehabilitation Services parking is available off Canning Street and has 38 parks available. The closest pay station can be found at the entrance of Geriatric and Rehabilitation Services.

### P6 – Mental Health car park (Quarry Street)

Mental Health parking is available off Quarry Street and has 88 parks available. The closest pay station can be found at the entrance of the Mental Health Carpark