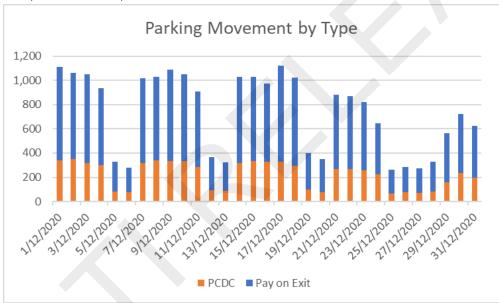

### Monthly Parking Movement Activity

# Parking Movement Summary

The car park traffic figures are broken into 2 sections, vehicles with revenue and vehicles with free transition. The vehicles with revenue are only recorded when a fee transaction is processed on exit.

| Transaction Type              | January | February | March  | April  | May    |
|-------------------------------|---------|----------|--------|--------|--------|
| Short Term Tickets            | 14,844  | 15,688   | 14,444 | 10,153 | 12,168 |
| Entry and Exit by Credit Card | 748     | 587      | 551    | 325    | 541    |
| Staff Access Card Debit       | 6,401   | 6,535    | 6,953  | 6,359  | 6,557  |
| Total                         | 21,993  | 22,810   | 21,948 | 16,837 | 19,266 |