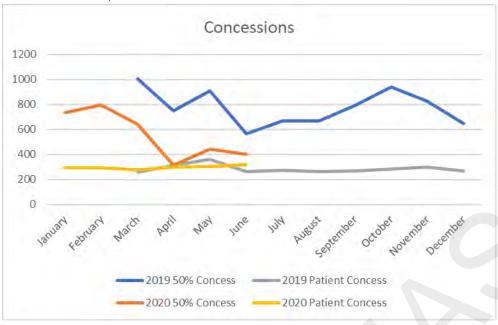

------------|-----------------|--------|--------|---------|
| Cash Transactions                   | 99              | 757    | 36     | 1,265   |
| Credit Card/Debit Card Transactions | 111             | 802    | 131    | 3,007   |
| Totals                              | 210             | 1.559  | 167    | 4.272   |

# Transaction by Credit / Debit Card Provider

## **Credit Card Transactions by Card Type for June 2020**

| Card Type  | Transactions | Value    |
|------------|--------------|----------|
| Mastercard | 4,562        | \$27,142 |
| Visa       | 7,540        | \$42,704 |

# Appendix 1

### May 2020 Score Card

### Monthly Parking Movement Activity



### Monthly Revenue Comparison



## Monthly Help Button Calls



### Monthly Barrier Breakage



### **Concession Comparison**



### Daily Vehicle Comparison



# Appendix 2

# Banking Details for June

| Skidata Receipt Versus Car Park Count 02/06/20 |                 |            |              |                   |
|------------------------------------------------|-----------------|------------|--------------|-------------------|
|                                                | Skidata Pay     |            | Skidata Pay  |                   |
|                                                | Station Note    | Car Park   | Station Coin | Car Park          |
| Machine                                        | Receipt         | Note Count | Receipt      | <b>Coin Count</b> |
| Main Entry                                     | \$285.00        | \$285.00   | \$234.00     | \$234.00          |
| Multi Level