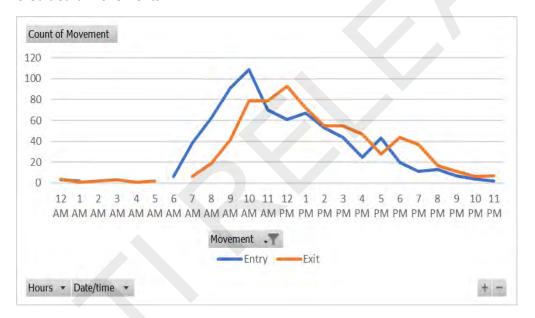

| 323     | \$2,006  |
| 30/12/2020 | 454        | \$2,625  | 5            | \$56       | 4        | \$26    | 254    | \$1,453  | 205      | \$1,228    | 459     | \$2,681  |
| 31/12/2020 | 400        | \$2,092  | 5            | \$24       | 5        | \$18    | 238    | \$1,232  | 167      | \$884      | 405     | \$2,116  |
| Total      | 14,233     | \$79,593 | 270          | \$1,612    | 168      | \$760   | 8,803  | \$48,733 | 5,702    | \$32,466   | 14,505  | \$81,199 |

| F  | tefunds |         |          |
|----|---------|---------|----------|
| Pr | ocessed | Name    | Approver |
| 2  | \$6     | Payment | Reversal |

Appendix 5
Parking Movements Summary
Combined Parking Movements



### **Staff Movements**



### **Short Term Ticket Movements**



### **Credit Card Movements**



### **CQHHS Vehicle Movements**



### Parking Movements for Patients with Concessions



2020

# Monthly Reporting Brief



lohn Weir Rockhampton Carpark 2/12/2020

# Contents

| Car Park Reporting Requirements      | 2 |
|--------------------------------------|---|
| Glossary of Terms                    | 3 |
| Skidata System Operating Methodology | 4 |
| Metrics Measuring                    | 4 |
| Occupancy                            | 4 |
| Attendance                           | 5 |
| Revenue                              | 6 |
| Expenses                             | Е |
| Conclusion                           |   |
| Skidata Reporting Template           |   |

### Car Park Reporting Requirements

The Capital and Asset Services has developed a monthly reporting template that is requi