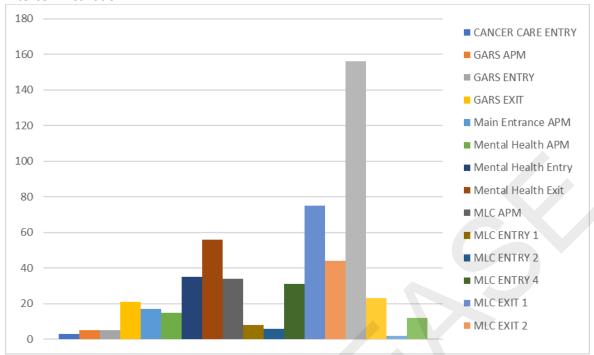

# Pay Stations for May 2020

| System Event              | GARS APM | МЕ АРМ | МН АРМ | MLC APM |
|---------------------------|----------|--------|--------|---------|
| Alarm                     | 0        | 1      | 0      | 1       |
| Bank Note Jam             | 0        | 0      | 0      | 0       |
| Bank Note Tester Fault    | 2        | 3      | 3      | 3       |
| Note Recycler Removed     | 1        | 1      | 1      | 2       |
| Coder Error               | 1        | 10     | 1      | 9       |
| Device off Line           | 0        | 5      | 0      | 2       |
| Dispenser Jammed          | 0        | 0      | 0      | 0       |
| Door Unlocked             | 3        | 13     | 2      | 11      |
| Error at Terminal (ADVAM) | 62       | 66     | 62     | 67      |
| Intercom Button Pressed   | 3        | 15     | 8      | 56      |
| Bank Note Collection      | 1        | 4      | 1      | 4       |
| Coin Collection           | 1        | 4      | 1      | 4       |
| Out of Service            | 0        | 6      | 0      | 8       |
| Power Outage              | 2        | 1      | 4      | 0       |
| System Rebooted           | 0        | 5      | 0      | 2       |
| Ticket Jam                | 0        | 0      | 0      | 1       |

## Entry Stations for May 2020

| System Event              | MLC EN1 | MLC EN2 | MLC EN3 | MLC EN4 | MLC EN5 | OG EN | GARS EN | CC EN | MH EN | PO EN | Total |
|---------------------------|---------|---------|---------|---------|---------|-------|---------|-------|-------|-------|-------|
| Barrier Breakage          | 0       | 0       | 1       | 0       | 0       | 0     | 0       | 0     | 0     | 0     | 1     |
| Coder Error               | 1       | 1       | 1       | 2       | 3       | 4     | 4       | 3     | 1     | 212   | 232   |
| Device Off Line           | 1       | 0       | 0       | 0       | 0       | 0     | 0       | 0     | 0     | 2     | 3     |
| Emergency Mode            | 1       | 3       | 0       | 1       | 2       | 2     | 1       | 1     | 1     | 9     | 21    |
| Error at Terminal (ADVAM) | 62      | 60      | 62      | 63      | 65      | 63    | 66      | 63    | 63    | 66    | 633   |
| Intercom Button Pressed   | 2       | 4       | 4       | 4       | 0       | 5     | 4       | 9     | 18    | 23    | 73    |
| Passage - Manual Open     | 3       | 3       | 1       | 5       | 0       | 5     | 36      | 3     | 16    | 14    | 86    |
| System Rebooted           | 0       | 1       | 0       | 1       | 2       | 1     | 1       | 1     | 1     | 7     | 15    |
| Ticket Jam/Error          | 0       | 0       | 0       | 0       | 0       | 0     | 0       | 2     | 0     | 0     | 2     |

## Exit Stations for May 2020

| System Event              | MLC EX1 | MLC EX2 | OG EX | GARS EX | CC EX | MHEX | PO EX | Total |
|---------------------------|---------|---------|-------|---------|-------|------|-------|-------|
| Barrier Breakage          | 0       | 0       | 0     | 0       | 0     | 0    | 0     | 0     |
| Lost Ticket               | 0       | 0       | 0     | 0       | 0     | 0    | 0     | 0     |
| Coder Error               | 2       | 1       | 1     | 1       | 7     | 8    | 8     | 28    |
| Device Off Line           | 0       | 0       | 0     | 0       | 0     | 0    | 0     | 0     |
| Emergency Mode            | 1       | 0       | 2     | 1       | 4     | 5    | 4     | 17    |
| Error at Terminal (ADVAM) | 64      | 63      | 70    | 63      | 72    | 136  | 134   | 602   |
| Intercom Button Pressed   | 51      | 11      | 112   | 14      | 13    | 32   | 24    | 257   |
| Passage - Manual Open     | 59      | 17      | 115   | 2445    | 25    | 48   | 41    | 2750  |
| System Rebooted           | 1       | 0       | 1     | 1       | 4     | 5    | 4     | 16    |
| Ticket Jam/Error          | 0       | 0       | 0     | 0       | 0     | 0    | 0     | 0     |