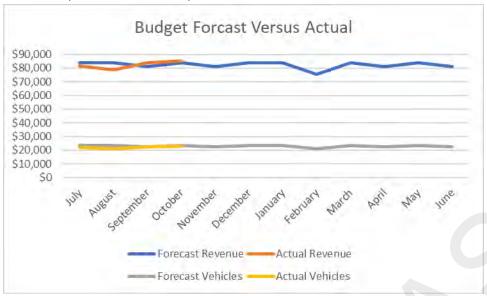

### Monthly Revenue Comparison

# Income Summary for Trading Period

Car Park income comparison whole of life (March 2019 to May2020)

| Month     | Vehicles | Income   | Sales    | Revenue  | Cash     | Credit Card |
|-----------|----------|----------|----------|----------|----------|-------------|
| March     | 11,684   | \$46,161 | \$31,613 | \$77,775 | \$17,007 | \$60,768    |
| April     | 11,635   | \$45,863 | \$18,930 | \$64,794 | \$15,020 | \$49,773    |
| May       | 13,125   | \$51,508 | \$23,064 | \$74,643 | \$17,121 | \$57,522    |
| June      | 12,926   | \$51,200 | \$23,012 | \$74,212 | \$15,846 | \$58,365    |
| July      | 14,019   | \$55,911 | \$25,137 | \$81,443 | \$16,430 | \$65,628    |
| August    | 14,534   | \$57,978 | \$24,306 | \$82,284 | \$16,124 | \$66,160    |
| September | 14,289   | \$58,089 | \$23,818 | \$81,907 | \$16,434 | \$65,473    |
| October   | 15,680   | \$62,381 | \$26,572 | \$88,968 | \$17,735 | \$71,233    |
| November  | 15,347   | \$60,883 | \$24,724 | \$85,608 | \$16,425 | \$69,878    |
| December  | 13,651   | \$54,895 | \$22,384 | \$77,279 | \$14,417 | \$62,861    |
| January   | 14,844   | \$59,687 | \$26,099 | \$85,827 | \$14,866 | \$70,960    |
| February  | 15,688   | \$63,014 | \$26,858 | \$89,831 | \$14,740 | \$75,089    |
| March     | 14,444   | \$57,226 | \$28,070 | \$85,296 | \$13,035 | \$72,261    |
| April     | 10,153   | \$40,829 | \$26,334 | \$67,163 | \$7,299  | \$59,864    |
| May       | 12,168   | \$49,347 | \$24,896 | \$74,243 | \$7,700  | \$66,542    |