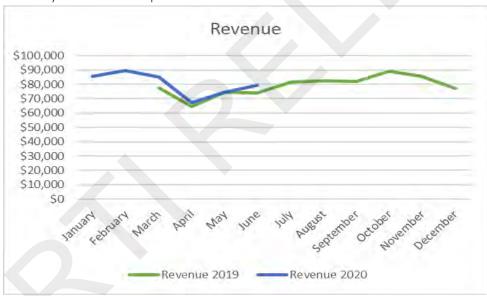

### Monthly Revenue Comparison

# Income Summary for Trading Period

Car Park income comparison whole of life (March 2019 to May2020)

| Month     | Vehicles | Income   | Sales    | Revenue  | Cash     | Credit Card |
|-----------|----------|----------|----------|----------|----------|-------------|
| March     | 11,684   | \$46,161 | \$31,613 | \$77,775 | \$17,007 | \$60,768    |
| April     | 11,635   | \$45,863 | \$18,930 | \$64,794 | \$15,020 | \$49,773    |
| May       | 13,125   | \$51,508 | \$23,064 | \$74,643 | \$17,121 | \$57,522    |
| June      | 12,926   | \$51,200 | \$23,012 | \$74,212 | \$15,846 | \$58,365    |
| July      | 14,019   | \$55,911 | \$25,137 | \$81,443 | \$16,430 | \$65,628    |
| August    | 14,534   | \$57,978 | \$24,306 | \$82,284 | \$16,124 | \$66,160    |
| September | 14,289   | \$58,089 | \$23,818 | \$81,907 | \$16,434 | \$65,473    |
| October   | 15,680   | \$62,381 | \$26,572 | \$88,968 | \$17,735 | \$71,233    |
| November  | 15,347   | \$60,883 | \$24,724 | \$85,608 | \$16,425 | \$69,878    |
| December  | 13,651   | \$54,895 | \$22,384 | \$77,279 | \$14,417 | \$62,861    |
| January   | 14,844   | \$59,687 | \$26,099 | \$85,827 | \$14,866 | \$70,960    |
| February  | 15,688   | \$63,014 | \$26,858 | \$89,831 | \$14,740 | \$75,089    |
| March     | 14,444   | \$57,226 | \$28,070 | \$85,296 | \$13,035 | \$72,261    |
| April     | 10,153   | \$40,829 | \$26,334 | \$67,163 | \$7,299  | \$59,864    |
| May       | 12,168   | \$49,347 | \$24,896 | \$74,243 | \$7,700  | \$66,542    |