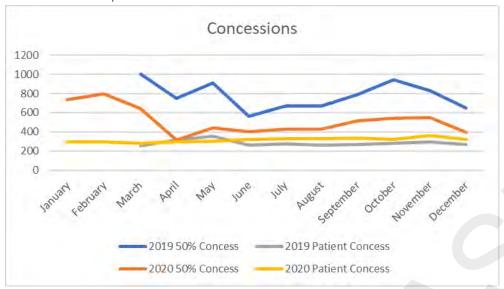

### **Concession Comparison**

# Concessions Summary for May 2020

| Type of Concession  | 100%  | 50%   | Long Term |
|---------------------|-------|-------|-----------|
| Number of Uses      | 59    | 443   | 1,219     |
| Value of Concession | \$274 | \$730 | \$7,314   |