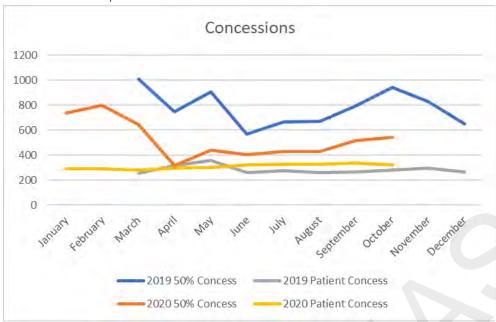

### **Concession Comparison**

# Concessions Summary for May 2020

| Type of Concession  | 100%  | 50%   | Long Term |
|---------------------|-------|-------|-----------|
| Number of Uses      | 59    | 443   | 1,219     |
| Value of Concession | \$274 | \$730 | \$7,314   |

| Vehicles Granted Free Exit     | January | February | March | April | May   |
|--------------------------------|---------|----------|-------|-------|-------|
| Delivery Vehicles              | 110     | 150      | 143   | 139   | 135   |
| Site Vehicles                  | 136     | 128      | 197   | 148   | 104   |
| Volunteers                     | 110     | 122      | 83    | 1     | 12    |
| Concession Holders             | 1,552   | 1,407    | 1,436 | 1,249 | 1,219 |
| CQHHS Fleet Vehicles           | 490     | 508      | 551   | 557   | 578   |
| EDU Research Vehicles          | 7       | 22       | 15    | 7     | 17    |
| External Fleet Vehicles        | 500     | 435      | 373   | 271   | 362   |
| Mental Health Fleet Vehicles   | 196     | 178      | 148   | 85    | 119   |
| Exited Free Grace Period       | 1,747   | 1,872    | 1,640 | 1,339 | 1,826 |
| Passages during Barrier Broken | 10      | 12       | 0     | 0     | 1     |
| Passage - Manual Open          | 374     | 378      | 391   | 321   | 2,823 |
| Staff Disability Rate          | 11      | 42       | 32    | 36    | 28    |
| Vehicles without Revenue       | 5,243   | 5,254    | 5,009 | 4,153 | 7,224 |