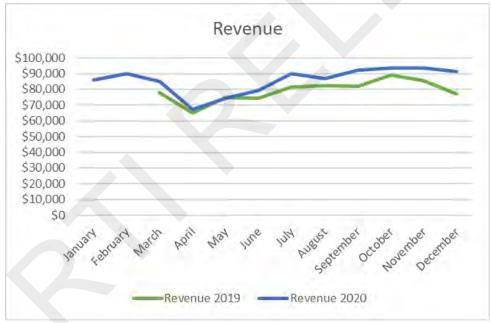

### Monthly Revenue Comparison

# Income Summary for Trading Period

Car Park income comparison whole of life (March 2019 to May2020)

| Month     | Vehicles | Income   | Sales    | Revenue  | Cash     | Credit Card |
|-----------|----------|----------|----------|----------|----------|-------------|
| March     | 11,684   | \$46,161 | \$31,613 | \$77,775 | \$17,007 | \$60,768    |
| April     | 11,635   | \$45,863 | \$18,930 | \$64,794 | \$15,020 | \$49,773    |
| May       | 13,125   | \$51,508 | \$23,064 | \$74,643 | \$17,121 | \$57,522    |
| June      | 12,926   | \$51,200 | \$23,012 | \$74,212 | \$15,846 | \$58,365    |
| July      | 14,019   | \$55,911 | \$25,137 | \$81,443 | \$16,430 | \$65,628    |
| August    | 14,534   | \$57,978 | \$24,306 | \$82,284 | \$16,124 | \$66,160    |
| September | 14,289   | \$58,089 | \$23,818 | \$81,907 | \$16,434 | \$65,473    |
| October   | 15,680   | \$62,381 | \$26,572 | \$88,968 | \$17,735 | \$71,233    |
| November  | 15,347   | \$60,883 | \$24,724 | \$85,608 | \$16,425 | \$69,878    |
| December  | 13,651   | \$54,895 | \$22,384 | \$77,279 | \$14,417 | \$62,861    |
| January   | 14,844   | \$59,687 | \$26,099 | \$85,827 | \$14,866 | \$70,960    |
| February  | 15,688   | \$63,014 | \$26,858 | \$89,831 | \$14,740 | \$75,089    |
| March     | 14,444   | \$57,226 | \$28,070 | \$85,296 | \$13,035 | \$72,261    |
| April     | 10,153   | \$40,829 | \$26,334 | \$67,163 | \$7,299  | \$59,864    |
| May       | 12,168   | \$49,347 | \$24,896 | \$74,243 | \$7,700  | \$66,542    |