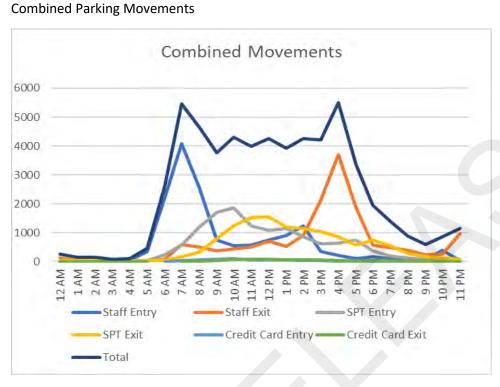

4,144        | 17      | 22         | 7                  | \$4.00      |
| Thursday  | 29/10/2020 | 985      | 316   | 669    | \$2,646  | \$1,584 | \$4,230  | \$556   | \$3,674        | 19      | 26         | 2                  | \$3.96      |
| Friday    | 30/10/2020 | 845      | 282   | 563    | \$2,254  | \$1,293 | \$3,547  | \$439   | \$3,108        | 21      | 23         | 2                  | \$4.00      |
| Saturday  | 31/10/2020 | 281      | 82    | 199    | \$860    | \$280   | \$1,140  | \$194   | \$946          | 3       | 0          | 0                  | \$4.32      |
|           | Total      | 5,215    | 1,712 | 3,503  | 14,103   | 7,877   | 21,980   | 2,706   | 19,274         | 92      | 139        | 16                 | \$4.03      |

Appendix 4
Parking Movements Summary



### **Staff Movements**



#### **Short Term Ticket Movements**



#### **Credit Card Movements**



#### **CQHHS Vehicle Movements**



### Parking Movements for Patients with Concessions



# Carpark usage



# **Rockhampton Hospital Paid Parking**



John Weir

November 2020

# Table of Contents

| Summary                                         | 2  |
|-------------------------------------------------|----|
| Income Summary for Trading Period               | 3  |
| Parking Movement Summary                        | 3  |
| Staff Parking by Access Card Recharge and Debit | 4  |
| Concessions Summary for November 2020           | 4  |
| System Events Summary for November 2020         | 5  |
| Rockhampton Hospital Parking Details            | 6  |
| Banking Summary for 2020 Calendar Year