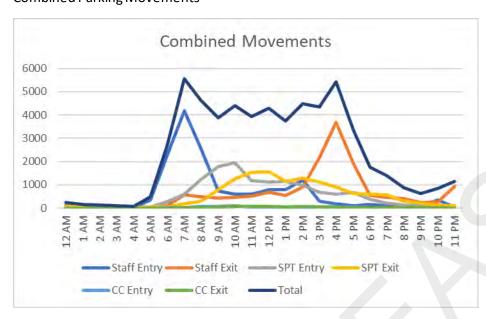

4  | 4            | \$14       | 1        | \$4     | 141    | \$672    | 82       | \$386      | 223     | \$1,058  |
| 30/11/2020 | 489        | \$2,796  | 8            | \$68       | 6        | \$24    | 296    | \$1,603  | 201      | \$1,261    | 497     | \$2,864  |
| Total      | 10,302     | \$58,182 | 241          | \$1,312    | 100      | \$570   | 6,400  | \$35,786 | 4,145    | \$23,674   | 10,545  | \$59,460 |

| Date       | <b>Refunds Processed</b> |      | Name         | Approver   |
|------------|--------------------------|------|--------------|------------|
| 18/11/2020 | 1                        | \$30 | Brian Corbin | P.Mitchell |
| 20/11/2020 | 1                        | \$4  | Unknown      | Revenue    |

Appendix 5
Parking Movements Summary
Combined Parking Movements



#### **Staff Movements**



#### **Short Term Ticket Movements**



#### **Credit Card Movements**



#### **CQHHS Vehicle Movements**



#### Parking Movements for Patients with Concessions



# **Rockhampton Hospital Paid Parking**



John Weir

December 2020

# Table of Contents

| Summary                                         | 2  |
|-------------------------------------------------|----|
| Income Summary for Trading Period               | 3  |
| Parking Movement Summary                        | 3  |
| Staff Parking by Access Card Recharge and Debit | 4  |
| Concessions Summary for December 2020           | 4  |
| System Events Summary for December 2020         | 5  |
| Rockhampton Hospital Parking Details            | 6  |
| Banking Summary for 2020 Calendar Year to Date  | 7  |
|