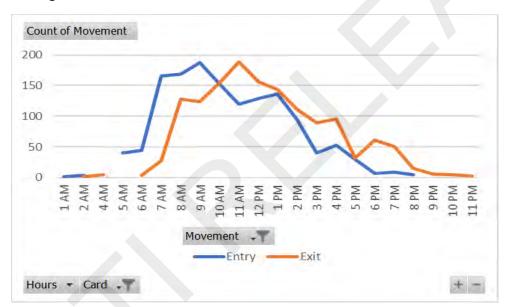

# Entry / Exit Utilisation

| Passages Using               | MLC1 EX | MLC2 EX | OG EX |
|------------------------------|---------|---------|-------|
| Short Term Parking Ticket    | 2,960   | 611     | 5,425 |
| Lost Ticket                  | 1       | 0       | 1     |
| Control Parker               | 481     | 218     | 753   |
| Long Term Ticket             | 6       | 1       | 5     |
| Personalised Cash Debit Card | 3,316   | 3,565   | 2,792 |
| Single Exit                  | 13      | 2       | 7     |
| Credit Card/Debit Card       | 129     | 20      | 356   |

MLC Total 20,662 6,906 4,417 9,339

| Passages Using               | MLC1 EN | MLC2 EN | MLC3 EN | MLC4 EN | MLC5 EN | OG EN |
|------------------------------|---------|---------|---------|---------|---------|-------|
| Short Term Parking Ticket    | 1,815   | 2,617   | 479     | 1,057   | 131     | 2,786 |
| Control Parker               | 417     | 379     | 42      | 304     | 25      | 291   |
| Long Term Ticket             | 0       | 5       | 0       | 4       | 1       | 1     |
| Personalised Cash Debit Card | 2,501   | 2,486   | 536     | 2,979   | 350     | 822   |
| Credit Card/Debit Card       | 105     | 118     | 25      | 57      | 10      | 186   |
| MIC Total 20 529             | 4.838   | 5.605   | 1.082   | 4.401   | 517     | 4.086 |