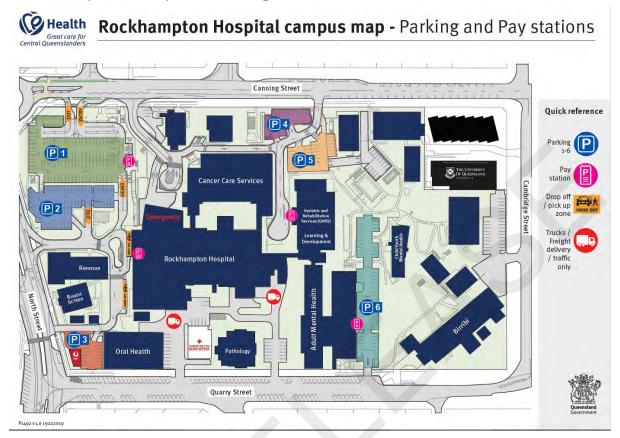

### Car park locations

#### P1 - Multi-level car park

The multi-level car park has space for 520 cars, 25 motorbikes and 20 cyclists. There are disabled parks and pram parking. Pay stations are located at the ground level pedestrian entrance to the multi-level car park and the main hospital entrance (front foyer).

### P2 - On-grade car park

In front of the multi-level car park, the on-grade car park at ground level has spaces for 58 cars. Pay stations are located at the ground level pedestrian entrance to the multi-level car park and the main hospital entrance (front foyer).

### P3 - Post office / Oral health car park

Behind the post office on North Street and beside the Oral Health building there are 18 spaces for car parking. Pay stations are located at the ground level pedestrian entrance to the multi-level car park and the main hospital entrance (front foyer).

### P4 - Cancer care (Canning Street) car park

Cancer care parking is available off Canning Street and has 18 parks available. The closest pay station can be found at the entrance of Geriatric and Rehabilitation Services (GARS).

### P5 - Rehabilitation (Canning Street) car park

Geriatric and Rehabilitation Services parking is available off Canning Street and has 38 parks available. The closest pay station can be found at the entrance of Geriatric and Rehabilitation Services.

### P6 – Mental Health car park (Quarry Street)

Mental Health parking is available off Quarry Street and has 88 parks available. The closest pay station can be found at the entrance of the Mental Health Carpark