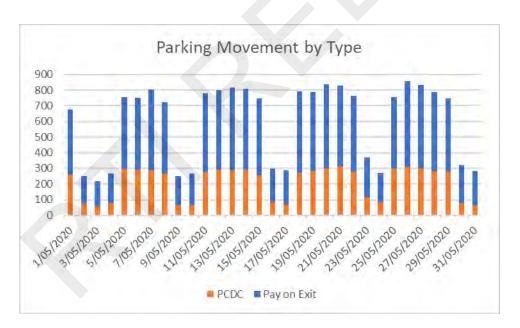

-------|--------|---------|
| Cash Transactions                   | 39              | 750    | 54     | 817     |
| Credit Card/Debit Card Transactions | 32              | 914    | 149    | 2,046   |
| Totals                              | 71              | 1,664  | 203    | 2,863   |

# Transaction by Credit / Debit Card Provider

## **Credit Card Transactions by Card Type for May 2020**

| Card Type  | Transactions | Value    |
|------------|--------------|----------|
| Mastercard | 4,359        | \$26,845 |
| Visa       | 7,128        | \$39,697 |

# Appendix 1

### May 2020 Score Card

### Monthly Parking Movement Activity



### Monthly Revenue Comparison



### Monthly Help Button Calls



### Monthly Barrier Breakage



### **Concession Comparison**



### Daily Vehicle Comparison



# Appendix 2

# Banking Details for May

| Skidata Receipt Versus Car Park Count 05/05/20 |                                |            |              |            |  |  |  |  |
|------------------------------------------------|--------------------------------|------------|--------------|------------|--|--|--|--|
|                                                | Skidata Pay                    |            | Skidata Pay  |            |  |  |  |  |
|                                                | Station Note                   | Car Park   | Station Coin | Car Park   |  |  |  |  |
| Machine                                        | Receipt                        | Note Count | Receipt      | Coin Count |  |  |  |  |
| Main Entry                                     | \$245.00