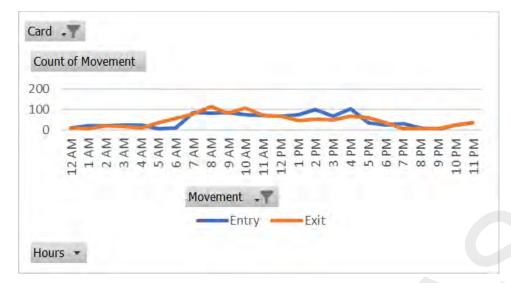

# Staff Parking by Access Card Recharge and Debit

(March 2019 May 2020)

| Month     |             | Amount    | Staff    |           |
|-----------|-------------|-----------|----------|-----------|
|           | Staff Usage | Debited   | Recharge | Revenue   |
| March     | 5,265       | \$21,060  | 7,845    | \$31,380  |
| April     | 4,766       | \$19,064  | 4,661    | \$18,644  |
| May       | 5,735       | \$23,240  | 5,703    | \$22,808  |
| June      | 5,810       | \$23,548  | 5,696    | \$22,784  |
| July      | 6,350       | \$25,494  | 6,336    | \$25,390  |
| August    | 6,147       | \$24,732  | 6,007    | \$24,028  |
| September | 5,864       | \$23,472  | 5,886    | \$23,728  |
| October   | 6,411       | \$26,046  | 6,595    | \$26,380  |
| November  | 6,234       | \$25,344  | 6,095    | \$24,380  |
| December  | 5,718       | \$23,096  | 5,423    | \$21,922  |
| January   | 6,378       | \$25,658  | 6,387    | \$25,724  |
| February  | 6,535       | \$26,350  | 6,627    | \$26,683  |
| March     | 6,974       | \$27,886  | 7,002    | \$28,000  |
| April     | 6,359       | \$25,484  | 6,537    | \$26,230  |
| May       | 6,555       | \$26,228  | 6,191    | \$24,764  |
| Total     | 91,101      | \$366,702 | 92,991   | \$372,845 |