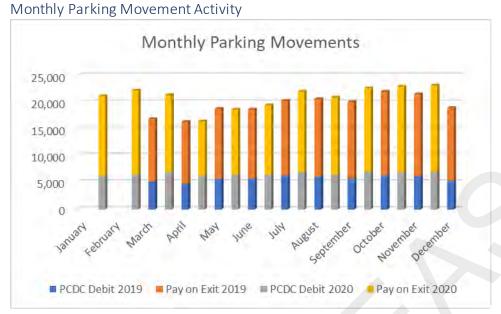

ry   | \$84,082            |                   | 23,357               |                    | 21,993  |
| February  | \$75,345            |                   | 20,929               |                    | 22,810  |
| March     | \$84,082            |                   | 23,357               |                    | 21,948  |
| April     | \$81,370            |                   | 22,603               |                    | 16,837  |
| May       | \$84,082            |                   | 23,357               |                    | 20,077  |
| June      | \$81,370            |                   | 22,603               |                    | 19,627  |
| Total     | \$989,399           | \$414,552         | 274,840              | 112,022            | 251,532 |

Appendix 1
October 2020 Score Card



## Monthly Revenue Comparison



# Monthly Help Button Calls



## Monthly Barrier Breakage



## **Concession Comparison**



## Daily Vehicle Comparison



## Annual Report Forecast Comparison



#### Intercom Activation



# Banking Details for November

| S            | kidata Receipt Ve | ersus Car Park | Count 03/11/20 |            |
|--------------|-------------------|----------------|----------------|------------|
|              | Skidata Pay       |                | Skidata Pay    |            |
|              | Station Note      | Car Park       | Station Coin   | Car Park   |
| Machine      | Receipt           | Note Count     | Receipt        | Coin Count |
| Main Entry   | \$635.00          | \$635.00       | \$313.00       | \$313.00   |
| Multi Level  | \$1,270.00        |