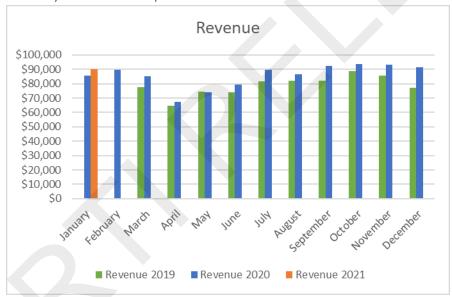

er   | \$84,082  | \$85,240  | 23,357   | 23,028   | 22,744  |
| November  | \$81,370  | \$84,955  | 22,603   | 23,204   | 22,344  |
| December  | \$84,082  | \$83,232  | 23,357   | 22,761   | 19,573  |
| January   | \$84,082  | \$81,738  | 23,357   | 21,707   | 21,993  |
| February  | \$75,345  |           | 20,929   |          | 22,810  |
| March     | \$84,082  |           | 23,357   |          | 21,948  |
| April     | \$81,370  |           | 22,603   |          | 16,837  |
| May       | \$84,082  |           | 23,357   |          | 20,077  |
| June      | \$81,370  |           | 22,603   |          | 19,627  |
| Total     | \$989,399 | \$579,522 | 274,840  | 156,490  | 251,532 |

Appendix 1

January 2021 Score Card

Monthly Parking Movement Activity



### Monthly Revenue Comparison



### Monthly Help Button Calls



### Monthly Barrier Breakage



### Concession Comparison



### Daily Vehicle Comparison



### Annual Report Forecast Comparison



#### Intercom Activation



# Appendix 2

### Banking Details for January

Skidata Receipt Versus Car Park Count 05/01/20

|             | Skidata Pay<br>Station Note<br>Receipt | Car Park   |            | Car Park<br>Coin Count |  |
|-------------|----------------------------------------|------------|------------|------------------------|--|
| Main Entry  | \$735.00                               | \$735.00   | \$506.60   | \$506.60               |  |
| Multi Level | \$1,230.00                             | \$1,230.00 | \$954.00   | \$954.00               |  |
| Sub Totals  | \$1,965.00                             | \$1,965