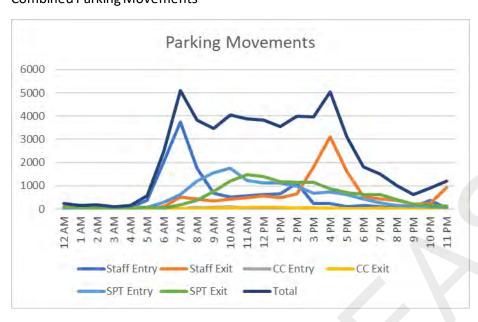

# Parking Movement Summary

The car park traffic figures are broken into 2 sections, vehicles with revenue and vehicles with free transition. The vehicles with revenue are only recorded when a fee transaction is processed on exit.

| Transaction Type              | January | February | March  | April  | May    |
|-------------------------------|---------|----------|--------|--------|--------|
| Short Term Tickets            | 14,844  | 15,688   | 14,444 | 10,153 | 12,168 |
| Entry and Exit by Credit Card | 748     | 587      | 551    | 325    | 541    |
| Staff Access Card Debit       | 6,401   | 6,535    | 6,953  | 6,359  | 6,557  |
| Total                         | 21,993  | 22,810   | 21,948 | 16,837 | 19,266 |

| Vehicles Granted Free Exit     | January | February | March | April | May   |
|--------------------------------|---------|----------|-------|-------|-------|
| Delivery Vehicles              | 110     | 150      | 143   | 139   | 135   |
| Site Vehicles                  | 136     | 128      | 197   | 148   | 104   |
| Volunteers                     | 110     | 122      | 83    | 1     | 12    |
| Concession Holders             | 1,552   | 1,407    | 1,436 | 1,249 | 1,219 |
| CQHHS Fleet Vehicles           | 490     | 508      | 551   | 557   | 578   |
| EDU Research Vehicles          | 7       | 22       | 15    | 7     | 17    |
| External Fleet Vehicles        | 500     | 435      | 373   | 271   | 362   |
| Mental Health Fleet Vehicles   | 196     | 178      | 148   | 85    | 119   |
| Exited Free Grace Period       | 1,747   | 1,872    | 1,640 | 1,339 | 1,826 |
| Passages during Barrier Broken | 10      | 12       | 0     | 0     | 1     |
| Passage - Manual Open          | 374     | 378      | 391   | 321   | 2,823 |
| Staff Disability Rate          | 11      | 42       | 32    | 36    | 28    |
| Vehicles without Revenue       | 5,243   | 5,254    | 5,009 | 4,153 | 7,224 |