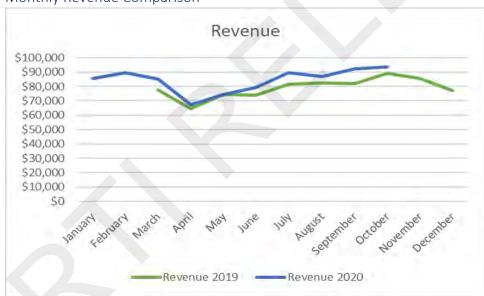

,819 | 22,603   | 22,718   | 20,789  |
| October   | \$84,082  | \$85,240 | 23,357   | 23,028   | 22,744  |
| November  | \$81,370  |          | 22,603   |          | 22,344  |
| December  | \$84,082  |          | 23,357   |          | 19,573  |
| January   | \$84,082  |          | 23,357   |          | 21,993  |
| February  | \$75,345  |          | 20,929   |          | 22,810  |
| March     | \$84,082  |          | 23,357   |          | 21,948  |
| April     | \$81,370  |          | 22,603   |          | 16,837  |
| May       | \$84,082  |          | 23,357   |          | 20,077  |
| June      | \$81,370  |          | 22,603   |          | 19,627  |
| Total     | \$989,399 |          | 274,840  |          | 251,532 |

Appendix 1
October 2020 Score Card



### Monthly Revenue Comparison



# Monthly Help Button Calls



### Monthly Barrier Breakage



### **Concession Comparison**



## Daily Vehicle Comparison



### Annual Report Forecast Comparison



### Intercom Activation



# Appendix 2

# Banking Details for October

| Skidata Receipt Versus Car Park Count 06/10/20 |                 |            |              |            |  |
|------------------------------------------------|-----------------|------------|--------------|------------|--|
|                                                | Skidata Pay     |            | Skidata Pay  |            |  |
|                                                | Station Note    | Car Park   | Station Coin | Car Park   |  |
| Machine                                        | Receipt         | Note Count | Receipt      | Coin Coun