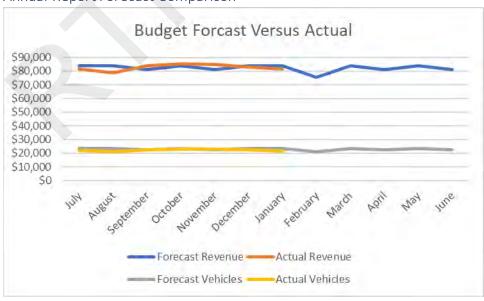

### Monthly Revenue Comparison

# Income Summary for Trading Period

Car Park income comparison whole of life (March 2019 to May2020)

| Month     | Vehicles | Income   | Sales    | Revenue  | Cash     | Credit Card |
|-----------|----------|----------|----------|----------|----------|-------------|
| March     | 11,684   | \$46,161 | \$31,613 | \$77,775 | \$17,007 | \$60,768    |
| April     | 11,635   | \$45,863 | \$18,930 | \$64,794 | \$15,020 | \$49,773    |
| May       | 13,125   | \$51,508 | \$23,064 | \$74,643 | \$17,121 | \$57,522    |
| June      | 12,926   | \$51,200 | \$23,012 | \$74,212 | \$15,846 | \$58,365    |
| July      | 14,019   | \$55,911 | \$25,137 | \$81,443 | \$16,430 | \$65,628    |
| August    | 14,534   | \$57,978 | \$24,306 | \$82,284 | \$16,124 | \$66,160    |
| September | 14,289   | \$58,089 | \$23,818 | \$81,907 | \$16,434 | \$65,473    |
| October   | 15,680   | \$62,381 | \$26,572 | \$88,968 | \$17,735 | \$71,233    |
| November  | 15,347   | \$60,883 | \$24,724 | \$85,608 | \$16,425 | \$69,878    |
| December  | 13,651   | \$54,895 | \$22,384 | \$77,279 | \$14,417 | \$62,861    |
| January   | 14,844   | \$59,687 | \$26,099 | \$85,827 | \$14,866 | \$70,960    |
| February  | 15,688   | \$63,014 | \$26,858 | \$89,831 | \$14,740 | \$75,089    |
| March     | 14,444   | \$57,226 | \$28,070 | \$85,296 | \$13,035 | \$72,261    |
| April     | 10,153   | \$40,829 | \$26,334 | \$67,163 | \$7,299  | \$59,864    |
| May       | 12,168   | \$49,347 | \$24,896 | \$74,243 | \$7,700  | \$66,542    |