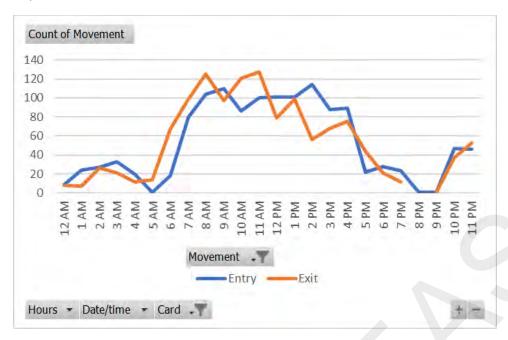

| 454        | \$2,625  | 5            | \$56       | 4        | \$26    | 254    | \$1,453  | 205      | \$1,228    | 459     | \$2,681  |
| 31/12/2020 | 400        | \$2,092  | 5            | \$24       | 5        | \$18    | 238    | \$1,232  | 167      | \$884      | 405     | \$2,116  |
| Total      | 14,233     | \$79,593 | 270          | \$1,612    | 168      | \$760   | 8,803  | \$48,733 | 5,702    | \$32,466   | 14,505  | \$81,199 |

| F  | tefunds |         |          |
|----|---------|---------|----------|
| Pr | ocessed | Name    | Approver |
| 2  | \$6     | Payment | Reversal |

Appendix 5
Parking Movements Summary
Combined Parking Movements



### **Staff Movements**



### **Short Term Ticket Movements**



### **Credit Card Movements**



### **CQHHS Vehicle Movements**



### Parking Movements for Patients with Concessions



2020

# Monthly Reporting Brief



lohn Weir Rockhampton Carpark 2/12/2020

# Contents

| Car Park Reporting Requirements      | 2 |
|--------------------------------------|---|
| Glossary of Terms                    | 3 |
| Skidata System Operating Methodology | 4 |
| Metrics Measuring                    | 4 |
| Occupancy                            | 4 |
| Attendance                           | 5 |
| Revenue                              | 6 |
| Expenses                             | Е |
| Conclusion                           |   |
| Skidata Reporting Template           |   |

### Car Park Reporting Requirements

The Capital and Asset Services has developed a monthly reporting template that is required to be completed and submitted b