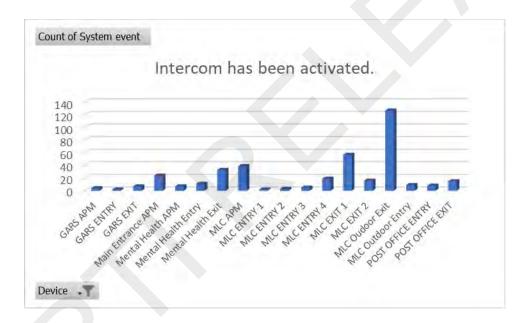

# System Events Summary for May 2020

| Alarm                            | 2     |  |
|----------------------------------|-------|--|
| Bank Note Tester Defective       | 11    |  |
| Barrier Breakage                 | 1     |  |
| Passage - Manual Open            | 2,823 |  |
| Note recycler has been removed   | 5     |  |
| Coder Connection Error           | 277   |  |
| Intercom Button Pressed          | 388   |  |
| Jammed Bank Note Stuck in Tester |       |  |
| Power Outage                     | 7     |  |
| System Rebooted                  | 31    |  |
| Ticket Jam / Ticket Problem      | 3     |  |
| UPS Battery Rundown or Defective | 0     |  |

# Pay Stations for May 2020

| System Event              | GARS APM | МЕ АРМ | МН АРМ | MLC APM |
|---------------------------|----------|--------|--------|---------|
| Alarm                     | 0        | 1      | 0      | 1       |
| Bank Note Jam             | 0        | 0      | 0      | 0       |
| Bank Note Tester Fault    | 2        | 3      | 3      | 3       |
| Note Recycler Removed     | 1        | 1      | 1      | 2       |
| Coder Error               | 1        | 10     | 1      | 9       |
| Device off Line           | 0        | 5      | 0      | 2       |
| Dispenser Jammed          | 0        | 0      | 0      | 0       |
| Door Unlocked             | 3        | 13     | 2      | 11      |
| Error at Terminal (ADVAM) | 62       | 66     | 62     | 67      |
| Intercom Button Pressed   | 3        | 15     | 8      | 56      |
| Bank Note Collection      | 1        | 4      | 1      | 4       |
| Coin Collection           | 1        | 4      | 1      | 4       |
| Out of Service            | 0        | 6      | 0      | 8       |
| Power Outage              | 2        | 1      | 4      | 0       |
| System Rebooted           | 0        | 5      | 0      | 2       |
| Ticket Jam                | 0        | 0      | 0      | 1       |

## Entry Stations for May 2020

| System Event              | MLC EN1 | MLC EN2 | MLC EN3 | MLC EN4 | MLC EN5 | OG EN | GARS EN | CC EN | MH EN | PO EN | Total |
|---------------------------|---------|---------|---------|---------|---------|-------|---------|-------|-------|-------|-------|
| Barrier Breakage          | 0       | 0       | 1       | 0       | 0       | 0     | 0       | 0     | 0     | 0     | 1     |
| Coder Error               | 1       | 1       | 1       | 2       | 3       | 4     | 4       | 3     | 1     | 212   | 232   |
| Device Off Line           | 1       | 0       | 0       | 0       | 0       | 0     | 0       | 0     | 0     | 2     | 3     |
| Emergency Mode            | 1       | 3       | 0       | 1       | 2       | 2     | 1       | 1     | 1     | 9     | 21    |
| Error at Terminal (ADVAM) | 62      | 60      | 62      | 63      | 65      | 63    | 66      | 63    | 63    | 66    | 633   |
| Intercom Button Pressed   | 2       | 4       | 4       | 4       | 0       | 5     | 4       | 9     | 18    | 23    | 73    |
| Passage - Manual Open     | 3       | 3       | 1       | 5       | 0       | 5     | 36      | 3     | 16    | 14    | 86    |
| System Rebooted           | 0       | 1       | 0       | 1       | 2       | 1     | 1       | 1     | 1     | 7     | 15    |
| Ticket Jam/Error          | 0       | 0       | 0       | 0       | 0       | 0     | 0       | 2     | 0     | 0     | 2     |

## Exit Stations for May 2020

| System Event              | MLC EX1 | MLC EX2 | OG EX | GARS EX | CC EX | MHEX | PO EX | Total |
|---------------------------|---------|---------|-------|---------|-------|------|-------|-------|
| Barrier Breakage          | 0       | 0       | 0     | 0       | 0     | 0    | 0     | 0     |
| Lost Ticket               | 0       | 0       | 0     | 0       | 0     | 0    | 0     | 0     |
| Coder Error               | 2       | 1       | 1     | 1       | 7     | 8    | 8     | 28    |
| Device Off Line           | 0       | 0       | 0     | 0       | 0     | 0    | 0     | 0     |
| Emergency Mode            | 1       | 0       | 2     | 1       | 4     | 5    | 4     | 17    |
| Error at Terminal (ADVAM) | 64      | 63      | 70    | 63      | 72    | 136  | 134   | 602   |
| Intercom Button Pressed   | 51      | 11      | 112   | 14      | 13    | 32   | 24    | 257   |
| Passage - Manual Open     | 59      | 17      | 115   | 2445    | 25    | 48   | 41    | 2750  |
| System Rebooted           | 1       | 0       | 1     | 1       | 4     | 5    | 4     | 16    |
| Ticket Jam/Error          | 0       | 0       | 0     | 0       | 0     | 0    | 0     | 0     |