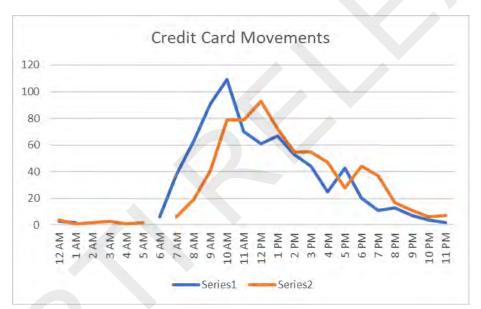

85      | 316   | 669    | \$2,646  | \$1,584 | \$4,230  | \$556   | \$3,674        | 19      | 26         | 2                  | \$3.96      |
| Friday    | 30/10/2020 | 845      | 282   | 563    | \$2,254  | \$1,293 | \$3,547  | \$439   | \$3,108        | 21      | 23         | 2                  | \$4.00      |
| Saturday  | 31/10/2020 | 281      | 82    | 199    | \$860    | \$280   | \$1,140  | \$194   | \$946          | 3       | 0          | 0                  | \$4.32      |
|           | Total      | 5,215    | 1,712 | 3,503  | 14,103   | 7,877   | 21,980   | 2,706   | 19,274         | 92      | 139        | 16                 | \$4.03      |

Appendix 4
Parking Movements Summary



### **Staff Movements**



#### **Short Term Ticket Movements**



#### **Credit Card Movements**



#### **CQHHS Vehicle Movements**



### Parking Movements for Patients with Concessions



# Carpark usage



# **Rockhampton Hospital Paid Parking**



John Weir

November 2020

# Table of Contents

| Summary                                         | 2  |
|-------------------------------------------------|----|
| Income Summary for Trading Period               | 3  |
| Parking Movement Summary                        | 3  |
| Staff Parking by Access Card Recharge and Debit | 4  |
| Concessions Summary for November 2020           | 4  |
| System Events Summary for November 2020         | 5  |
| Rockhampton Hospital Parking Details            | 6  |
| Banking Summary for 2020 Calendar Year to Date  | 7  |
| Concession Details for November 2020            |    |
| Control System Reporting D