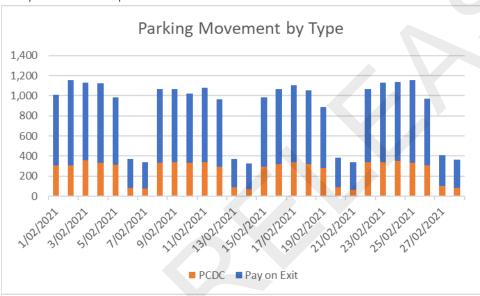

83,232  | 23,357   | 22,761   | 19,573  |
| January   | \$84,082  | \$81,738  | 23,357   | 21,707   | 21,993  |
| February  | \$75,345  | \$88,803  | 20,929   | 24,042   | 22,810  |
| March     | \$84,082  |           | 23,357   |          | 21,948  |
| April     | \$81,370  |           | 22,603   | <u></u>  | 16,837  |
| May       | \$84,082  |           | 23,357   |          | 20,077  |
| June      | \$81,370  |           | 22,603   |          | 19,627  |
| Total     | \$989,399 | \$668,325 | 274,840  | 180,532  | 251,532 |

### **Cash Refund**

1 Cash refund processed for \$10.00 in February

Appendix 1
February 2021 Score Card



### Monthly Revenue Comparison



### Monthly Help Button Calls



### Monthly Barrier Breakage



### Concession Comparison



### Daily Vehicle Comparison



### Annual Report Forecast Comparison



### Intercom Activation



# Appendix 2

### Banking Details for February

Skidata Receipt Versus Car Park Count 02/02/2021

|               | Skidata Pay  |            | Skidata Pay  |            |
|---------------|--------------|------------|--------------|------------|
|               | Station Note | Car Park   | Station Coin | Car Park   |
| Machine       | Receipt      | Note Count | Receipt      | Coin Count |
| Main Entry    | \$580.00     | \$580.00   | \$228.00     | \$228.00   |
| Multi Level   | \$980.00     | \$980.00   | \$619.70     | \$619.70   |
| GARS          | \$55.00      | \$55.00    | \$67.00      | \$67.00    |
| Mental Health | \$310.00     | \$310.00   | \$318.00     | \$318.00   |
| Sub Totals    | \$1,925.00   | \$1,925