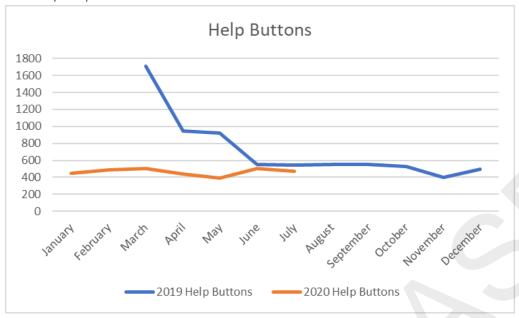

Payment Type                        | <b>GARS APM</b> | ME APM | MH APM | MLC APM |
|-------------------------------------|-----------------|--------|--------|---------|
| Cash Transactions                   | 85              | 824    | 55     | 1,586   |
| Credit Card/Debit Card Transactions | 99              | 837    | 136    | 3,652   |
| Totals                              | 184             | 1,661  | 191    | 5.238   |

# Transaction by Credit / Debit Card Provider

### Credit Card Transactions by Card Type for July 2020

| Card Type  | Transactions | Value    |
|------------|--------------|----------|
| Mastercard | 5,310        | \$31,310 |
| Visa       | 8,550        | \$47,722 |

Appendix 1
July 2020 Score Card



#### Monthly Revenue Comparison



### Monthly Help Button Calls



### Monthly Barrier Breakage



#### **Concession Comparison**



#### Daily Vehicle Comparison



# Appendix 2

### Banking Details for July

| Skidata Receipt Versus Car Park Count 07/07/20 |                  |            |              |            |  |  |  |  |
|------------------------------------------------|------------------|------------|--------------|------------|--|--|--|--|
|                                                | Skidata Pay      |            | Skidata Pay  |            |  |  |  |  |
|                                                | Station Note     | Car Park   | Station Coin | Car Park   |  |  |  |  |
| Machine                                        | Receipt          | Note Count | Receipt      | Coin Count |  |  |  |  |
| Main Entry