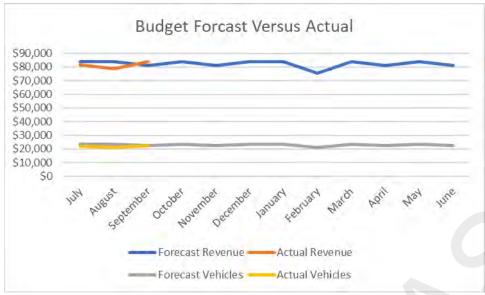

,357   |          | 19,573  |
| January   | \$84,082  |          | 23,357   |          | 21,993  |
| February  | \$75,345  |          | 20,929   |          | 22,810  |
| March     | \$84,082  |          | 23,357   |          | 21,948  |
| April     | \$81,370  |          | 22,603   |          | 16,837  |
| May       | \$84,082  |          | 23,357   |          | 20,077  |
| June      | \$81,370  |          | 22,603   |          | 19,627  |
| Total     | \$989,399 |          | 274,840  |          | 251,532 |

# Appendix 1 September 2020 Score Card

Monthly Parking Movement Activity



#### Monthly Revenue Comparison



#### Monthly Help Button Calls



#### Monthly Barrier Breakage



#### **Concession Comparison**



#### Daily Vehicle Comparison



#### Annual Report Forecast Comparison



#### Intercom Activation



# Banking Details for September

| S            | Skidata Receipt Versus Car Park Count 02/09/20 |            |              |            |  |  |  |  |
|--------------|------------------------------------------------|------------|--------------|------------|--|--|--|--|
|              | Skidata Pay                                    |            | Skidata Pay  |            |  |  |  |  |
|              | Station Note                                   | Car Park   | Station Coin | Car Park   |  |  |  |  |
| Machine      | Receipt                                        | Note Count | Receipt      | Coin Count |  |  |  |  |
| Main Entry   | \$325.00                                       | \$325.00   | \$286.00     | \$286.00   |  |  |  |  |
| Multi Level  | \$1,20