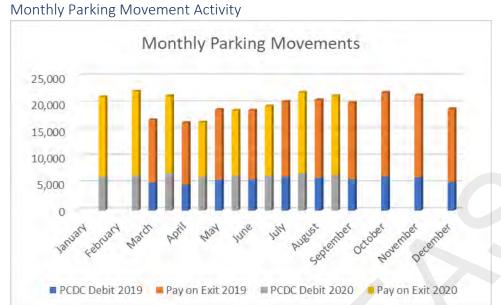

404             | 2,479  | 477    | 9,374   |

| Payment Type                        | <b>GARS APM</b> | ME APM | MH APM | MLC APM |
|-------------------------------------|-----------------|--------|--------|---------|
| Cash Transactions                   | 85              | 798    | 51     | 1,592   |
| Credit Card/Debit Card Transactions | 80              | 752    | 144    | 3,302   |
| Totals                              | 165             | 1.550  | 195    | 4.894   |

# Transaction by Credit / Debit Card Provider

### **Credit Card Transactions by Card Type for August 2020**

| Card Type  | Transactions | Value    |  |
|------------|--------------|----------|--|
| Mastercard | 5,146        | \$30,327 |  |
| Visa       | 8,344        | \$46,207 |  |

Appendix 1
August 2020 Score Card



#### Monthly Revenue Comparison



### Monthly Help Button Calls



#### Monthly Barrier Breakage



#### **Concession Comparison**



#### Daily Vehicle Comparison



#### Annual Report Forecast Comparison



# Appendix 2

### Banking Details for August

| S                                  | Skidata Receipt Versus Car Park Count 04/08/20 |                       |             |            |  |  |
|------------------------------------|------------------------------------------------|-----------------------|-------------|------------|--|--|
|                                    | Skidata Pay                                    |                       | Skidata Pay |            |  |  |
|                                    | Station Note                                   | Car Park Station Co