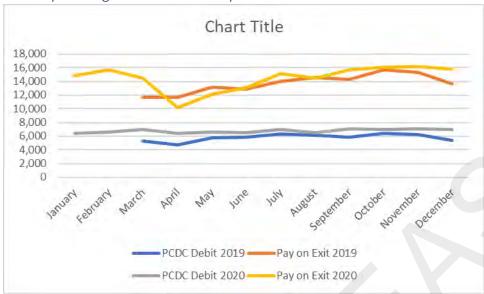

### Monthly Revenue Comparison

# Income Summary for Trading Period

Car Park income comparison whole of life (March 2019 to May2020)

| Month     | Vehicles | Income   | Sales    | Revenue  | Cash     | Credit Card |
|-----------|----------|----------|----------|----------|----------|-------------|
| March     | 11,684   | \$46,161 | \$31,613 | \$77,775 | \$17,007 | \$60,768    |
| April     | 11,635   | \$45,863 | \$18,930 | \$64,794 | \$15,020 | \$49,773    |
| May       | 13,125   | \$51,508 | \$23,064 | \$74,643 | \$17,121 | \$57,522    |
| June      | 12,926   | \$51,200 | \$23,012 | \$74,212 | \$15,846 | \$58,365    |
| July      | 14,019   | \$55,911 | \$25,137 | \$81,443 | \$16,430 | \$65,628    |
| August    | 14,534   | \$57,978 | \$24,306 | \$82,284 | \$16,124 | \$66,160    |
| September | 14,289   | \$58,089 | \$23,818 | \$81,907 | \$16,434 | \$65,473    |
| October   | 15,680   | \$62,381 | \$26,572 | \$88,968 | \$17,735 | \$71,233    |
| November  | 15,347   | \$60,883 | \$24,724 | \$85,608 | \$16,425 | \$69,878    |
| December  | 13,651   | \$54,895 | \$22,384 | \$77,279 | \$14,417 | \$62,861    |
| January   | 14,844   | \$59,687 | \$26,099 | \$85,827 | \$14,866 | \$70,960    |
| February  | 15,688   | \$63,014 | \$26,858 | \$89,831 | \$14,740 | \$75,089    |
| March     | 14,444   | \$57,226 | \$28,070 | \$85,296 | \$13,035 | \$72,261    |
| April     | 10,153   | \$40,829 | \$26,334 | \$67,163 | \$7,299  | \$59,864    |
| May       | 12,168   | \$49,347 | \$24,896 | \$74,243 | \$7,700  | \$66,542    |