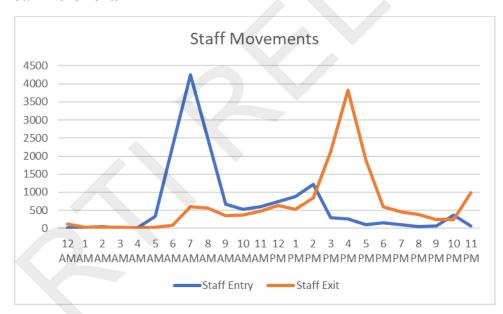

enue  | Cash    | Card     | Buttons | 50%       | 100%       | Vehicle     |
| Monday    | 28/09/2020 | 863      | 261   | 602    | \$2,472  | \$980   | \$3,452  | \$384   | \$3,068  | 19      | 23        | 4          | \$4.11      |
| Tuesday   | 29/09/2020 | 922      | 298   | 624    | \$2,510  | \$1,150 | \$3,660  | \$443   | \$3,217  | 15      | 27        | 2          | \$4.02      |
| Wednesday | 30/09/2020 | 859      | 261   | 598    | \$2,612  | \$1,740 | \$4,352  | \$421   | \$3,931  | 18      | 23        | 2          | \$4.37      |
|           | Total      | 2,644    | 820   | 1,824  | 7,594    | 3,870   | 11,464   | 1,248   | 10,216   | 52      | 73        | 8          | \$4.16      |

#### Parking Movements Summary

#### Combined Parking Movements



#### **Staff Movements**



#### **Short Term Ticket Movements**



#### **Credit Card Movements**



#### **CQHHS Vehicle Movements**



#### Parking Movements for Patients with Concessions



#### **Duration of Parking**



# **Rockhampton Hospital Paid Parking**



John Weir

October 2020

# Table of Contents

| Summary                                         | 2  |
|-------------------------------------------------|----|
| Income Summary for Trading Period               | 3  |
| Parking Movement Summary                        | 3  |
| Staff Parking by Access Card Recharge and Debit | 4  |
| Concessions Summary for October 2020            | 4  |
| System Events Summary for October 2020          | 5  |
| Rockhampton Hospital Parking Details            | 6  |
| Banking Summary for 2020 Calendar Year to Date  |