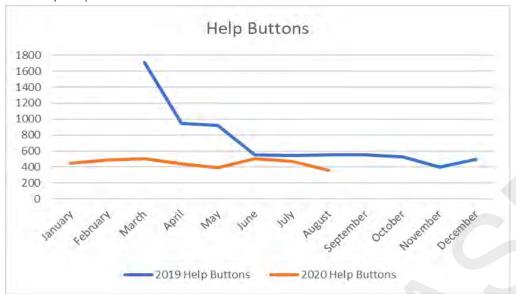

| <b>GARS APM</b> | ME APM | MH APM | MLC APM |
|-------------------------------------|-----------------|--------|--------|---------|
| Cash Transactions                   | 85              | 798    | 51     | 1,592   |
| Credit Card/Debit Card Transactions | 80              | 752    | 144    | 3,302   |
| Totals                              | 165             | 1.550  | 195    | 4.894   |

# Transaction by Credit / Debit Card Provider

### **Credit Card Transactions by Card Type for August 2020**

| Card Type  | Transactions | Value    |  |
|------------|--------------|----------|--|
| Mastercard | 5,146        | \$30,327 |  |
| Visa       | 8,344        | \$46,207 |  |

Appendix 1
August 2020 Score Card



#### Monthly Revenue Comparison



### Monthly Help Button Calls



#### Monthly Barrier Breakage



#### **Concession Comparison**



#### Daily Vehicle Comparison



#### Annual Report Forecast Comparison



# Appendix 2

### Banking Details for August

| S                                  | Skidata Receipt Versus Car Park Count 04/08/20 |                       |             |            |  |  |
|------------------------------------|------------------------------------------------|-----------------------|-------------|------------|--|--|
|                                    | Skidata Pay                                    |                       | Skidata Pay |            |  |  |
|                                    | Station Note                                   | Car Park Station Coin |             | Car Park   |  |  |
| Machine