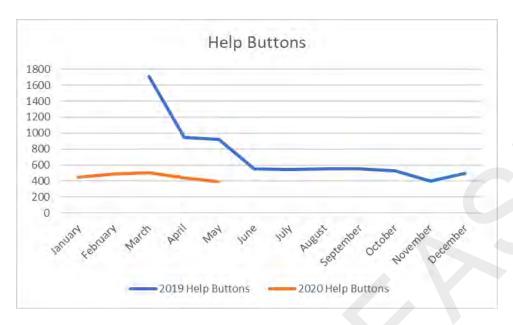

APM</b> | ME APM | MH APM | MLC APM |
|-------------------------------------|-----------------|--------|--------|---------|
| Cash Transactions                   | 39              | 750    | 54     | 817     |
| Credit Card/Debit Card Transactions | 32              | 914    | 149    | 2,046   |
| Totals                              | 71              | 1,664  | 203    | 2,863   |

# Transaction by Credit / Debit Card Provider

## **Credit Card Transactions by Card Type for May 2020**

| Card Type  | Transactions | Value    |
|------------|--------------|----------|
| Mastercard | 4,359        | \$26,845 |
| Visa       | 7,128        | \$39,697 |

# Appendix 1

### May 2020 Score Card

### Monthly Parking Movement Activity



### Monthly Revenue Comparison



### Monthly Help Button Calls



### Monthly Barrier Breakage



### **Concession Comparison**



### Daily Vehicle Comparison



# Appendix 2

# Banking Details for May

| Skidata Receipt Versus Car Park Count 05/05/20 |                                |            |              |            |  |  |  |  |
|------------------------------------------------|--------------------------------|------------|--------------|------------|--|--|--|--|
|                                                | Skidata Pay                    |            | Skidata Pay  |            |  |  |  |  |
|                                                | Station Note                   | Car Park   | Station Coin | Car Park   |  |  |  |  |
| Machine                                        | Receipt                        | Note Count | Receipt      |