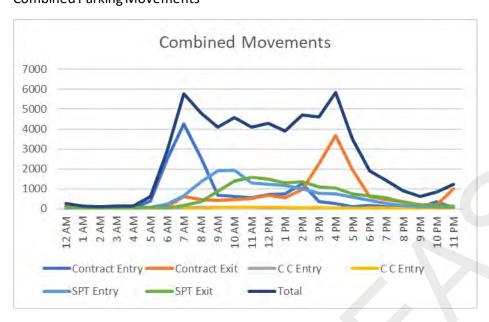

# Parking Movement Summary

The car park traffic figures are broken into 2 sections, vehicles with revenue and vehicles with free transition. The vehicles with revenue are only recorded when a fee transaction is processed on exit.

### Total Car Park Utilisation

| Passages Using               | Entries | Exit   |
|------------------------------|---------|--------|
| Short Term Parking Ticket    | 9,755   | 9,859  |
| Lost Ticket                  | 0       | 3      |
| Control Parker               | 2,643   | 2,665  |
| Long Term Ticket             | 11      | 12     |
| Personalised Cash Debit Card | 11,218  | 11,213 |
| Single Exit                  | 0       | 82     |
| Credit Card/Debit Card       | 537     | 541    |

# Entry / Exit Utilisation

| Passages Using               | MLC1 EX | MLC2 EX | OG EX |
|------------------------------|---------|---------|-------|
| Short Term Parking Ticket    | 2,960   | 611     | 5,425 |
| Lost Ticket                  | 1       | 0       | 1     |
| Control Parker               | 481     | 218     | 753   |
| Long Term Ticket             | 6       | 1       | 5     |
| Personalised Cash Debit Card | 3,316   | 3,565   | 2,792 |
| Single Exit                  | 13      | 2       | 7     |
| Credit Card/Debit Card       | 129     | 20      | 356   |

MLC Total 20,662 6,906 4,417 9,339

| Passages Using               | MLC1 EN | MLC2 EN | MLC3 EN | MLC4 EN | MLC5 EN | OG EN |
|------------------------------|---------|---------|---------|---------|---------|-------|
| Short Term Parking Ticket    | 1,815   | 2,617   | 479     | 1,057   | 131     | 2,786 |
| Control Parker               | 417     | 379     | 42      | 304     | 25      | 291   |
| Long Term Ticket             | 0       | 5       | 0       | 4       | 1       | 1     |
| Personalised Cash Debit Card | 2,501   | 2,486   | 536     | 2,979   | 350     | 822   |
| Credit Card/Debit Card       | 105     | 118     | 25      | 57      | 10      | 186   |
| MIC Total 20 529             | 4.838   | 5.605   | 1.082   | 4.401   | 517     | 4.086 |