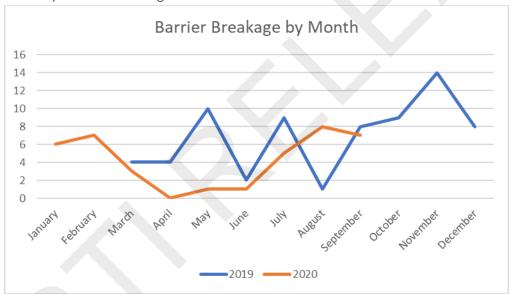

| November  | \$81,370  |          | 22,603   |          | 22,344  |
| December  | \$84,082  |          | 23,357   |          | 19,573  |
| January   | \$84,082  |          | 23,357   |          | 21,993  |
| February  | \$75,345  |          | 20,929   |          | 22,810  |
| March     | \$84,082  |          | 23,357   |          | 21,948  |
| April     | \$81,370  |          | 22,603   |          | 16,837  |
| May       | \$84,082  |          | 23,357   |          | 20,077  |
| June      | \$81,370  |          | 22,603   |          | 19,627  |
| Total     | \$989,399 |          | 274,840  |          | 251,532 |

# Appendix 1 September 2020 Score Card

Monthly Parking Movement Activity



#### Monthly Revenue Comparison



#### Monthly Help Button Calls



#### Monthly Barrier Breakage



#### **Concession Comparison**



#### Daily Vehicle Comparison



#### Annual Report Forecast Comparison



#### Intercom Activation



# Banking Details for September

| S            | Skidata Receipt Versus Car Park Count 02/09/20 |            |              |            |  |  |  |  |
|--------------|------------------------------------------------|------------|--------------|------------|--|--|--|--|
|              | Skidata Pay                                    |            | Skidata Pay  |            |  |  |  |  |
|              | Station Note                                   | Car Park   | Station Coin | Car Park   |  |  |  |  |
| Machine      | Receipt                                        | Note Count | Receipt      | Coin Count |  |  |  |  |
| Main Entry   | \$325.00