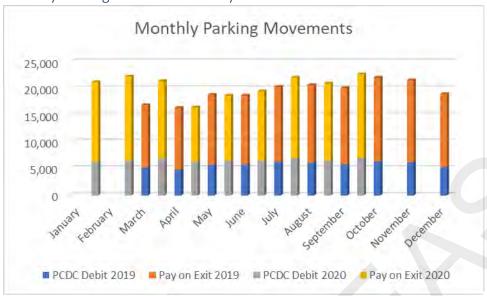

### Monthly Parking Movement Activity

# Parking Movement Summary

The car park traffic figures are broken into 2 sections, vehicles with revenue and vehicles with free transition. The vehicles with revenue are only recorded when a fee transaction is processed on exit.

| Transaction Type              | January | February | March  | April  | May    |
|-------------------------------|---------|----------|--------|--------|--------|
| Short Term Tickets            | 14,844  | 15,688   | 14,444 | 10,153 | 12,168 |
| Entry and Exit by Credit Card | 748     | 587      | 551    | 325    | 541    |
| Staff Access Card Debit       | 6,401   | 6,535    | 6,953  | 6,359  | 6,557  |
| Total                         | 21,993  | 22,810   | 21,948 | 16,837 | 19,266 |