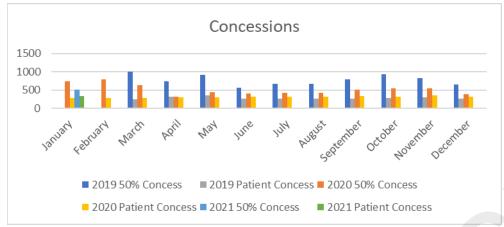

### **Concession Comparison**

# Concessions Summary for May 2020

| Type of Concession  | 100%  | 50%   | Long Term |
|---------------------|-------|-------|-----------|
| Number of Uses      | 59    | 443   | 1,219     |
| Value of Concession | \$274 | \$730 | \$7,314   |

| Vehicles Granted Free Exit     | January | February | March | April | May   |
|--------------------------------|---------|----------|-------|-------|-------|
| Delivery Vehicles              | 110     | 150      | 143   | 139   | 135   |
| Site Vehicles                  | 136     | 128      | 197   | 148   | 104   |
| Volunteers                     | 110     | 122      | 83    | 1     | 12    |
| Concession Holders             | 1,552   | 1,407    | 1,436 | 1,249 | 1,219 |
| CQHHS Fleet Vehicles           | 490     | 508      | 551   | 557   | 578   |
| EDU Research Vehicles          | 7       | 22       | 15    | 7     | 17    |
| External Fleet Vehicles        | 500     | 435      | 373   | 271   | 362   |
| Mental Health Fleet Vehicles   | 196     | 178      | 148   | 85    | 119   |
| Exited Free Grace Period       | 1,747   | 1,872    | 1,640 | 1,339 | 1,826 |
| Passages during Barrier Broken | 10      | 12       | 0     | 0     | 1     |
| Passage - Manual Open          | 374     | 378      | 391   | 321   | 2,823 |
| Staff Disability Rate          | 11      | 42       | 32    | 36    | 28    |
| Vehicles without Revenue       | 5,243   | 5,254    | 5,009 | 4,153 | 7,224 |