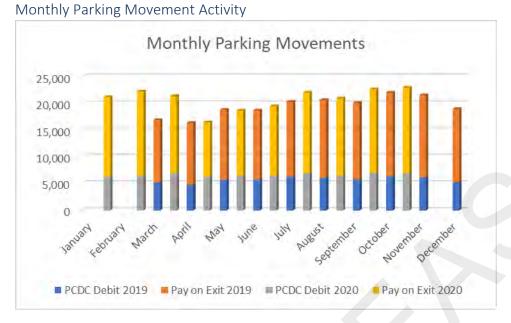

|
| September | \$81,370  | \$83,819 | 22,603   | 22,718   | 20,789  |
| October   | \$84,082  | \$85,240 | 23,357   | 23,028   | 22,744  |
| November  | \$81,370  |          | 22,603   |          | 22,344  |
| December  | \$84,082  |          | 23,357   |          | 19,573  |
| January   | \$84,082  |          | 23,357   |          | 21,993  |
| February  | \$75,345  |          | 20,929   |          | 22,810  |
| March     | \$84,082  |          | 23,357   |          | 21,948  |
| April     | \$81,370  |          | 22,603   |          | 16,837  |
| May       | \$84,082  |          | 23,357   |          | 20,077  |
| June      | \$81,370  |          | 22,603   |          | 19,627  |
| Total     | \$989,399 |          | 274,840  |          | 251,532 |

Appendix 1
October 2020 Score Card



### Monthly Revenue Comparison



# Monthly Help Button Calls



### Monthly Barrier Breakage



### **Concession Comparison**



## Daily Vehicle Comparison



### Annual Report Forecast Comparison



### Intercom Activation



# Appendix 2

# Banking Details for October

| Skidata Receipt Versus Car Park Count 06/10/20 |                 |            |              |            |  |
|------------------------------------------------|-----------------|------------|--------------|------------|--|
|                                                | Skidata Pay     |            | Skidata Pay  |            |  |
|                                                | Station Note    | Car Park   | Station Coin | Car Park   |  |
| Machine                                        | Receipt         | Not