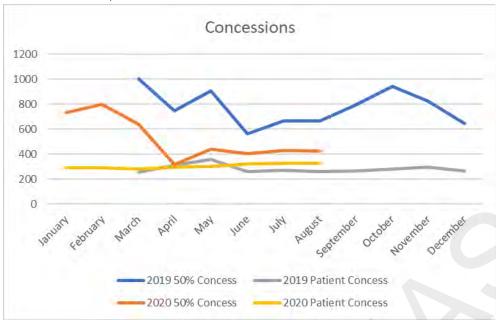

### **Concession Comparison**

# Concessions Summary for May 2020

| Type of Concession  | 100%  | 50%   | Long Term |
|---------------------|-------|-------|-----------|
| Number of Uses      | 59    | 443   | 1,219     |
| Value of Concession | \$274 | \$730 | \$7,314   |

| Vehicles Granted Free Exit     | January | February | March | April | May   |
|--------------------------------|---------|----------|-------|-------|-------|
| Delivery Vehicles              | 110     | 150      | 143   | 139   | 135   |
| Site Vehicles                  | 136     | 128      | 197   | 148   | 104   |
| Volunteers                     | 110     | 122      | 83    | 1     | 12    |
| Concession Holders             | 1,552   | 1,407    | 1,436 | 1,249 | 1,219 |
| CQHHS Fleet Vehicles           | 490     | 508      | 551   | 557   | 578   |
| EDU Research Vehicles          | 7       | 22       | 15    | 7     | 17    |
| External Fleet Vehicles        | 500     | 435      | 373   | 271   | 362   |
| Mental Health Fleet Vehicles   | 196     | 178      | 148   | 85    | 119   |
| Exited Free Grace Period       | 1,747   | 1,872    | 1,640 | 1,339 | 1,826 |
| Passages during Barrier Broken | 10      | 12       | 0     | 0     | 1     |
| Passage - Manual Open          | 374     | 378      | 391   | 321   | 2,823 |
| Staff Disability Rate          | 11      | 42       | 32    | 36    | 28    |
| Vehicles without Revenue       | 5,243   | 5,254    | 5,009 | 4,153 | 7,224 |