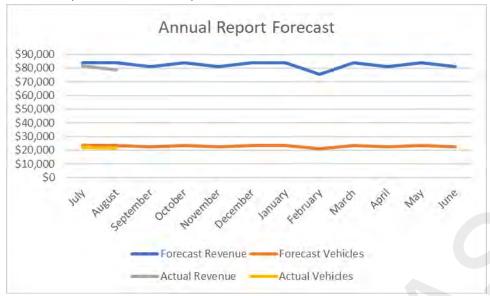

### Monthly Revenue Comparison

# Income Summary for Trading Period

Car Park income comparison whole of life (March 2019 to May2020)

| Month     | Vehicles | Income   | Sales    | Revenue  | Cash     | Credit Card |
|-----------|----------|----------|----------|----------|----------|-------------|
| March     | 11,684   | \$46,161 | \$31,613 | \$77,775 | \$17,007 | \$60,768    |
| April     | 11,635   | \$45,863 | \$18,930 | \$64,794 | \$15,020 | \$49,773    |
| May       | 13,125   | \$51,508 | \$23,064 | \$74,643 | \$17,121 | \$57,522    |
| June      | 12,926   | \$51,200 | \$23,012 | \$74,212 | \$15,846 | \$58,365    |
| July      | 14,019   | \$55,911 | \$25,137 | \$81,443 | \$16,430 | \$65,628    |
| August    | 14,534   | \$57,978 | \$24,306 | \$82,284 | \$16,124 | \$66,160    |
| September | 14,289   | \$58,089 | \$23,818 | \$81,907 | \$16,434 | \$65,473    |
| October   | 15,680   | \$62,381 | \$26,572 | \$88,968 | \$17,735 | \$71,233    |
| November  | 15,347   | \$60,883 | \$24,724 | \$85,608 | \$16,425 | \$69,878    |
| December  | 13,651   | \$54,895 | \$22,384 | \$77,279 | \$14,417 | \$62,861    |
| January   | 14,844   | \$59,687 | \$26,099 | \$85,827 | \$14,866 | \$70,960    |
| February  | 15,688   | \$63,014 | \$26,858 | \$89,831 | \$14,740 | \$75,089    |
| March     | 14,444   | \$57,226 | \$28,070 | \$85,296 | \$13,035 | \$72,261    |
| April     | 10,153   | \$40,829 | \$26,334 | \$67,163 | \$7,299  | \$59,864    |
| May       | 12,168   | \$49,347 | \$24,896 | \$74,243 | \$7,700  | \$66,542    |