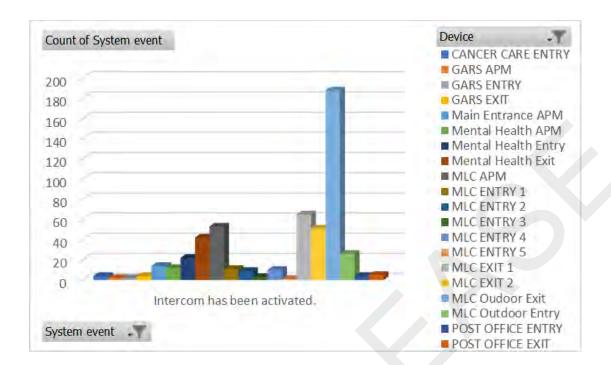

# System Events Summary for May 2020

| Alarm                            | 2     |  |
|----------------------------------|-------|--|
| Bank Note Tester Defective       | 11    |  |
| Barrier Breakage                 | 1     |  |
| Passage - Manual Open            | 2,823 |  |
| Note recycler has been removed   | 5     |  |
| Coder Connection Error           | 277   |  |
| Intercom Button Pressed          | 388   |  |
| Jammed Bank Note Stuck in Tester |       |  |
| Power Outage                     | 7     |  |
| System Rebooted                  | 31    |  |
| Ticket Jam / Ticket Problem      | 3     |  |
| UPS Battery Rundown or Defective | 0     |  |

# Pay Stations for May 2020

| System Event              | GARS APM | МЕ АРМ | МН АРМ | MLC APM |
|---------------------------|----------|--------|--------|---------|
| Alarm                     | 0        | 1      | 0      | 1       |
| Bank Note Jam             | 0        | 0      | 0      | 0       |
| Bank Note Tester Fault    | 2        | 3      | 3      | 3       |
| Note Recycler Removed     | 1        | 1      | 1      | 2       |
| Coder Error               | 1        | 10     | 1      | 9       |
| Device off Line           | 0        | 5      | 0      | 2       |
| Dispenser Jammed          | 0        | 0      | 0      | 0       |
| Door Unlocked             | 3        | 13     | 2      | 11      |
| Error at Terminal (ADVAM) | 62       | 66     | 62     | 67      |
| Intercom Button Pressed   | 3        | 15     | 8      | 56      |
| Bank Note Collection      | 1        | 4      | 1      | 4       |
| Coin Collection           | 1        | 4      | 1      | 4       |
| Out of Service            | 0        | 6      | 0      | 8       |
| Power Outage              | 2        | 1      | 4      | 0       |
| System Rebooted           | 0        | 5      | 0      | 2       |
| Ticket Jam                | 0        | 0      | 0      | 1       |

## Entry Stations for May 2020

| System Event              | MLC EN1 | MLC EN2 | MLC EN3 | MLC EN4 | MLC EN5 | OG EN | GARS EN | CC EN | MH EN | PO EN | Total |
|---------------------------|---------|---------|---------|---------|---------|-------|---------|-------|-------|-------|-------|
| Barrier Breakage          | 0       | 0       | 1       | 0       | 0       | 0     | 0       | 0     | 0     | 0     | 1     |
| Coder Error               | 1       | 1       | 1       | 2       | 3       | 4     | 4       | 3     | 1     | 212   | 232   |
| Device Off Line           | 1       | 0       | 0       | 0       | 0       | 0     | 0       | 0     | 0     | 2     | 3     |
| Emergency Mode            | 1       | 3       | 0       | 1       | 2       | 2     | 1       | 1     | 1     | 9     | 21    |
| Error at Terminal (ADVAM) | 62      | 60      | 62      | 63      | 65      | 63    | 66      | 63    | 63    | 66    | 633   |
| Intercom Button Pressed   | 2       | 4       | 4       | 4       | 0       | 5     | 4       | 9     | 18    | 23    | 73    |
| Passage - Manual Open     | 3       | 3       | 1       | 5       | 0       | 5     | 36      | 3     | 16    | 14    | 86    |
| System Rebooted           | 0       | 1       | 0       | 1       | 2       | 1     | 1       | 1     | 1     | 7     | 15    |
| Ticket Jam/Error          | 0       | 0       | 0       | 0       | 0       | 0     | 0       | 2     | 0     | 0     | 2     |

## Exit Stations for May 2020

| System Event              | MLC EX1 | MLC EX2 | OG EX | GARS EX | CC EX | MHEX | PO EX | Total |
|---------------------------|---------|---------|-------|---------|-------|------|-------|-------|
| Barrier Breakage          | 0       | 0       | 0     | 0       | 0     | 0    | 0     | 0     |
| Lost Ticket               | 0       | 0       | 0     | 0       | 0     | 0    | 0     | 0     |
| Coder Error               | 2       | 1       | 1     | 1       | 7     | 8    | 8     | 28    |
| Device Off Line           | 0       | 0       | 0     | 0       | 0     | 0    | 0     | 0     |
| Emergency Mode            | 1       | 0       | 2     | 1       | 4     | 5    | 4     | 17    |
| Error at Terminal (ADVAM) | 64      | 63      | 70    | 63      | 72    | 136  | 134   | 602   |
| Intercom Button Pressed   | 51      | 11      | 112   | 14      | 13    | 32   | 24    | 257   |
| Passage - Manual Open     | 59      | 17      | 115   | 2445    | 25    | 48   | 41    | 2750  |
| System Rebooted           | 1       | 0       | 1     | 1       | 4     | 5    | 4     | 16    |
| Ticket Jam/Error          | 0       | 0       | 0     | 0       | 0     | 0    | 0     | 0     |