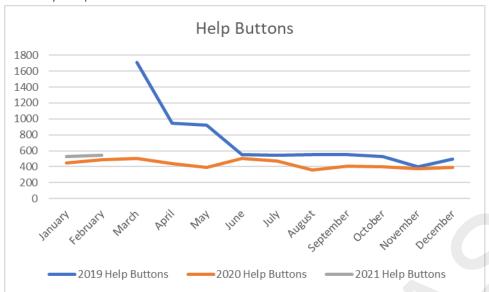

ember  | \$81,370  | \$84,955  | 22,603   | 23,204   | 22,344  |
| December  | \$84,082  | \$83,232  | 23,357   | 22,761   | 19,573  |
| January   | \$84,082  | \$81,738  | 23,357   | 21,707   | 21,993  |
| February  | \$75,345  | \$88,803  | 20,929   | 24,042   | 22,810  |
| March     | \$84,082  |           | 23,357   |          | 21,948  |
| April     | \$81,370  |           | 22,603   | <u></u>  | 16,837  |
| May       | \$84,082  |           | 23,357   |          | 20,077  |
| June      | \$81,370  |           | 22,603   |          | 19,627  |
| Total     | \$989,399 | \$668,325 | 274,840  | 180,532  | 251,532 |

### **Cash Refund**

1 Cash refund processed for \$10.00 in February

Appendix 1
February 2021 Score Card



### Monthly Revenue Comparison



### Monthly Help Button Calls



### Monthly Barrier Breakage



### Concession Comparison



### Daily Vehicle Comparison



### Annual Report Forecast Comparison



### Intercom Activation



# Appendix 2

### Banking Details for February

Skidata Receipt Versus Car Park Count 02/02/2021

|               | Skidata Pay  |            | Skidata Pay  |            |
|---------------|--------------|------------|--------------|------------|
|               | Station Note | Car Park   | Station Coin | Car Park   |
| Machine       | Receipt      | Note Count | Receipt      | Coin Count |
| Main Entry    | \$580.00     | \$580.00   | \$228.00     | \$228.00   |
| Multi Level   | \$980.00     | \$980.00   | \$619.70     | \$619.70   |
| GARS          | \$55.00      | \$55.00    | \$67.00      | \$67.00    |
| Mental Health | \$3