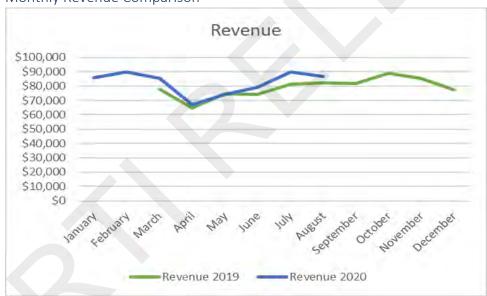

9,374   |

| Payment Type                        | <b>GARS APM</b> | ME APM | MH APM | MLC APM |
|-------------------------------------|-----------------|--------|--------|---------|
| Cash Transactions                   | 85              | 798    | 51     | 1,592   |
| Credit Card/Debit Card Transactions | 80              | 752    | 144    | 3,302   |
| Totals                              | 165             | 1.550  | 195    | 4.894   |

# Transaction by Credit / Debit Card Provider

### **Credit Card Transactions by Card Type for August 2020**

| Card Type  | Transactions | Value    |  |
|------------|--------------|----------|--|
| Mastercard | 5,146        | \$30,327 |  |
| Visa       | 8,344        | \$46,207 |  |

Appendix 1
August 2020 Score Card



#### Monthly Revenue Comparison



### Monthly Help Button Calls



#### Monthly Barrier Breakage



#### **Concession Comparison**



#### Daily Vehicle Comparison



#### Annual Report Forecast Comparison



# Appendix 2

### Banking Details for August

| S                                  | Skidata Receipt Versus Car Park Count 04/08/20 |                       |             |            |  |  |
|------------------------------------|------------------------------------------------|-----------------------|-------------|------------|--|--|
|                                    | Skidata Pay                                    |                       | Skidata Pay |            |  |  |
|                                    | Station Note                                   | Car Park Station Coin |             | Car Park   |  |