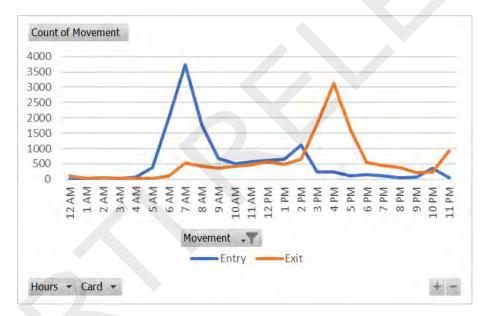

### Total Car Park Utilisation

| Passages Using               | Entries | Exit   |
|------------------------------|---------|--------|
| Short Term Parking Ticket    | 9,755   | 9,859  |
| Lost Ticket                  | 0       | 3      |
| Control Parker               | 2,643   | 2,665  |
| Long Term Ticket             | 11      | 12     |
| Personalised Cash Debit Card | 11,218  | 11,213 |
| Single Exit                  | 0       | 82     |
| Credit Card/Debit Card       | 537     | 541    |

24,164 24,375