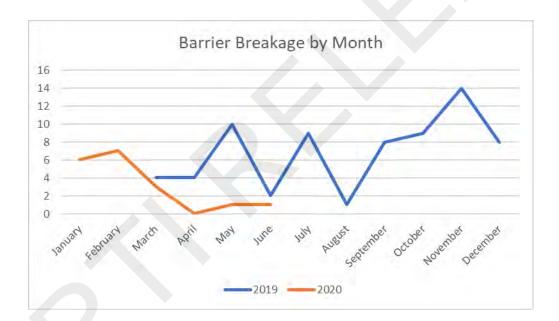

APM |
|-------------------------------------|-----------------|--------|--------|---------|
| Cash Transactions                   | 99              | 757    | 36     | 1,265   |
| Credit Card/Debit Card Transactions | 111             | 802    | 131    | 3,007   |
| Totals                              | 210             | 1.559  | 167    | 4.272   |

# Transaction by Credit / Debit Card Provider

## **Credit Card Transactions by Card Type for June 2020**

| Card Type  | Transactions | Value    |
|------------|--------------|----------|
| Mastercard | 4,562        | \$27,142 |
| Visa       | 7,540        | \$42,704 |

# Appendix 1

### May 2020 Score Card

### Monthly Parking Movement Activity



### Monthly Revenue Comparison



## Monthly Help Button Calls



### Monthly Barrier Breakage



### **Concession Comparison**



### Daily Vehicle Comparison



# Appendix 2

# Banking Details for June

| Skidata Receipt Versus Car Park Count 02/06/20 |                 |            |              |                   |
|------------------------------------------------|-----------------|------------|--------------|-------------------|
|                                                | Skidata Pay     |            | Skidata Pay  |                   |
|                                                | Station Note    | Car Park   | Station Coin | Car Park          |
| Machine                                        | Receipt         | Note Count | Receipt      | <b>Coin Count</b> |
| Main Entry                                     | \$285.00        | \$285.00   | \$234.00     | \$234.00