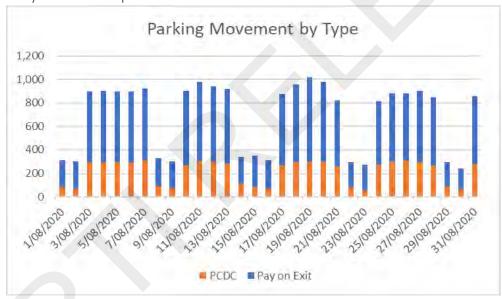

### Monthly Parking Movement Activity

# Parking Movement Summary

The car park traffic figures are broken into 2 sections, vehicles with revenue and vehicles with free transition. The vehicles with revenue are only recorded when a fee transaction is processed on exit.

| Transaction Type              | January | February | March  | April  | May    |
|-------------------------------|---------|----------|--------|--------|--------|
| Short Term Tickets            | 14,844  | 15,688   | 14,444 | 10,153 | 12,168 |
| Entry and Exit by Credit Card | 748     | 587      | 551    | 325    | 541    |
| Staff Access Card Debit       | 6,401   | 6,535    | 6,953  | 6,359  | 6,557  |
| Total                         | 21,993  | 22,810   | 21,948 | 16,837 | 19,266 |