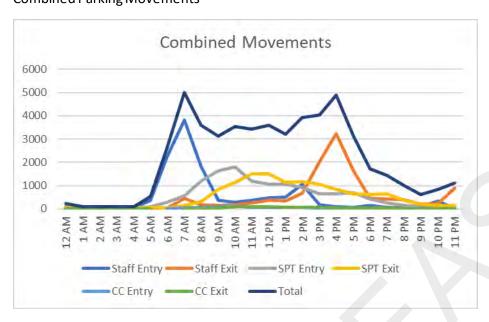

### Total Car Park Utilisation

| Passages Using               | Entries | Exit   |
|------------------------------|---------|--------|
| Short Term Parking Ticket    | 9,755   | 9,859  |
| Lost Ticket                  | 0       | 3      |
| Control Parker               | 2,643   | 2,665  |
| Long Term Ticket             | 11      | 12     |
| Personalised Cash Debit Card | 11,218  | 11,213 |
| Single Exit                  | 0       | 82     |
| Credit Card/Debit Card       | 537     | 541    |

# Entry / Exit Utilisation

| Passages Using               | MLC1 EX | MLC2 EX | OG EX |
|------------------------------|---------|---------|-------|
| Short Term Parking Ticket    | 2,960   | 611     | 5,425 |
| Lost Ticket                  | 1       | 0       | 1     |
| Control Parker               | 481     | 218     | 753   |
| Long Term Ticket             | 6       | 1       | 5     |
| Personalised Cash Debit Card | 3,316   | 3,565   | 2,792 |
| Single Exit                  | 13      | 2       | 7     |
| Credit Card/Debit Card       | 129     | 20      | 356   |

MLC Total 20,662 6,906 4,417 9,339

| Passages Using               | MLC1 EN | MLC2 EN | MLC3 EN | MLC4 EN | MLC5 EN | OG EN |
|------------------------------|---------|---------|---------|---------|---------|-------|
| Short Term Parking Ticket    | 1,815   | 2,617   | 479     | 1,057   | 131     | 2,786 |
| Control Parker               | 417     | 379     | 42      | 304     | 25      | 291   |
| Long Term Ticket             | 0       | 5       | 0       | 4       | 1       | 1     |
| Personalised Cash Debit Card | 2,501   | 2,486   | 536     | 2,979   | 350     | 822   |
| Credit Card/Debit Card       | 105     | 118     | 25      | 57      | 10      | 186   |
| MIC Total 20 529             | 4.838   | 5.605   | 1.082   | 4.401   | 517     | 4.086 |

| Passages Using               | CC EX | <b>GARS EX</b> | MH EX | PO EX |
|------------------------------|-------|----------------|-------|-------|
| Short Term Parking Ticket    | 240   | 58             | 346   | 219   |
| Lost Ticket                  | 0     | 0              | 0     | 1     |
| Control Parker               | 471   | 37             | 554   | 151   |
| Long Term Ticket             | 0     | 0              | 0     | 0     |
| Personalised Cash Debit Card | 398   | 67             | 1025  | 50    |
| Single Exit                  | 8     | 0              | 51    | 1     |
| Credit Card/Debit Card       | 13    | 0              | 10    | 13    |
| Total 3 713                  | 1 130 | 162            | 1 986 | /135  |

| Passages Using               | CC EN | GARS EN | MH EN | PO EN |
|------------------------------|-------|---------|-------|-------|
| Short Term Parking Ticket    | 223   | 42      | 383   | 222   |
| Control Parker               | 466   | 38      | 534   | 147   |
| Long Term Ticket             | 0     | 0       | 0     | 0     |
| Personalised Cash Debit Card | 397   | 67      | 1024  | 53    |
| Credit Card/Debit Card       | 13    | 0       | 10    | 13    |
| Total 3,635                  | 1,099 | 147     | 1,954 | 435   |