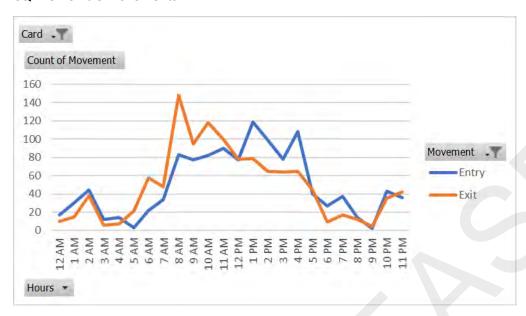

## Entry Stations for May 2020

| System Event              | MLC EN1 | MLC EN2 | MLC EN3 | MLC EN4 | MLC EN5 | OG EN | GARS EN | CC EN | MH EN | PO EN | Total |
|---------------------------|---------|---------|---------|---------|---------|-------|---------|-------|-------|-------|-------|
| Barrier Breakage          | 0       | 0       | 1       | 0       | 0       | 0     | 0       | 0     | 0     | 0     | 1     |
| Coder Error               | 1       | 1       | 1       | 2       | 3       | 4     | 4       | 3     | 1     | 212   | 232   |
| Device Off Line           | 1       | 0       | 0       | 0       | 0       | 0     | 0       | 0     | 0     | 2     | 3     |
| Emergency Mode            | 1       | 3       | 0       | 1       | 2       | 2     | 1       | 1     | 1     | 9     | 21    |
| Error at Terminal (ADVAM) | 62      | 60      | 62      | 63      | 65      | 63    | 66      | 63    | 63    | 66    | 633   |
| Intercom Button Pressed   | 2       | 4       | 4       | 4       | 0       | 5     | 4       | 9     | 18    | 23    | 73    |
| Passage - Manual Open     | 3       | 3       | 1       | 5       | 0       | 5     | 36      | 3     | 16    | 14    | 86    |
| System Rebooted           | 0       | 1       | 0       | 1       | 2       | 1     | 1       | 1     | 1     | 7     | 15    |
| Ticket Jam/Error          | 0       | 0       | 0       | 0       | 0       | 0     | 0       | 2     | 0     | 0     | 2     |

## Exit Stations for May 2020

| System Event              | MLC EX1 | MLC EX2 | OG EX | GARS EX | CC EX | MHEX | PO EX | Total |
|---------------------------|---------|---------|-------|---------|-------|------|-------|-------|
| Barrier Breakage          | 0       | 0       | 0     | 0       | 0     | 0    | 0     | 0     |
| Lost Ticket               | 0       | 0       | 0     | 0       | 0     | 0    | 0     | 0     |
| Coder Error               | 2       | 1       | 1     | 1       | 7     | 8    | 8     | 28    |
| Device Off Line           | 0       | 0       | 0     | 0       | 0     | 0    | 0     | 0     |
| Emergency Mode            | 1       | 0       | 2     | 1       | 4     | 5    | 4     | 17    |
| Error at Terminal (ADVAM) | 64      | 63      | 70    | 63      | 72    | 136  | 134   | 602   |
| Intercom Button Pressed   | 51      | 11      | 112   | 14      | 13    | 32   | 24    | 257   |
| Passage - Manual Open     | 59      | 17      | 115   | 2445    | 25    | 48   | 41    | 2750  |
| System Rebooted           | 1       | 0       | 1     | 1       | 4     | 5    | 4     | 16    |
| Ticket Jam/Error          | 0       | 0       | 0     | 0       | 0     | 0    | 0     | 0     |