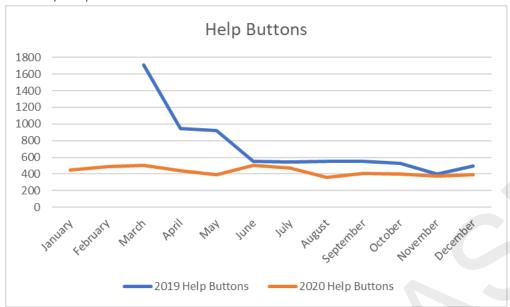

21,993  |
| February  | \$75,345            |                   | 20,929               |                    | 22,810  |
| March     | \$84,082            |                   | 23,357               |                    | 21,948  |
| April     | \$81,370            |                   | 22,603               |                    | 16,837  |
| May       | \$84,082            |                   | 23,357               |                    | 20,077  |
| June      | \$81,370            |                   | 22,603               |                    | 19,627  |
| Total     | \$989,399           | \$497,784         | 274,840              | 134,783            | 251,532 |

## December 2020 Score Card

Monthly Parking Movement Activity



## Monthly Revenue Comparison



# Monthly Help Button Calls



## Monthly Barrier Breakage



#### **Concession Comparison**



## Daily Vehicle Comparison



#### Annual Report Forecast Comparison



#### Intercom Activation



# Banking Details for December

Skidata Receipt Versus Car Park Count 01/12/20

| Machine     | Skidata Pay<br>Station Note<br>Receipt | Car Park   | Skidata Pay<br>Station Coin<br>Receipt | Car Park<br>Coin Count |
|-------------|----------------------------------------|------------|----------------------------------------|------------------------|
| Main Entry  | \$480.00                               | \$480.00   | \$278.90                               | \$278.90               |
| Multi Level | \$1,355.00                             | \$1,355.00 | \$665.90                               | \$665.90               |
| Sub To