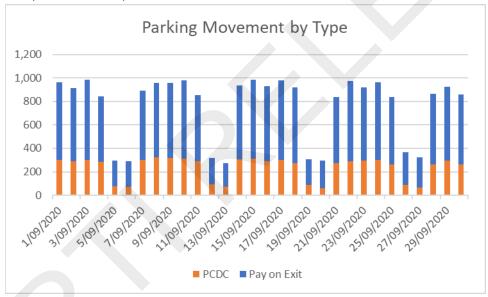

|
| December  | \$84,082  |          | 23,357   |          | 19,573  |
| January   | \$84,082  |          | 23,357   |          | 21,993  |
| February  | \$75,345  |          | 20,929   |          | 22,810  |
| March     | \$84,082  |          | 23,357   |          | 21,948  |
| April     | \$81,370  |          | 22,603   |          | 16,837  |
| May       | \$84,082  |          | 23,357   |          | 20,077  |
| June      | \$81,370  |          | 22,603   |          | 19,627  |
| Total     | \$989,399 |          | 274,840  |          | 251,532 |

# Appendix 1 September 2020 Score Card

Monthly Parking Movement Activity



#### Monthly Revenue Comparison



#### Monthly Help Button Calls



#### Monthly Barrier Breakage



#### **Concession Comparison**



#### Daily Vehicle Comparison



#### Annual Report Forecast Comparison



#### Intercom Activation



# Banking Details for September

| S            | Skidata Receipt Versus Car Park Count 02/09/20 |            |              |            |  |  |  |  |
|--------------|------------------------------------------------|------------|--------------|------------|--|--|--|--|
|              | Skidata Pay                                    |            | Skidata Pay  |            |  |  |  |  |
|              | Station Note                                   | Car Park   | Station Coin | Car Park   |  |  |  |  |
| Machine      | Receipt                                        | Note Count | Receipt      | Coin Count |  |  |  |  |
| Main Entry   | \$325.00                                       | \$325.00   | \$286.00     | \$286.