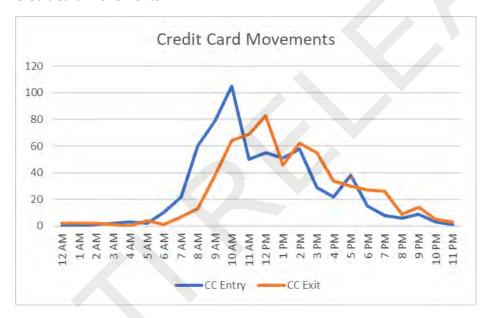

| \$1,058  |
| 30/11/2020 | 489        | \$2,796  | 8            | \$68       | 6        | \$24    | 296    | \$1,603  | 201      | \$1,261    | 497     | \$2,864  |
| Total      | 10,302     | \$58,182 | 241          | \$1,312    | 100      | \$570   | 6,400  | \$35,786 | 4,145    | \$23,674   | 10,545  | \$59,460 |

| Date       | <b>Refunds Processed</b> |      | Name         | Approver   |
|------------|--------------------------|------|--------------|------------|
| 18/11/2020 | 1                        | \$30 | Brian Corbin | P.Mitchell |
| 20/11/2020 | 1                        | \$4  | Unknown      | Revenue    |

Appendix 5
Parking Movements Summary
Combined Parking Movements



#### **Staff Movements**



#### **Short Term Ticket Movements**



#### **Credit Card Movements**



#### **CQHHS Vehicle Movements**



#### Parking Movements for Patients with Concessions



# **Rockhampton Hospital Paid Parking**



John Weir

December 2020

# Table of Contents

| Summary                                         | 2  |
|-------------------------------------------------|----|
| Income Summary for Trading Period               | 3  |
| Parking Movement Summary                        | 3  |
| Staff Parking by Access Card Recharge and Debit | 4  |
| Concessions Summary for December 2020           | 4  |
| System Events Summary for December 2020         | 5  |
| Rockhampton Hospital Parking Details            | 6  |
| Banking Summary for 2020 Calendar Year to Date  | 7  |
| Concession Details for December 2020            | 8  |
| Control System Reporting Details