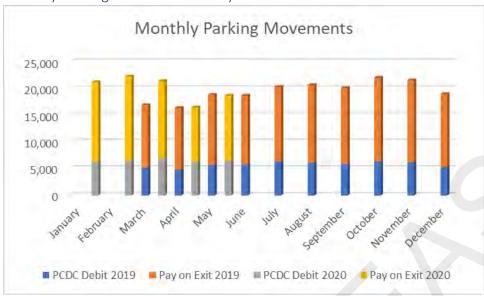

# Parking Movement Summary

The car park traffic figures are broken into 2 sections, vehicles with revenue and vehicles with free transition. The vehicles with revenue are only recorded when a fee transaction is processed on exit.

| Transaction Type              | January | February | March  | April  | May    |
|-------------------------------|---------|----------|--------|--------|--------|
| Short Term Tickets            | 14,844  | 15,688   | 14,444 | 10,153 | 12,168 |
| Entry and Exit by Credit Card | 748     | 587      | 551    | 325    | 541    |
| Staff Access Card Debit       | 6,401   | 6,535    | 6,953  | 6,359  | 6,557  |
| Total                         | 21,993  | 22,810   | 21,948 | 16,837 | 19,266 |

| Vehicles Granted Free Exit     | January | February | March | April | May   |
|--------------------------------|---------|----------|-------|-------|-------|
| Delivery Vehicles              | 110     | 150      | 143   | 139   | 135   |
| Site Vehicles                  | 136     | 128      | 197   | 148   | 104   |
| Volunteers                     | 110     | 122      | 83    | 1     | 12    |
| Concession Holders             | 1,552   | 1,407    | 1,436 | 1,249 | 1,219 |
| CQHHS Fleet Vehicles           | 490     | 508      | 551   | 557   | 578   |
| EDU Research Vehicles          | 7       | 22       | 15    | 7     | 17    |
| External Fleet Vehicles        | 500     | 435      | 373   | 271   | 362   |
| Mental Health Fleet Vehicles   | 196     | 178      | 148   | 85    | 119   |
| Exited Free Grace Period       | 1,747   | 1,872    | 1,640 | 1,339 | 1,826 |
| Passages during Barrier Broken | 10      | 12       | 0     | 0     | 1     |
| Passage - Manual Open          | 374     | 378      | 391   | 321   | 2,823 |
| Staff Disability Rate          | 11      | 42       | 32    | 36    | 28    |
| Vehicles without Revenue       | 5,243   | 5,254    | 5,009 | 4,153 | 7,224 |