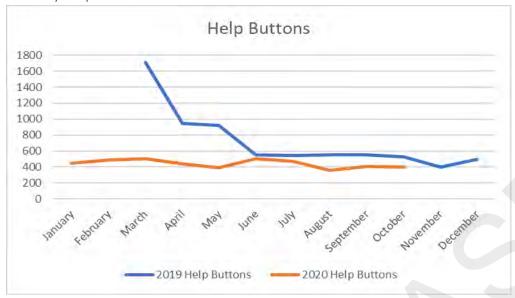

,789  |
| October   | \$84,082  | \$85,240 | 23,357   | 23,028   | 22,744  |
| November  | \$81,370  |          | 22,603   |          | 22,344  |
| December  | \$84,082  |          | 23,357   |          | 19,573  |
| January   | \$84,082  |          | 23,357   |          | 21,993  |
| February  | \$75,345  |          | 20,929   |          | 22,810  |
| March     | \$84,082  |          | 23,357   |          | 21,948  |
| April     | \$81,370  |          | 22,603   |          | 16,837  |
| May       | \$84,082  |          | 23,357   |          | 20,077  |
| June      | \$81,370  |          | 22,603   |          | 19,627  |
| Total     | \$989,399 |          | 274,840  |          | 251,532 |

Appendix 1
October 2020 Score Card



### Monthly Revenue Comparison



# Monthly Help Button Calls



### Monthly Barrier Breakage



### **Concession Comparison**



## Daily Vehicle Comparison



### Annual Report Forecast Comparison



### Intercom Activation



# Appendix 2

# Banking Details for October

| Skidata Receipt Versus Car Park Count 06/10/20 |                 |            |              |            |  |
|------------------------------------------------|-----------------|------------|--------------|------------|--|
|                                                | Skidata Pay     |            | Skidata Pay  |            |  |
|                                                | Station Note    | Car Park   | Station Coin | Car Park   |  |
| Machine                                        | Receipt         | Note Count | Receipt      | Coin Count |  |
| Main Entry