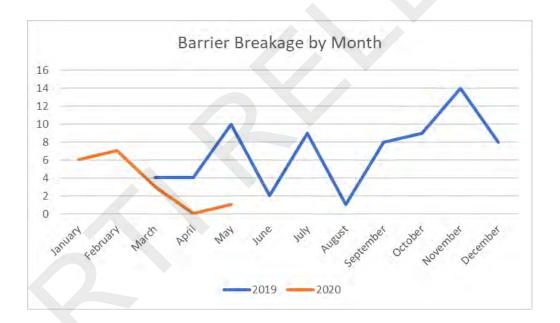

APM |
|-------------------------------------|-----------------|--------|--------|---------|
| Cash Transactions                   | 39              | 750    | 54     | 817     |
| Credit Card/Debit Card Transactions | 32              | 914    | 149    | 2,046   |
| Totals                              | 71              | 1,664  | 203    | 2,863   |

# Transaction by Credit / Debit Card Provider

## **Credit Card Transactions by Card Type for May 2020**

| Card Type  | Transactions | Value    |
|------------|--------------|----------|
| Mastercard | 4,359        | \$26,845 |
| Visa       | 7,128        | \$39,697 |

# Appendix 1

### May 2020 Score Card

### Monthly Parking Movement Activity



### Monthly Revenue Comparison



### Monthly Help Button Calls



### Monthly Barrier Breakage



### **Concession Comparison**



### Daily Vehicle Comparison



# Appendix 2

# Banking Details for May

| Skidata Receipt Versus Car Park Count 05/05/20 |                                |            |              |            |  |  |  |  |
|------------------------------------------------|--------------------------------|------------|--------------|------------|--|--|--|--|
|                                                | Skidata Pay                    |            | Skidata Pay  |            |  |  |  |  |
|                                                | Station Note                   | Car Park   | Station Coin | Car Park   |  |  |  |  |
| Machine                                        | Receipt                        | Note Count | Receipt      | Coin Count |  |  |  |  |
| Main