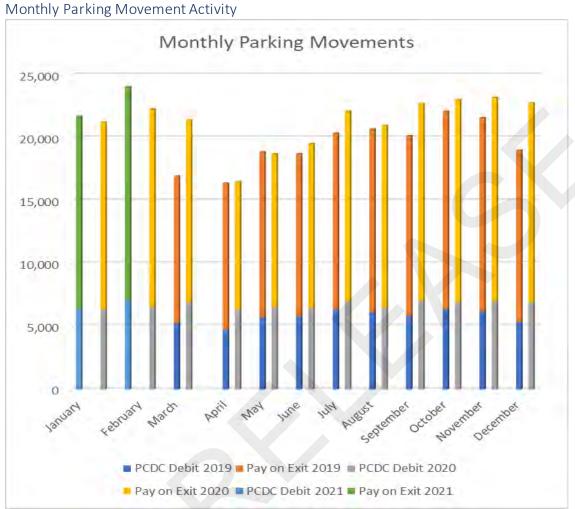

### Monthly Parking Movement Activity

# Income Summary for Trading Period

Car Park income comparison whole of life (March 2019 to May2020)

| Month     | Vehicles | Income   | Sales    | Revenue  | Cash     | Credit Card |
|-----------|----------|----------|----------|----------|----------|-------------|
| March     | 11,684   | \$46,161 | \$31,613 | \$77,775 | \$17,007 | \$60,768    |
| April     | 11,635   | \$45,863 | \$18,930 | \$64,794 | \$15,020 | \$49,773    |
| May       | 13,125   | \$51,508 | \$23,064 | \$74,643 | \$17,121 | \$57,522    |
| June      | 12,926   | \$51,200 | \$23,012 | \$74,212 | \$15,846 | \$58,365    |
| July      | 14,019   | \$55,911 | \$25,137 | \$81,443 | \$16,430 | \$65,628    |
| August    | 14,534   | \$57,978 | \$24,306 | \$82,284 | \$16,124 | \$66,160    |
| September | 14,289   | \$58,089 | \$23,818 | \$81,907 | \$16,434 | \$65,473    |
| October   | 15,680   | \$62,381 | \$26,572 | \$88,968 | \$17,735 | \$71,233    |
| November  | 15,347   | \$60,883 | \$24,724 | \$85,608 | \$16,425 | \$69,878    |
| December  | 13,651   | \$54,895 | \$22,384 | \$77,279 | \$14,417 | \$62,861    |
| January   | 14,844   | \$59,687 | \$26,099 | \$85,827 | \$14,866 | \$70,960    |
| February  | 15,688   | \$63,014 | \$26,858 | \$89,831 | \$14,740 | \$75,089    |
| March     | 14,444   | \$57,226 | \$28,070 | \$85,296 | \$13,035 | \$72,261    |
| April     | 10,153   | \$40,829 | \$26,334 | \$67,163 | \$7,299  | \$59,864    |
| May       | 12,168   | \$49,347 | \$24,896 | \$74,243 | \$7,700  | \$66,542    |