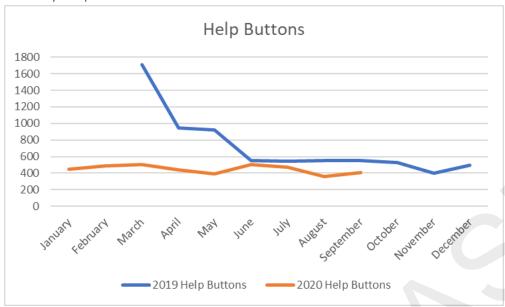

| 23,357   |          | 22,744  |
| November  | \$81,370  |          | 22,603   |          | 22,344  |
| December  | \$84,082  |          | 23,357   |          | 19,573  |
| January   | \$84,082  |          | 23,357   |          | 21,993  |
| February  | \$75,345  |          | 20,929   |          | 22,810  |
| March     | \$84,082  |          | 23,357   |          | 21,948  |
| April     | \$81,370  |          | 22,603   |          | 16,837  |
| May       | \$84,082  |          | 23,357   |          | 20,077  |
| June      | \$81,370  |          | 22,603   |          | 19,627  |
| Total     | \$989,399 |          | 274,840  |          | 251,532 |

# Appendix 1 September 2020 Score Card

Monthly Parking Movement Activity



#### Monthly Revenue Comparison



#### Monthly Help Button Calls



#### Monthly Barrier Breakage



#### **Concession Comparison**



#### Daily Vehicle Comparison



#### Annual Report Forecast Comparison



#### Intercom Activation



# Banking Details for September

| S            | Skidata Receipt Versus Car Park Count 02/09/20 |            |              |            |  |  |  |  |
|--------------|------------------------------------------------|------------|--------------|------------|--|--|--|--|
|              | Skidata Pay                                    |            | Skidata Pay  |            |  |  |  |  |
|              | Station Note                                   | Car Park   | Station Coin | Car Park   |  |  |  |  |
| Machine      | Receipt                                        | Note Count | Receipt      | Coin Count |  |  |  |  |