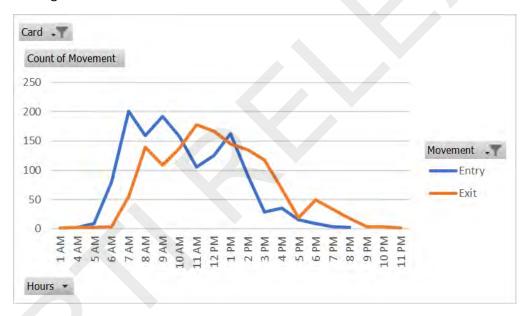

### Total Car Park Utilisation

| Passages Using               | Entries | Exit   |
|------------------------------|---------|--------|
| Short Term Parking Ticket    | 9,755   | 9,859  |
| Lost Ticket                  | 0       | 3      |
| Control Parker               | 2,643   | 2,665  |
| Long Term Ticket             | 11      | 12     |
| Personalised Cash Debit Card | 11,218  | 11,213 |
| Single Exit                  | 0       | 82     |
| Credit Card/Debit Card       | 537     | 541    |

24,164 24,375