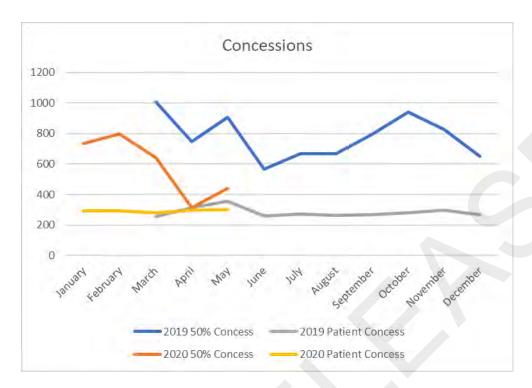

------------|-----------------|--------|--------|---------|
| Cash Transactions                   | 39              | 750    | 54     | 817     |
| Credit Card/Debit Card Transactions | 32              | 914    | 149    | 2,046   |
| Totals                              | 71              | 1,664  | 203    | 2,863   |

# Transaction by Credit / Debit Card Provider

## **Credit Card Transactions by Card Type for May 2020**

| Card Type  | Transactions | Value    |
|------------|--------------|----------|
| Mastercard | 4,359        | \$26,845 |
| Visa       | 7,128        | \$39,697 |

# Appendix 1

### May 2020 Score Card

### Monthly Parking Movement Activity



### Monthly Revenue Comparison



### Monthly Help Button Calls



### Monthly Barrier Breakage



### **Concession Comparison**



### Daily Vehicle Comparison



# Appendix 2

# Banking Details for May

| Skidata Receipt Versus Car Park Count 05/05/20 |                                |            |              |            |  |  |  |  |
|------------------------------------------------|--------------------------------|------------|--------------|------------|--|--|--|--|
|                                                | Skidata Pay                    |            | Skidata Pay  |            |  |  |  |  |
|                                                | Station Note                   | Car Park   | Station Coin | Car Park   |  |  |  |  |
| Machine                                        | Receipt                        | Note Count | Receipt      | Coin Count |  |  |  |  |
| Main Entry