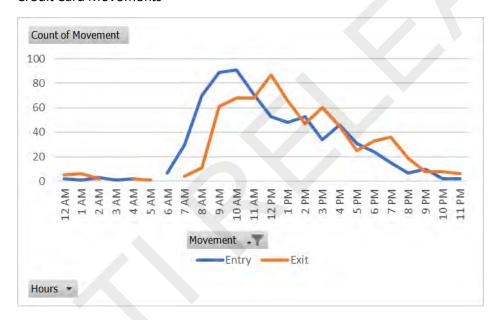

## Auto Pay Station (APM) Utilisation

| Transaction Type                     | <b>GARS APM</b> | ME APM | MH APM | MLC APM |
|--------------------------------------|-----------------|--------|--------|---------|
| Parking Transactions with Revenue    | 45              | 1,386  | 96     | 2,116   |
| Sales                                | 112             | 1,419  | 368    | 4,163   |
| Parking Transactions without Revenue | 7               | 208    | 11     | 248     |
| Totals                               | 164             | 3,013  | 406    | 6,529   |

| Payment Type                        | <b>GARS APM</b> | ME APM | MH APM | MLC APM |
|-------------------------------------|-----------------|--------|--------|---------|
| Cash Transactions                   | 39              | 750    | 54     | 817     |
| Credit Card/Debit Card Transactions | 32              | 914    | 149    | 2,046   |
| Totals                              | 71              | 1,664  | 203    | 2,863   |

## **Credit Card Transactions by Card Type for May 2020**

| Card Type  | Transactions | Value    |
|------------|--------------|----------|
| Mastercard | 4,359        | \$26,845 |
| Visa       | 7,128        | \$39,697 |