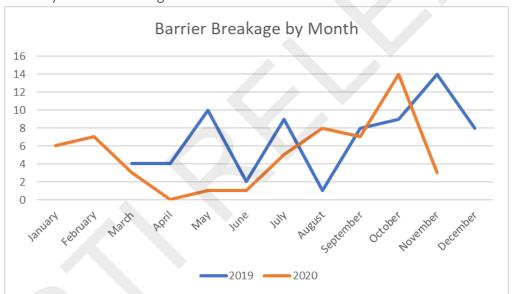

,993  |
| February  | \$75,345            |                   | 20,929               |                    | 22,810  |
| March     | \$84,082            |                   | 23,357               |                    | 21,948  |
| April     | \$81,370            |                   | 22,603               |                    | 16,837  |
| May       | \$84,082            |                   | 23,357               |                    | 20,077  |
| June      | \$81,370            |                   | 22,603               |                    | 19,627  |
| Total     | \$989,399           | \$414,552         | 274,840              | 112,022            | 251,532 |

Appendix 1
October 2020 Score Card



## Monthly Revenue Comparison



# Monthly Help Button Calls



## Monthly Barrier Breakage



## **Concession Comparison**



## Daily Vehicle Comparison



## Annual Report Forecast Comparison



#### Intercom Activation



# Banking Details for November

| S            | kidata Receipt Ve | ersus Car Park | Count 03/11/20 |            |
|--------------|-------------------|----------------|----------------|------------|
|              | Skidata Pay       |                | Skidata Pay    |            |
|              | Station Note      | Car Park       | Station Coin   | Car Park   |
| Machine      | Receipt           | Note Count     | Receipt        | Coin Count |
| Main Entry   | \$635.00          | \$635.00       | \$313.00       | \$313.00   |
| Multi Level  | \$1,270.00        | \$1,270.00     | \$568.20       | \$568.20   |
| Sub Totals   | \$1,905.00        | \$1,905.00