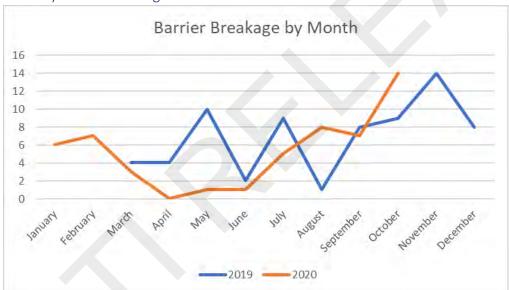

| \$85,240 | 23,357   | 23,028   | 22,744  |
| November  | \$81,370  |          | 22,603   |          | 22,344  |
| December  | \$84,082  |          | 23,357   |          | 19,573  |
| January   | \$84,082  |          | 23,357   |          | 21,993  |
| February  | \$75,345  |          | 20,929   |          | 22,810  |
| March     | \$84,082  |          | 23,357   |          | 21,948  |
| April     | \$81,370  |          | 22,603   |          | 16,837  |
| May       | \$84,082  |          | 23,357   |          | 20,077  |
| June      | \$81,370  |          | 22,603   |          | 19,627  |
| Total     | \$989,399 |          | 274,840  |          | 251,532 |

Appendix 1
October 2020 Score Card



### Monthly Revenue Comparison



# Monthly Help Button Calls



### Monthly Barrier Breakage



### **Concession Comparison**



## Daily Vehicle Comparison



### Annual Report Forecast Comparison



### Intercom Activation



# Appendix 2

# Banking Details for October

| Skidata Receipt Versus Car Park Count 06/10/20 |                 |            |              |            |  |
|------------------------------------------------|-----------------|------------|--------------|------------|--|
|                                                | Skidata Pay     |            | Skidata Pay  |            |  |
|                                                | Station Note    | Car Park   | Station Coin | Car Park   |  |
| Machine                                        | Receipt         | Note Count | Receipt      | Coin Count |  |
| Main Entry                                     | \$305