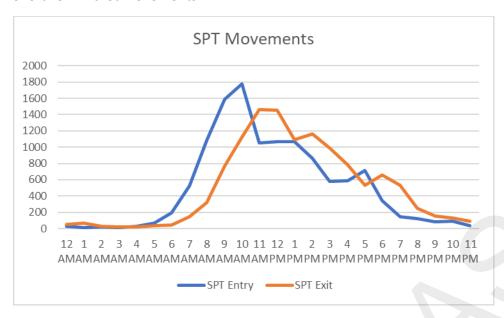

0%       | 100%       | Vehicle     |
| Monday    | 28/09/2020 | 863      | 261   | 602    | \$2,472  | \$980   | \$3,452  | \$384   | \$3,068  | 19      | 23        | 4          | \$4.11      |
| Tuesday   | 29/09/2020 | 922      | 298   | 624    | \$2,510  | \$1,150 | \$3,660  | \$443   | \$3,217  | 15      | 27        | 2          | \$4.02      |
| Wednesday | 30/09/2020 | 859      | 261   | 598    | \$2,612  | \$1,740 | \$4,352  | \$421   | \$3,931  | 18      | 23        | 2          | \$4.37      |
|           | Total      | 2,644    | 820   | 1,824  | 7,594    | 3,870   | 11,464   | 1,248   | 10,216   | 52      | 73        | 8          | \$4.16      |

#### Parking Movements Summary

#### Combined Parking Movements



#### **Staff Movements**



#### **Short Term Ticket Movements**



#### **Credit Card Movements**



#### **CQHHS Vehicle Movements**



#### Parking Movements for Patients with Concessions



#### **Duration of Parking**



# **Rockhampton Hospital Paid Parking**



John Weir

October 2020

# Table of Contents

| Summary                                         | 2  |
|-------------------------------------------------|----|
| Income Summary for Trading Period               | 3  |
| Parking Movement Summary                        | 3  |
| Staff Parking by Access Card Recharge and Debit | 4  |
| Concessions Summary for October 2020            | 4  |
| System Events Summary for October 2020          | 5  |
| Rockhampton Hospital Parking Details            | 6  |
| Banking Summary for 2020 Calendar Year to Date  |    |
| Concession Details for October 2020