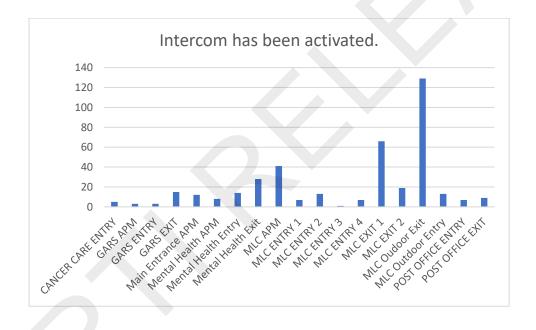

# System Events Summary for May 2020

| Alarm                            | 2     |  |
|----------------------------------|-------|--|
| Bank Note Tester Defective       | 11    |  |
| Barrier Breakage                 | 1     |  |
| Passage - Manual Open            | 2,823 |  |
| Note recycler has been removed   | 5     |  |
| Coder Connection Error           | 277   |  |
| Intercom Button Pressed          | 388   |  |
| Jammed Bank Note Stuck in Tester |       |  |
| Power Outage                     | 7     |  |
| System Rebooted                  | 31    |  |
| Ticket Jam / Ticket Problem      | 3     |  |
| UPS Battery Rundown or Defective | 0     |  |

# Pay Stations for May 2020

| System Event              | GARS APM | МЕ АРМ | МН АРМ | MLC APM |
|---------------------------|----------|--------|--------|---------|
| Alarm                     | 0        | 1      | 0      | 1       |
| Bank Note Jam             | 0        | 0      | 0      | 0       |
| Bank Note Tester Fault    | 2        | 3      | 3      | 3       |
| Note Recycler Removed     | 1        | 1      | 1      | 2       |
| Coder Error               | 1        | 10     | 1      | 9       |
| Device off Line           | 0        | 5      | 0      | 2       |
| Dispenser Jammed          | 0        | 0      | 0      | 0       |
| Door Unlocked             | 3        | 13     | 2      | 11      |
| Error at Terminal (ADVAM) | 62       | 66     | 62     | 67      |
| Intercom Button Pressed   | 3        | 15     | 8      | 56      |
| Bank Note Collection      | 1        | 4      | 1      | 4       |
| Coin Collection           | 1        | 4      | 1      | 4       |
| Out of Service            | 0        | 6      | 0      | 8       |
| Power Outage              | 2        | 1      | 4      | 0       |
| System Rebooted           | 0        | 5      | 0      | 2       |
| Ticket Jam                | 0        | 0      | 0      | 1       |

## Entry Stations for May 2020

| System Event              | MLC EN1 | MLC EN2 | MLC EN3 | MLC EN4 | MLC EN5 | OG EN | GARS EN | CC EN | MH EN | PO EN | Total |
|---------------------------|---------|---------|---------|---------|---------|-------|---------|-------|-------|-------|-------|
| Barrier Breakage          | 0       | 0       | 1       | 0       | 0       | 0     | 0       | 0     | 0     | 0     | 1     |
| Coder Error               | 1       | 1       | 1       | 2       | 3       | 4     | 4       | 3     | 1     | 212   | 232   |
| Device Off Line           | 1       | 0       | 0       | 0       | 0       | 0     | 0       | 0     | 0     | 2     | 3     |
| Emergency Mode            | 1       | 3       | 0       | 1       | 2       | 2     | 1       | 1     | 1     | 9     | 21    |
| Error at Terminal (ADVAM) | 62      | 60      | 62      | 63      | 65      | 63    | 66      | 63    | 63    | 66    | 633   |
| Intercom Button Pressed   | 2       | 4       | 4       | 4       | 0       | 5     | 4       | 9     | 18    | 23    | 73    |
| Passage - Manual Open     | 3       | 3       | 1       | 5       | 0       | 5     | 36      | 3     | 16    | 14    | 86    |
| System Rebooted           | 0       | 1       | 0       | 1       | 2       | 1     | 1       | 1     | 1     | 7     | 15    |
| Ticket Jam/Error          | 0       | 0       | 0       | 0       | 0       | 0     | 0       | 2     | 0     | 0     | 2     |

## Exit Stations for May 2020

| System Event              | MLC EX1 | MLC EX2 | OG EX | GARS EX | CC EX | MHEX | PO EX | Total |
|---------------------------|---------|---------|-------|---------|-------|------|-------|-------|
| Barrier Breakage          | 0       | 0       | 0     | 0       | 0     | 0    | 0     | 0     |
| Lost Ticket               | 0       | 0       | 0     | 0       | 0     | 0    | 0     | 0     |
| Coder Error               | 2       | 1       | 1     | 1       | 7     | 8    | 8     | 28    |
| Device Off Line           | 0       | 0       | 0     | 0       | 0     | 0    | 0     | 0     |
| Emergency Mode            | 1       | 0       | 2     | 1       | 4     | 5    | 4     | 17    |
| Error at Terminal (ADVAM) | 64      | 63      | 70    | 63      | 72    | 136  | 134   | 602   |
| Intercom Button Pressed   | 51      | 11      | 112   | 14      | 13    | 32   | 24    | 257   |
| Passage - Manual Open     | 59      | 17      | 115   | 2445    | 25    | 48   | 41    | 2750  |
| System Rebooted           | 1       | 0       | 1     | 1       | 4     | 5    | 4     | 16    |
| Ticket Jam/Error          | 0       | 0       | 0     | 0       | 0     | 0    | 0     | 0     |