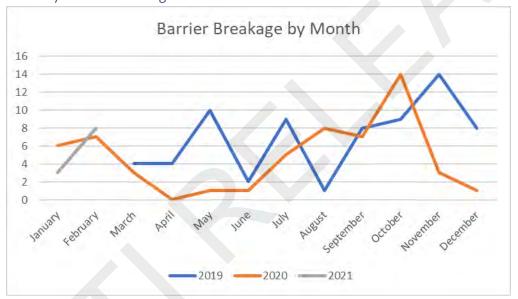

22,603   | 23,204   | 22,344  |
| December  | \$84,082  | \$83,232  | 23,357   | 22,761   | 19,573  |
| January   | \$84,082  | \$81,738  | 23,357   | 21,707   | 21,993  |
| February  | \$75,345  | \$88,803  | 20,929   | 24,042   | 22,810  |
| March     | \$84,082  |           | 23,357   |          | 21,948  |
| April     | \$81,370  |           | 22,603   | <u></u>  | 16,837  |
| May       | \$84,082  |           | 23,357   |          | 20,077  |
| June      | \$81,370  |           | 22,603   |          | 19,627  |
| Total     | \$989,399 | \$668,325 | 274,840  | 180,532  | 251,532 |

### **Cash Refund**

1 Cash refund processed for \$10.00 in February

Appendix 1
February 2021 Score Card



### Monthly Revenue Comparison



### Monthly Help Button Calls



### Monthly Barrier Breakage



### Concession Comparison



### Daily Vehicle Comparison



### Annual Report Forecast Comparison



### Intercom Activation



# Appendix 2

### Banking Details for February

Skidata Receipt Versus Car Park Count 02/02/2021

|               | Skidata Pay  |            | Skidata Pay  |            |
|---------------|--------------|------------|--------------|------------|
|               | Station Note | Car Park   | Station Coin | Car Park   |
| Machine       | Receipt      | Note Count | Receipt      | Coin Count |
| Main Entry    | \$580.00     | \$580.00   | \$228.00     | \$228.00   |
| Multi Level   | \$980.00     | \$980.00   | \$619.70     | \$619.70   |
| GARS          | \$55.00      | \$55.00    | \$67.00      | \$67.00    |
| Mental Health | \$310.00     | \$310.00   | \$318.0