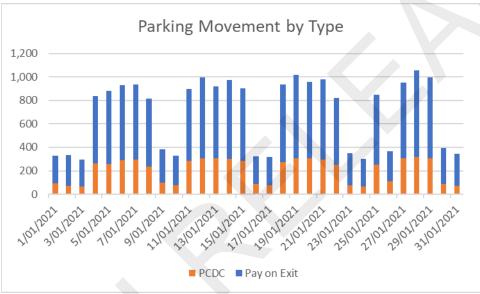

### Monthly Parking Movement Activity

# Parking Movement Summary

The car park traffic figures are broken into 2 sections, vehicles with revenue and vehicles with free transition. The vehicles with revenue are only recorded when a fee transaction is processed on exit.