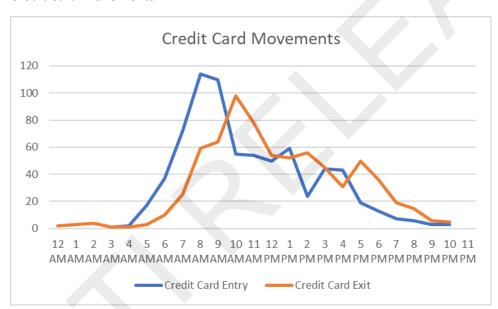

# Transaction by Credit / Debit Card Provider

## **Credit Card Transactions by Card Type for May 2020**

| Card Type  | Transactions | Value    |
|------------|--------------|----------|
| Mastercard | 4,359        | \$26,845 |
| Visa       | 7,128        | \$39,697 |