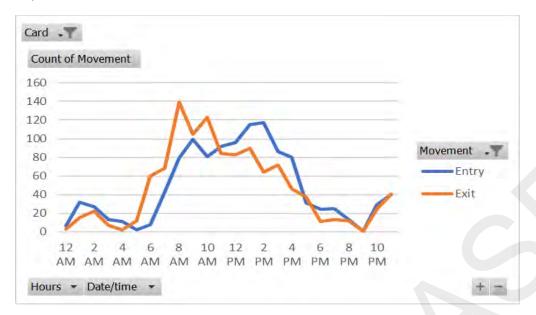

### Daily Vehicle Comparison

# Parking Movement Summary

The car park traffic figures are broken into 2 sections, vehicles with revenue and vehicles with free transition. The vehicles with revenue are only recorded when a fee transaction is processed on exit.