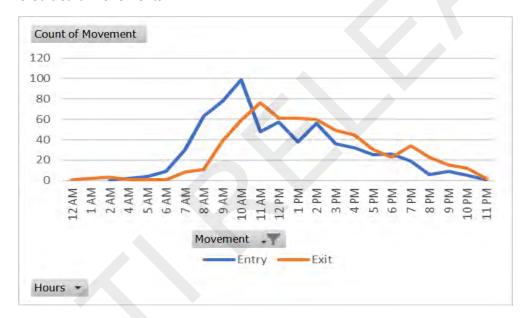

| Passages Using               | CC EX | <b>GARS EX</b> | MH EX | PO EX |
|------------------------------|-------|----------------|-------|-------|
| Short Term Parking Ticket    | 240   | 58             | 346   | 219   |
| Lost Ticket                  | 0     | 0              | 0     | 1     |
| Control Parker               | 471   | 37             | 554   | 151   |
| Long Term Ticket             | 0     | 0              | 0     | 0     |
| Personalised Cash Debit Card | 398   | 67             | 1025  | 50    |
| Single Exit                  | 8     | 0              | 51    | 1     |
| Credit Card/Debit Card       | 13    | 0              | 10    | 13    |
| Total 3 713                  | 1 130 | 162            | 1 986 | /135  |

| Passages Using               | CC EN | GARS EN | MH EN | PO EN |
|------------------------------|-------|---------|-------|-------|
| Short Term Parking Ticket    | 223   | 42      | 383   | 222   |
| Control Parker               | 466   | 38      | 534   | 147   |
| Long Term Ticket             | 0     | 0       | 0     | 0     |
| Personalised Cash Debit Card | 397   | 67      | 1024  | 53    |
| Credit Card/Debit Card       | 13    | 0       | 10    | 13    |
| Total 3,635                  | 1,099 | 147     | 1,954 | 435   |