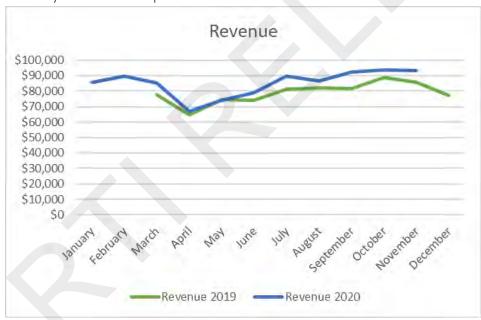

| 23,357               |                    | 21,993  |
| February  | \$75,345            |                   | 20,929               |                    | 22,810  |
| March     | \$84,082            |                   | 23,357               |                    | 21,948  |
| April     | \$81,370            |                   | 22,603               |                    | 16,837  |
| May       | \$84,082            |                   | 23,357               |                    | 20,077  |
| June      | \$81,370            |                   | 22,603               |                    | 19,627  |
| Total     | \$989,399           | \$414,552         | 274,840              | 112,022            | 251,532 |

Appendix 1
October 2020 Score Card



## Monthly Revenue Comparison



# Monthly Help Button Calls



## Monthly Barrier Breakage



## **Concession Comparison**



## Daily Vehicle Comparison



## Annual Report Forecast Comparison



#### Intercom Activation



# Banking Details for November

| S            | kidata Receipt Ve | ersus Car Park | Count 03/11/20 |            |
|--------------|-------------------|----------------|----------------|------------|
|              | Skidata Pay       |                | Skidata Pay    |            |
|              | Station Note      | Car Park       | Station Coin   | Car Park   |
| Machine      | Receipt           | Note Count     | Receipt        | Coin Count |
| Main Entry   | \$635.00          | \$635.00       | \$313.00       | \$313.00   |
| Multi Level  | \$1,270.00        | \$1,270.00     | \$568.20