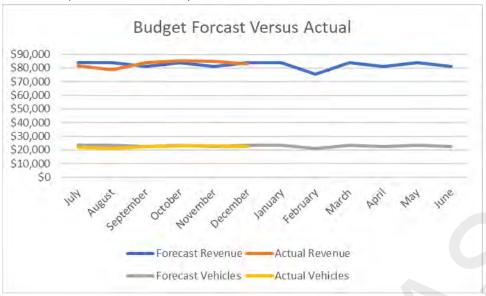

### Monthly Revenue Comparison

# Income Summary for Trading Period

Car Park income comparison whole of life (March 2019 to May2020)

| Month     | Vehicles | Income   | Sales    | Revenue  | Cash     | Credit Card |
|-----------|----------|----------|----------|----------|----------|-------------|
| March     | 11,684   | \$46,161 | \$31,613 | \$77,775 | \$17,007 | \$60,768    |
| April     | 11,635   | \$45,863 | \$18,930 | \$64,794 | \$15,020 | \$49,773    |
| May       | 13,125   | \$51,508 | \$23,064 | \$74,643 | \$17,121 | \$57,522    |
| June      | 12,926   | \$51,200 | \$23,012 | \$74,212 | \$15,846 | \$58,365    |
| July      | 14,019   | \$55,911 | \$25,137 | \$81,443 | \$16,430 | \$65,628    |
| August    | 14,534   | \$57,978 | \$24,306 | \$82,284 | \$16,124 | \$66,160    |
| September | 14,289   | \$58,089 | \$23,818 | \$81,907 | \$16,434 | \$65,473    |
| October   | 15,680   | \$62,381 | \$26,572 | \$88,968 | \$17,735 | \$71,233    |
| November  | 15,347   | \$60,883 | \$24,724 | \$85,608 | \$16,425 | \$69,878    |
| December  | 13,651   | \$54,895 | \$22,384 | \$77,279 | \$14,417 | \$62,861    |
| January   | 14,844   | \$59,687 | \$26,099 | \$85,827 | \$14,866 | \$70,960    |
| February  | 15,688   | \$63,014 | \$26,858 | \$89,831 | \$14,740 | \$75,089    |
| March     | 14,444   | \$57,226 | \$28,070 | \$85,296 | \$13,035 | \$72,261    |
| April     | 10,153   | \$40,829 | \$26,334 | \$67,163 | \$7,299  | \$59,864    |
| May       | 12,168   | \$49,347 | \$24,896 | \$74,243 | \$7,700  | \$66,542    |