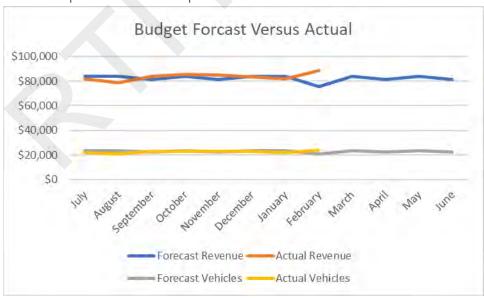

### Monthly Revenue Comparison

# Income Summary for Trading Period

Car Park income comparison whole of life (March 2019 to May2020)

| Month     | Vehicles | Income   | Sales    | Revenue  | Cash     | Credit Card |
|-----------|----------|----------|----------|----------|----------|-------------|
| March     | 11,684   | \$46,161 | \$31,613 | \$77,775 | \$17,007 | \$60,768    |
| April     | 11,635   | \$45,863 | \$18,930 | \$64,794 | \$15,020 | \$49,773    |
| May       | 13,125   | \$51,508 | \$23,064 | \$74,643 | \$17,121 | \$57,522    |
| June      | 12,926   | \$51,200 | \$23,012 | \$74,212 | \$15,846 | \$58,365    |
| July      | 14,019   | \$55,911 | \$25,137 | \$81,443 | \$16,430 | \$65,628    |
| August    | 14,534   | \$57,978 | \$24,306 | \$82,284 | \$16,124 | \$66,160    |
| September | 14,289   | \$58,089 | \$23,818 | \$81,907 | \$16,434 | \$65,473    |
| October   | 15,680   | \$62,381 | \$26,572 | \$88,968 | \$17,735 | \$71,233    |
| November  | 15,347   | \$60,883 | \$24,724 | \$85,608 | \$16,425 | \$69,878    |
| December  | 13,651   | \$54,895 | \$22,384 | \$77,279 | \$14,417 | \$62,861    |
| January   | 14,844   | \$59,687 | \$26,099 | \$85,827 | \$14,866 | \$70,960    |
| February  | 15,688   | \$63,014 | \$26,858 | \$89,831 | \$14,740 | \$75,089    |
| March     | 14,444   | \$57,226 | \$28,070 | \$85,296 | \$13,035 | \$72,261    |
| April     | 10,153   | \$40,829 | \$26,334 | \$67,163 | \$7,299  | \$59,864    |
| May       | 12,168   | \$49,347 | \$24,896 | \$74,243 | \$7,700  | \$66,542    |