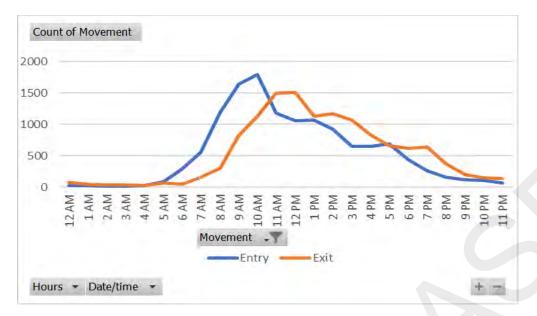

\$1,076  | 141      | \$930      | 323     | \$2,006  |
| 30/12/2020 | 454        | \$2,625  | 5            | \$56       | 4        | \$26    | 254    | \$1,453  | 205      | \$1,228    | 459     | \$2,681  |
| 31/12/2020 | 400        | \$2,092  | 5            | \$24       | 5        | \$18    | 238    | \$1,232  | 167      | \$884      | 405     | \$2,116  |
| Total      | 14,233     | \$79,593 | 270          | \$1,612    | 168      | \$760   | 8,803  | \$48,733 | 5,702    | \$32,466   | 14,505  | \$81,199 |

| F  | tefunds |         |          |
|----|---------|---------|----------|
| Pr | ocessed | Name    | Approver |
| 2  | \$6     | Payment | Reversal |

Appendix 5
Parking Movements Summary
Combined Parking Movements



### **Staff Movements**



### **Short Term Ticket Movements**



### **Credit Card Movements**



### **CQHHS Vehicle Movements**



### Parking Movements for Patients with Concessions



2020

# Monthly Reporting Brief



lohn Weir Rockhampton Carpark 2/12/2020

# Contents

| Car Park Reporting Requirements      | 2 |
|--------------------------------------|---|
| Glossary of Terms                    | 3 |
| Skidata System Operating Methodology | 4 |
| Metrics Measuring                    | 4 |
| Occupancy                            | 4 |
| Attendance                           | 5 |
| Revenue                              | 6 |
| Expenses                             | Е |
| Conclusion                           |   |
| Skidata Reporting Template           |   |

### Car Park Reporting Requirements

The Capital and Asset Services has developed a monthly