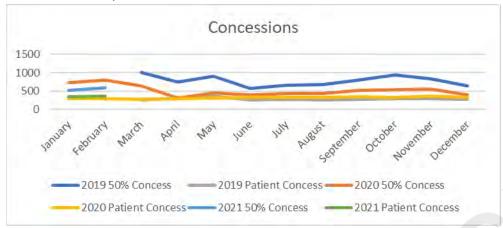

|
| December  | \$84,082  | \$83,232  | 23,357   | 22,761   | 19,573  |
| January   | \$84,082  | \$81,738  | 23,357   | 21,707   | 21,993  |
| February  | \$75,345  | \$88,803  | 20,929   | 24,042   | 22,810  |
| March     | \$84,082  |           | 23,357   |          | 21,948  |
| April     | \$81,370  |           | 22,603   | <u></u>  | 16,837  |
| May       | \$84,082  |           | 23,357   |          | 20,077  |
| June      | \$81,370  |           | 22,603   |          | 19,627  |
| Total     | \$989,399 | \$668,325 | 274,840  | 180,532  | 251,532 |

### **Cash Refund**

1 Cash refund processed for \$10.00 in February

Appendix 1
February 2021 Score Card



### Monthly Revenue Comparison



### Monthly Help Button Calls



### Monthly Barrier Breakage



### Concession Comparison



### Daily Vehicle Comparison



### Annual Report Forecast Comparison



### Intercom Activation



# Appendix 2

### Banking Details for February

Skidata Receipt Versus Car Park Count 02/02/2021

|               | Skidata Pay  |            | Skidata Pay  |            |
|---------------|--------------|------------|--------------|------------|
|               | Station Note | Car Park   | Station Coin | Car Park   |
| Machine       | Receipt      | Note Count | Receipt      | Coin Count |
| Main Entry    | \$580.00     | \$580.00   | \$228.00     | \$228.00   |
| Multi Level   | \$980.00     | \$980.00   | \$619.70     | \$619.70   |
| GARS          | \$55.00      | \$55.00    | \$67.00      | \$67.00    |
| Mental Health | \$310.00     | \$310.00   | \$318.00     | \$318.00   |
| Sub To