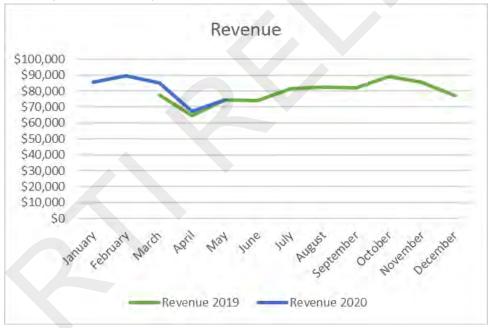

# Income Summary for Trading Period

Car Park income comparison whole of life (March 2019 to May2020)

| Month     | Vehicles | Income   | Sales    | Revenue  | Cash     | Credit Card |
|-----------|----------|----------|----------|----------|----------|-------------|
| March     | 11,684   | \$46,161 | \$31,613 | \$77,775 | \$17,007 | \$60,768    |
| April     | 11,635   | \$45,863 | \$18,930 | \$64,794 | \$15,020 | \$49,773    |
| May       | 13,125   | \$51,508 | \$23,064 | \$74,643 | \$17,121 | \$57,522    |
| June      | 12,926   | \$51,200 | \$23,012 | \$74,212 | \$15,846 | \$58,365    |
| July      | 14,019   | \$55,911 | \$25,137 | \$81,443 | \$16,430 | \$65,628    |
| August    | 14,534   | \$57,978 | \$24,306 | \$82,284 | \$16,124 | \$66,160    |
| September | 14,289   | \$58,089 | \$23,818 | \$81,907 | \$16,434 | \$65,473    |
| October   | 15,680   | \$62,381 | \$26,572 | \$88,968 | \$17,735 | \$71,233    |
| November  | 15,347   | \$60,883 | \$24,724 | \$85,608 | \$16,425 | \$69,878    |
| December  | 13,651   | \$54,895 | \$22,384 | \$77,279 | \$14,417 | \$62,861    |
| January   | 14,844   | \$59,687 | \$26,099 | \$85,827 | \$14,866 | \$70,960    |
| February  | 15,688   | \$63,014 | \$26,858 | \$89,831 | \$14,740 | \$75,089    |
| March     | 14,444   | \$57,226 | \$28,070 | \$85,296 | \$13,035 | \$72,261    |
| April     | 10,153   | \$40,829 | \$26,334 | \$67,163 | \$7,299  | \$59,864    |
| May       | 12,168   | \$49,347 | \$24,896 | \$74,243 | \$7,700  | \$66,542    |