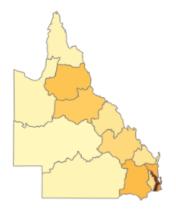

# Fact Sheet: Midwifery\*

Selections: Whole of Industry, Whole of Queensland, 2019 Selected Headcount: 6.220