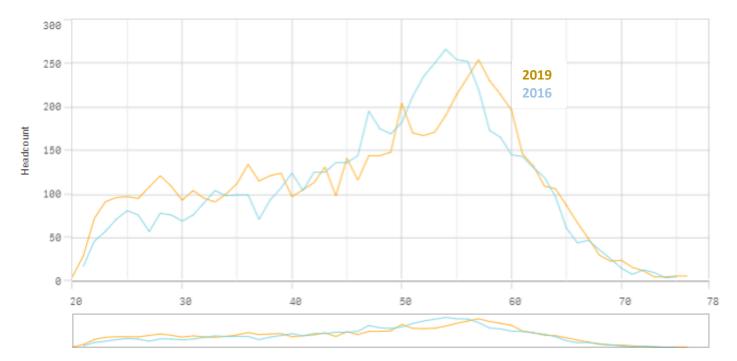

# Age Profile - 4 Year Comparison

Gender

Region

Sector

\* Arrow symbol; 🔻 is used for Headcounts of '3 or less' for privacy reasons.