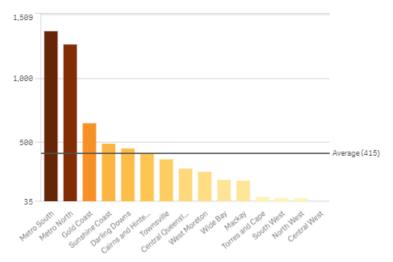

# Fact Sheet: Midwifery\*

Selections: Whole of Industry, Whole of Queensland, 2019 Selected Headcount: 6.220

#### Headcount











## Age Profile

Age and Gender Distribution



Average Age

| ි Clea<br>ා Und                                                                                          | r All<br>o Last Selection |   |
|----------------------------------------------------------------------------------------------------------|---------------------------|---|
| Total Workforce<br>Headcount<br>Headcount per 100,000<br>Age & Gender Profile<br>Summary Characteristics |                           |   |
| Projections & Analysis<br>Retirement Projections<br>Fact Sheet                                           |                           |   |
| HHS Views                                                                                                |                           |   |
| Other<br>National Compariso