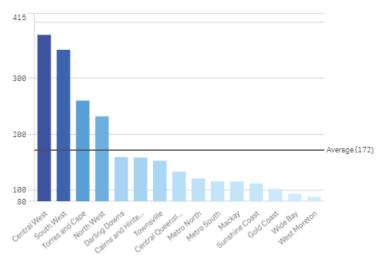

# Fact Sheet: Midwifery\*

Selections: Whole of Industry, Whole of Queensland, 2019 Selected Headcount: 6.220

#### Headcount











## Age Profile

Age and Gender Distribution



Average Age

| ි Clea<br>ා Und                                                                                          | r All<br>o Last Selection |   |
|----------------------------------------------------------------------------------------------------------|---------------------------|---|
| Total Workforce<br>Headcount<br>Headcount per 100,000<br>Age & Gender Profile<br>Summary Characteristics |                           |   |
| Projections & Analysis<br>Retirement Projections<br>Fact Sheet                                           |                           |   |
| HHS Views                                                                                                |                           |   |
| Other<br>National Comparison<br