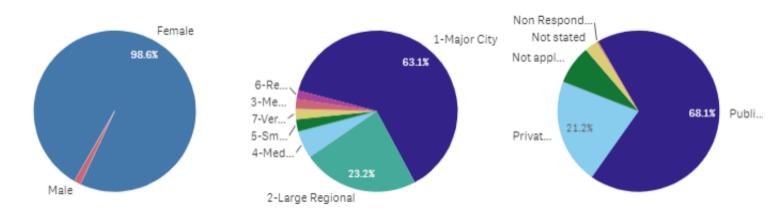

# Age Profile - 4 Year Comparison

Gender

Region

Sector

\* Arrow symbol; 🔻 is used for Headcounts of '3 or less' for privacy reasons.