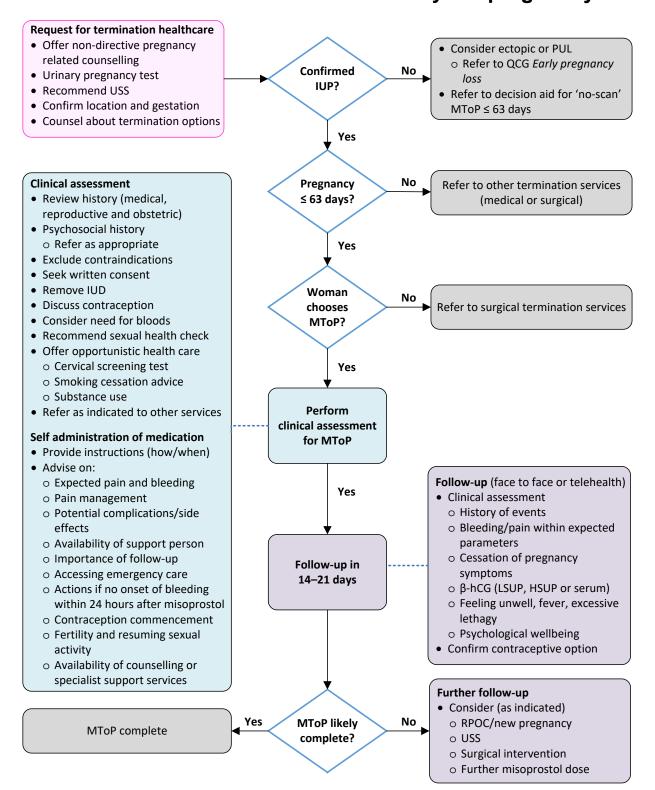

## Medical termination at or less than 63 days of pregnancy

## Conscientious objection

- Disclose objection if termination is requested
- Without delay, transfer care to other service or to provider who does not have conscientious objection

**β-hCG:** beta human chorionic gonadotrophin, **EPL:** early pregnancy loss, **HSUP:** high sensitivity urine pregnancy test, **IUD:** intrauterine device, **IUP:** intrauterine pregnancy, **LSUP:** low sensitivity urine pregnancy test, **MToP:** medical termination of pregnancy, **PUL:** pregnancy of unknown location, **QCG:** Queensland Clinical Guideline, **Rh D:** Rhesus D, **RPOC:** retained products of conceptions, **USS:** ultrasound scan, ≤: less than or equal to

Queensland Clinical Guideline. Termination of pregnancy. Flowchart: F24.21-2-V6-R29