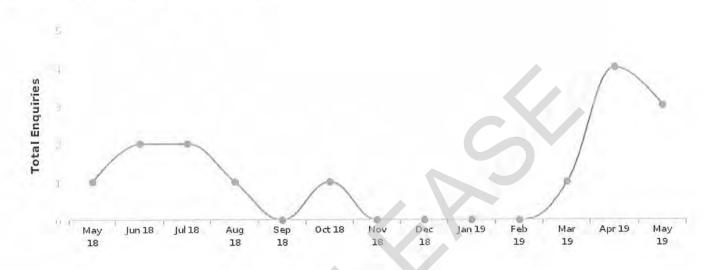

te   | Entity has moderate creditworthiness with or without adverse information. Monitor ongoing payment behaviour.                                                           |
| 551 - 850 | Low        | Entity has acceptable creditworthiness. Extend terms within consideration.                                                                                             |

score v.20150123a

Please note that the score and recommendation should be used in partnership with your company's internal credit procedures and policies. The



score should not be used as the sole reason in making a decision about the entity.

# **Credit Enquiries**

Entity has 22 credit enquiries within the last 5 years. Entity has 15 credit enquiries within the last 12 months.

# **Credit Enquiries (Last 12 Months)**



## Ordered by Industry (Last 12 Months)

| Industry                                            | Number of Enquiries |  |
|-----------------------------------------------------|---------------------|--|
| Professional, Scientific and Technical Services (M) | 4                   |  |
| Retail Trade (G)                                    | 3                   |  |
| Manufacturing (C)                                   | 3                   |  |
| Wholesale Trade (F)                                 | 2                   |  |
| Health Care and Social Assistance (Q)               | 2                   |  |
| Other Services (S)                                  | 1                   |  |
| TOTAL ENQUIRIES                                     | 15                  |  |

# Ordered by Date (Last 12